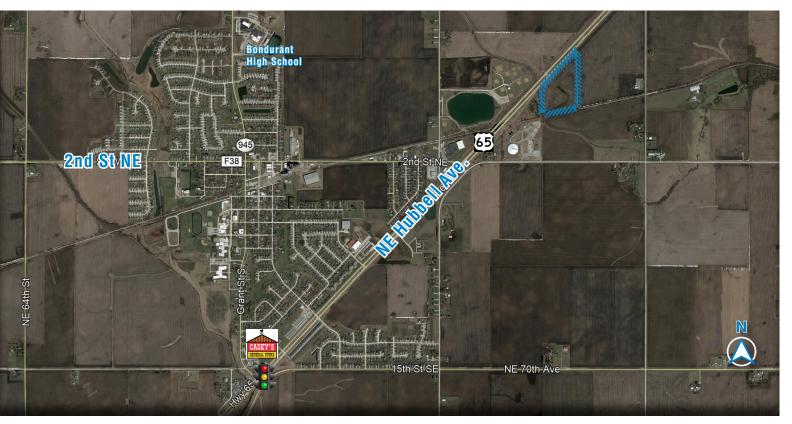

### **Demographics**

- 8 minutes from Altoona, IA
- Just minutes from nearby amenities
- Prime location with access to I-80
- Located in a rapidly growing community

**Kris Walter** 

Corey Sedrel

Jeremy Spillman

#### **Traffic Count**

- 14,000 VPD drive on Highway 65 through Bondurant

NO WARRANTY OR REPRESENTATION, EXPRESS OR IMPLIED, IS MADE AS TO THE ACCURACY OF THE INFORMATION CONTAINED HEREIN, AND THE SAME IS SUBMITTED SUBJECT TO ERRORS, OMISSIONS, CHANGE OF PRICE, RENTAL OR OTHER CONDITIONS, PRIOR SALE LEASE OR FINANCING OR WITHDRAWAL WITHOUT NOTICE AND OF ANY SPECIAL LISTING CONDITIONS IMPOSED BY OUR PRINCIPALS NO WARRANTIES OR REPRESENTATIONS ARE MADE AS TO THE CONDITION OF THE PROPERTY OR ANY HAZARDS CONTAINED THEREIN ARE ANY TO BE IMPLIED.