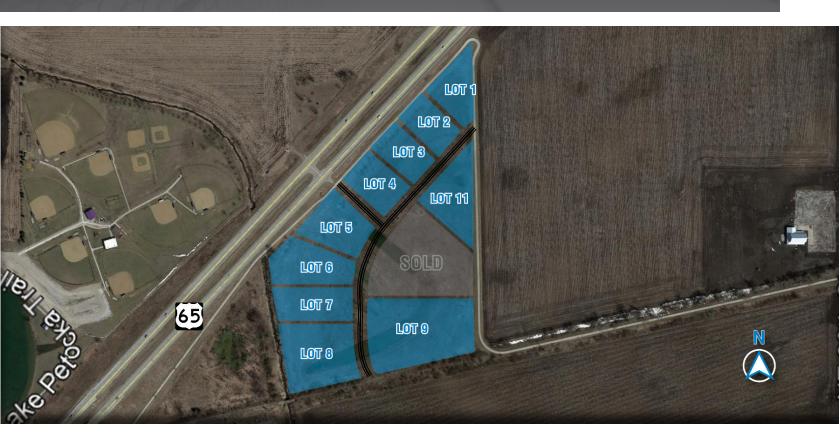

## Bondurant Industrial Park

BONDURANT, IA - Highway 65/Hubbell Avenue NEAR 78th Avenue

### **Property Parcels**

- **Lot 1:** \$6.00 PSF (1.36 ac)

- **Lot 2:** \$6.00 PSF (1.05 ac)

Lot 3: \$6.00 PSF (1.05 ac)

- **Lot 4:** \$7.00 PSF (1.18 ac)

- Lot 5: \$7.00 PSF (1.42 ac)

Lot 6: \$5.00 PSF (1.21 ac)

- **Lot 7:** \$5.00 PSF (1.18 ac)

Lot 8: \$4.50 PSF (2.18 ac)

Lot 9: \$4.50 PSF (3.54 ac)

Lot 10: SOLD (3.56 ac)

- Lot 11: \$4.50 PSF (1.60 ac)