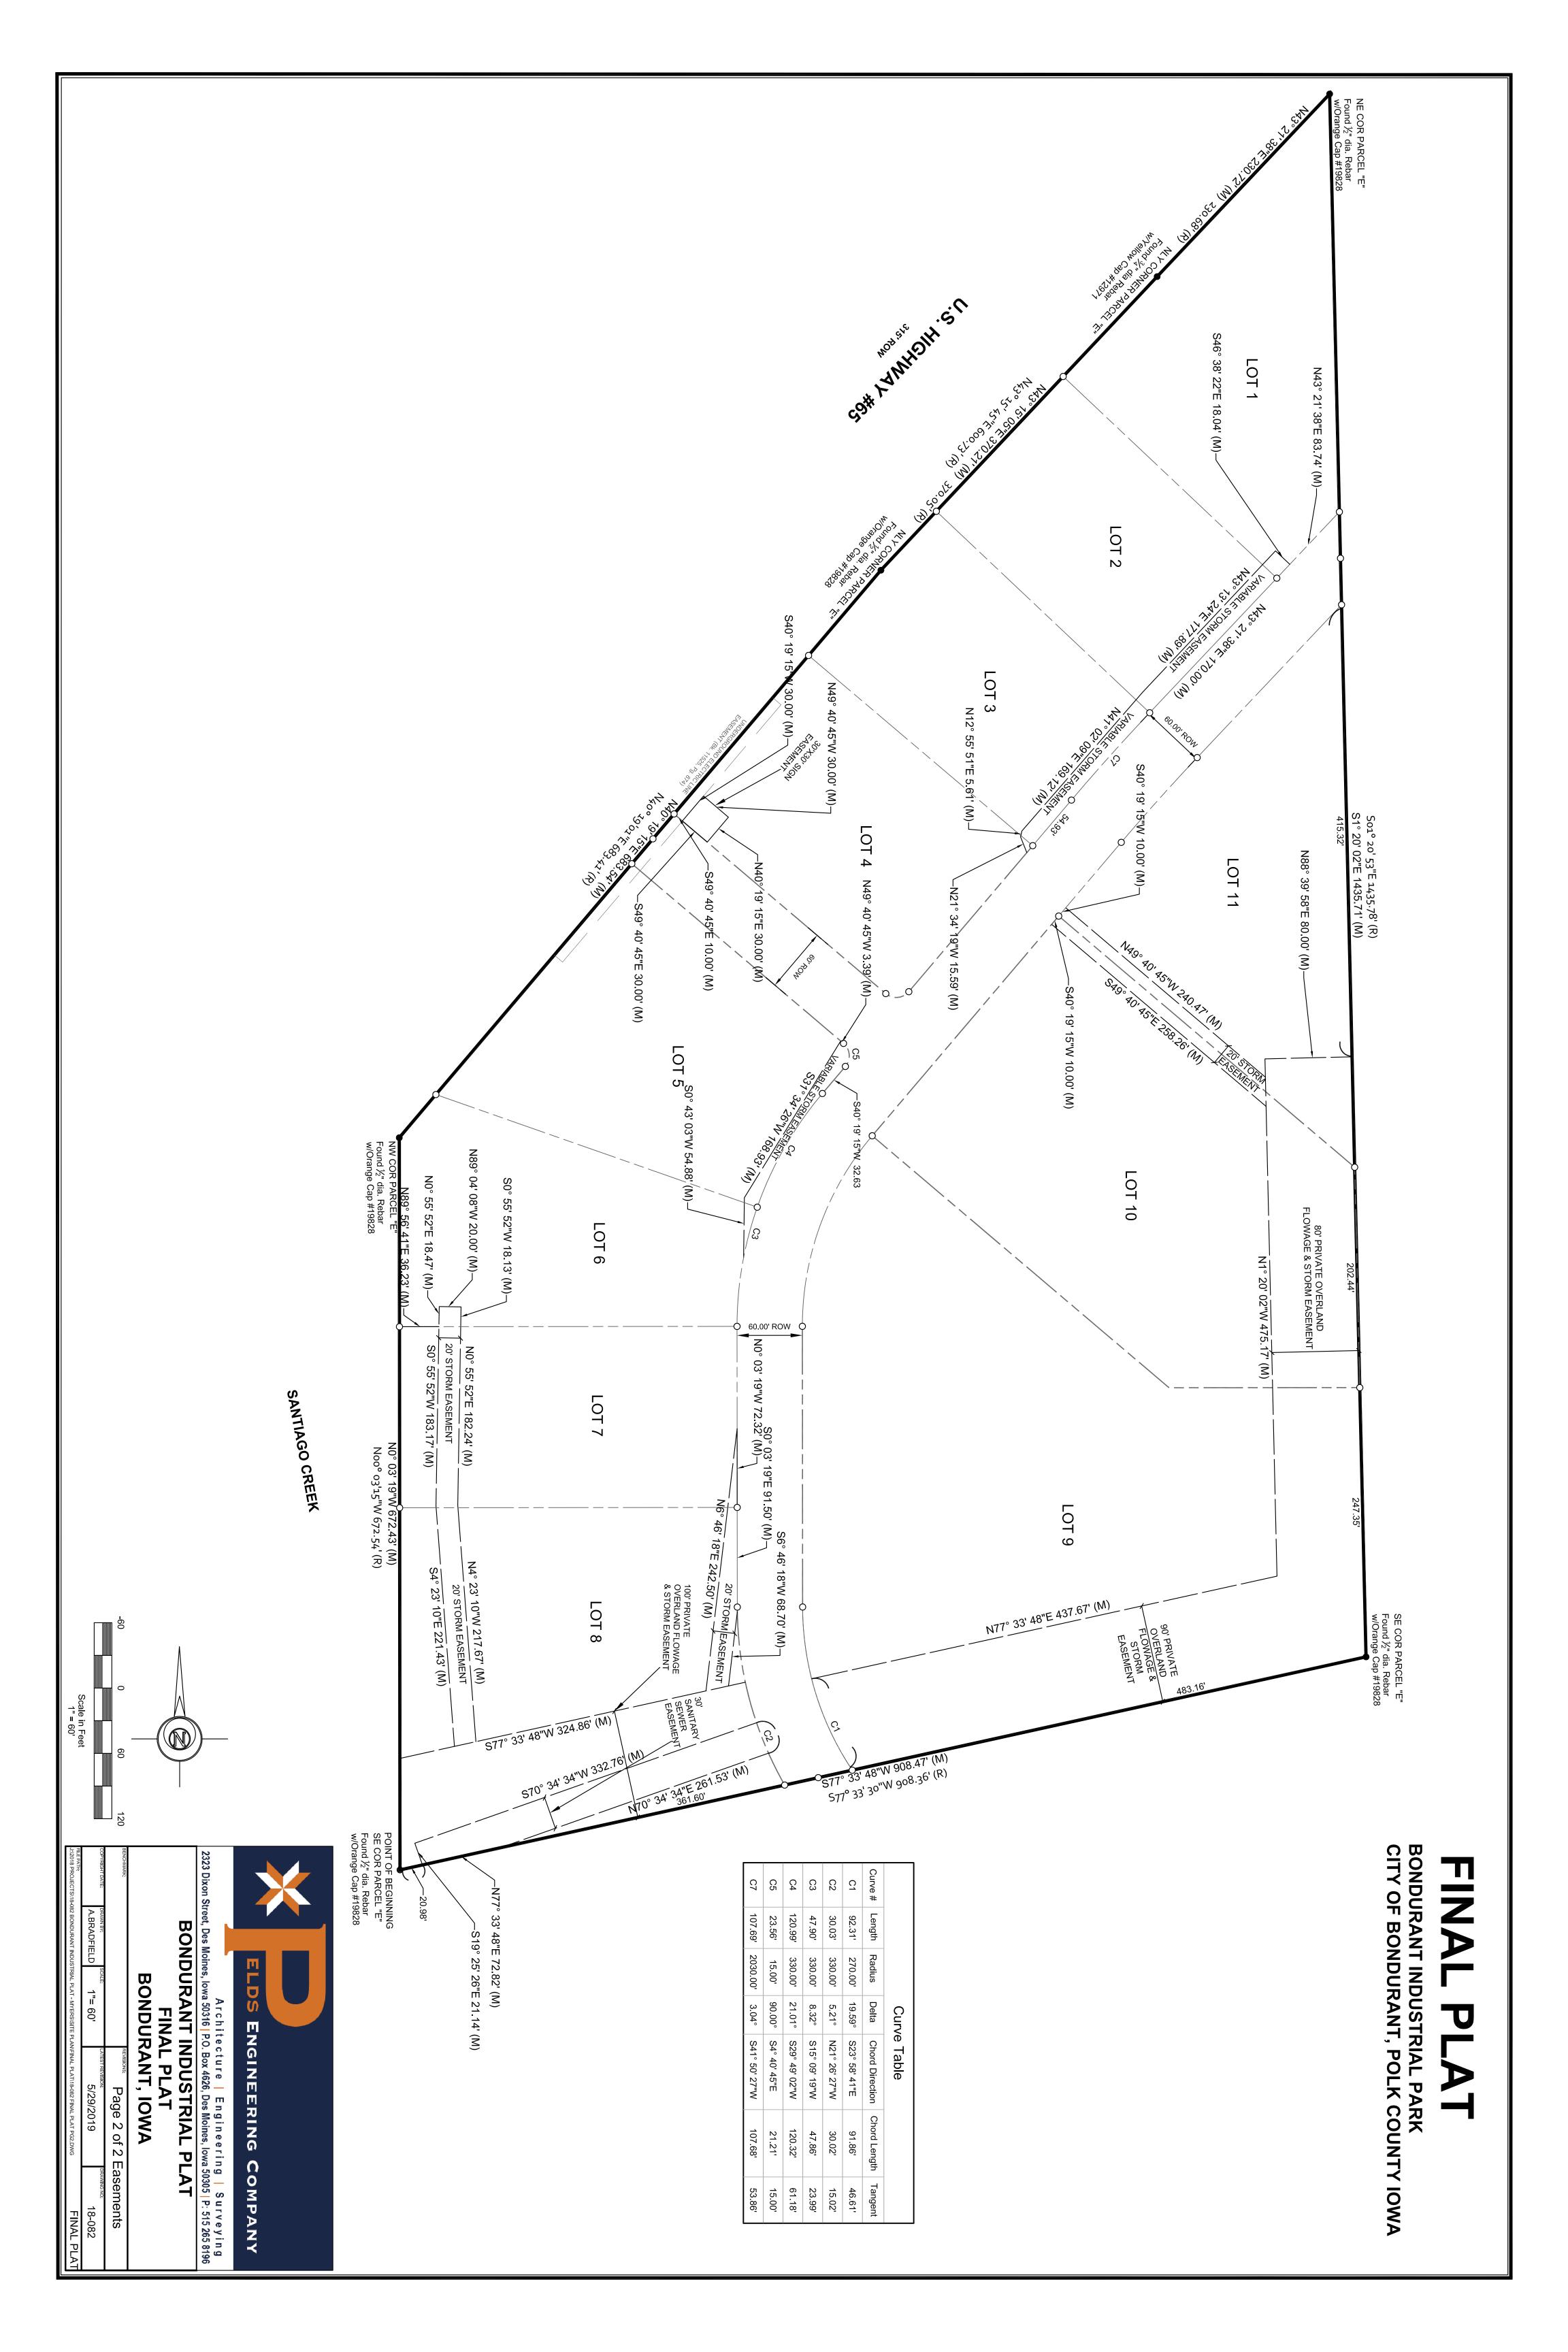

## Bondurant Industrial Park

BONDURANT, IA - Highway 65/Hubbell Avenue NEAR 78th Avenue

### **Property Parcels**

- **Lot 1:** \$6.00 PSF (1.36 ac)

- **Lot 2:** \$6.00 PSF (1.05 ac)

Lot 3: \$6.00 PSF (1.05 ac)

- **Lot 4:** \$7.00 PSF (1.18 ac)

- Lot 5: \$7.00 PSF (1.42 ac)

Lot 6: \$5.00 PSF (1.21 ac)

- **Lot 7:** \$5.00 PSF (1.18 ac)

Lot 8: \$4.50 PSF (2.18 ac)

Lot 9: \$4.50 PSF (3.54 ac)

Lot 10: SOLD (3.56 ac)

- Lot 11: \$4.50 PSF (1.60 ac)

# Bondurant Industrial Park

BONDURANT, IA - Highway 65/Hubbell Avenue NEAR 78th Avenue