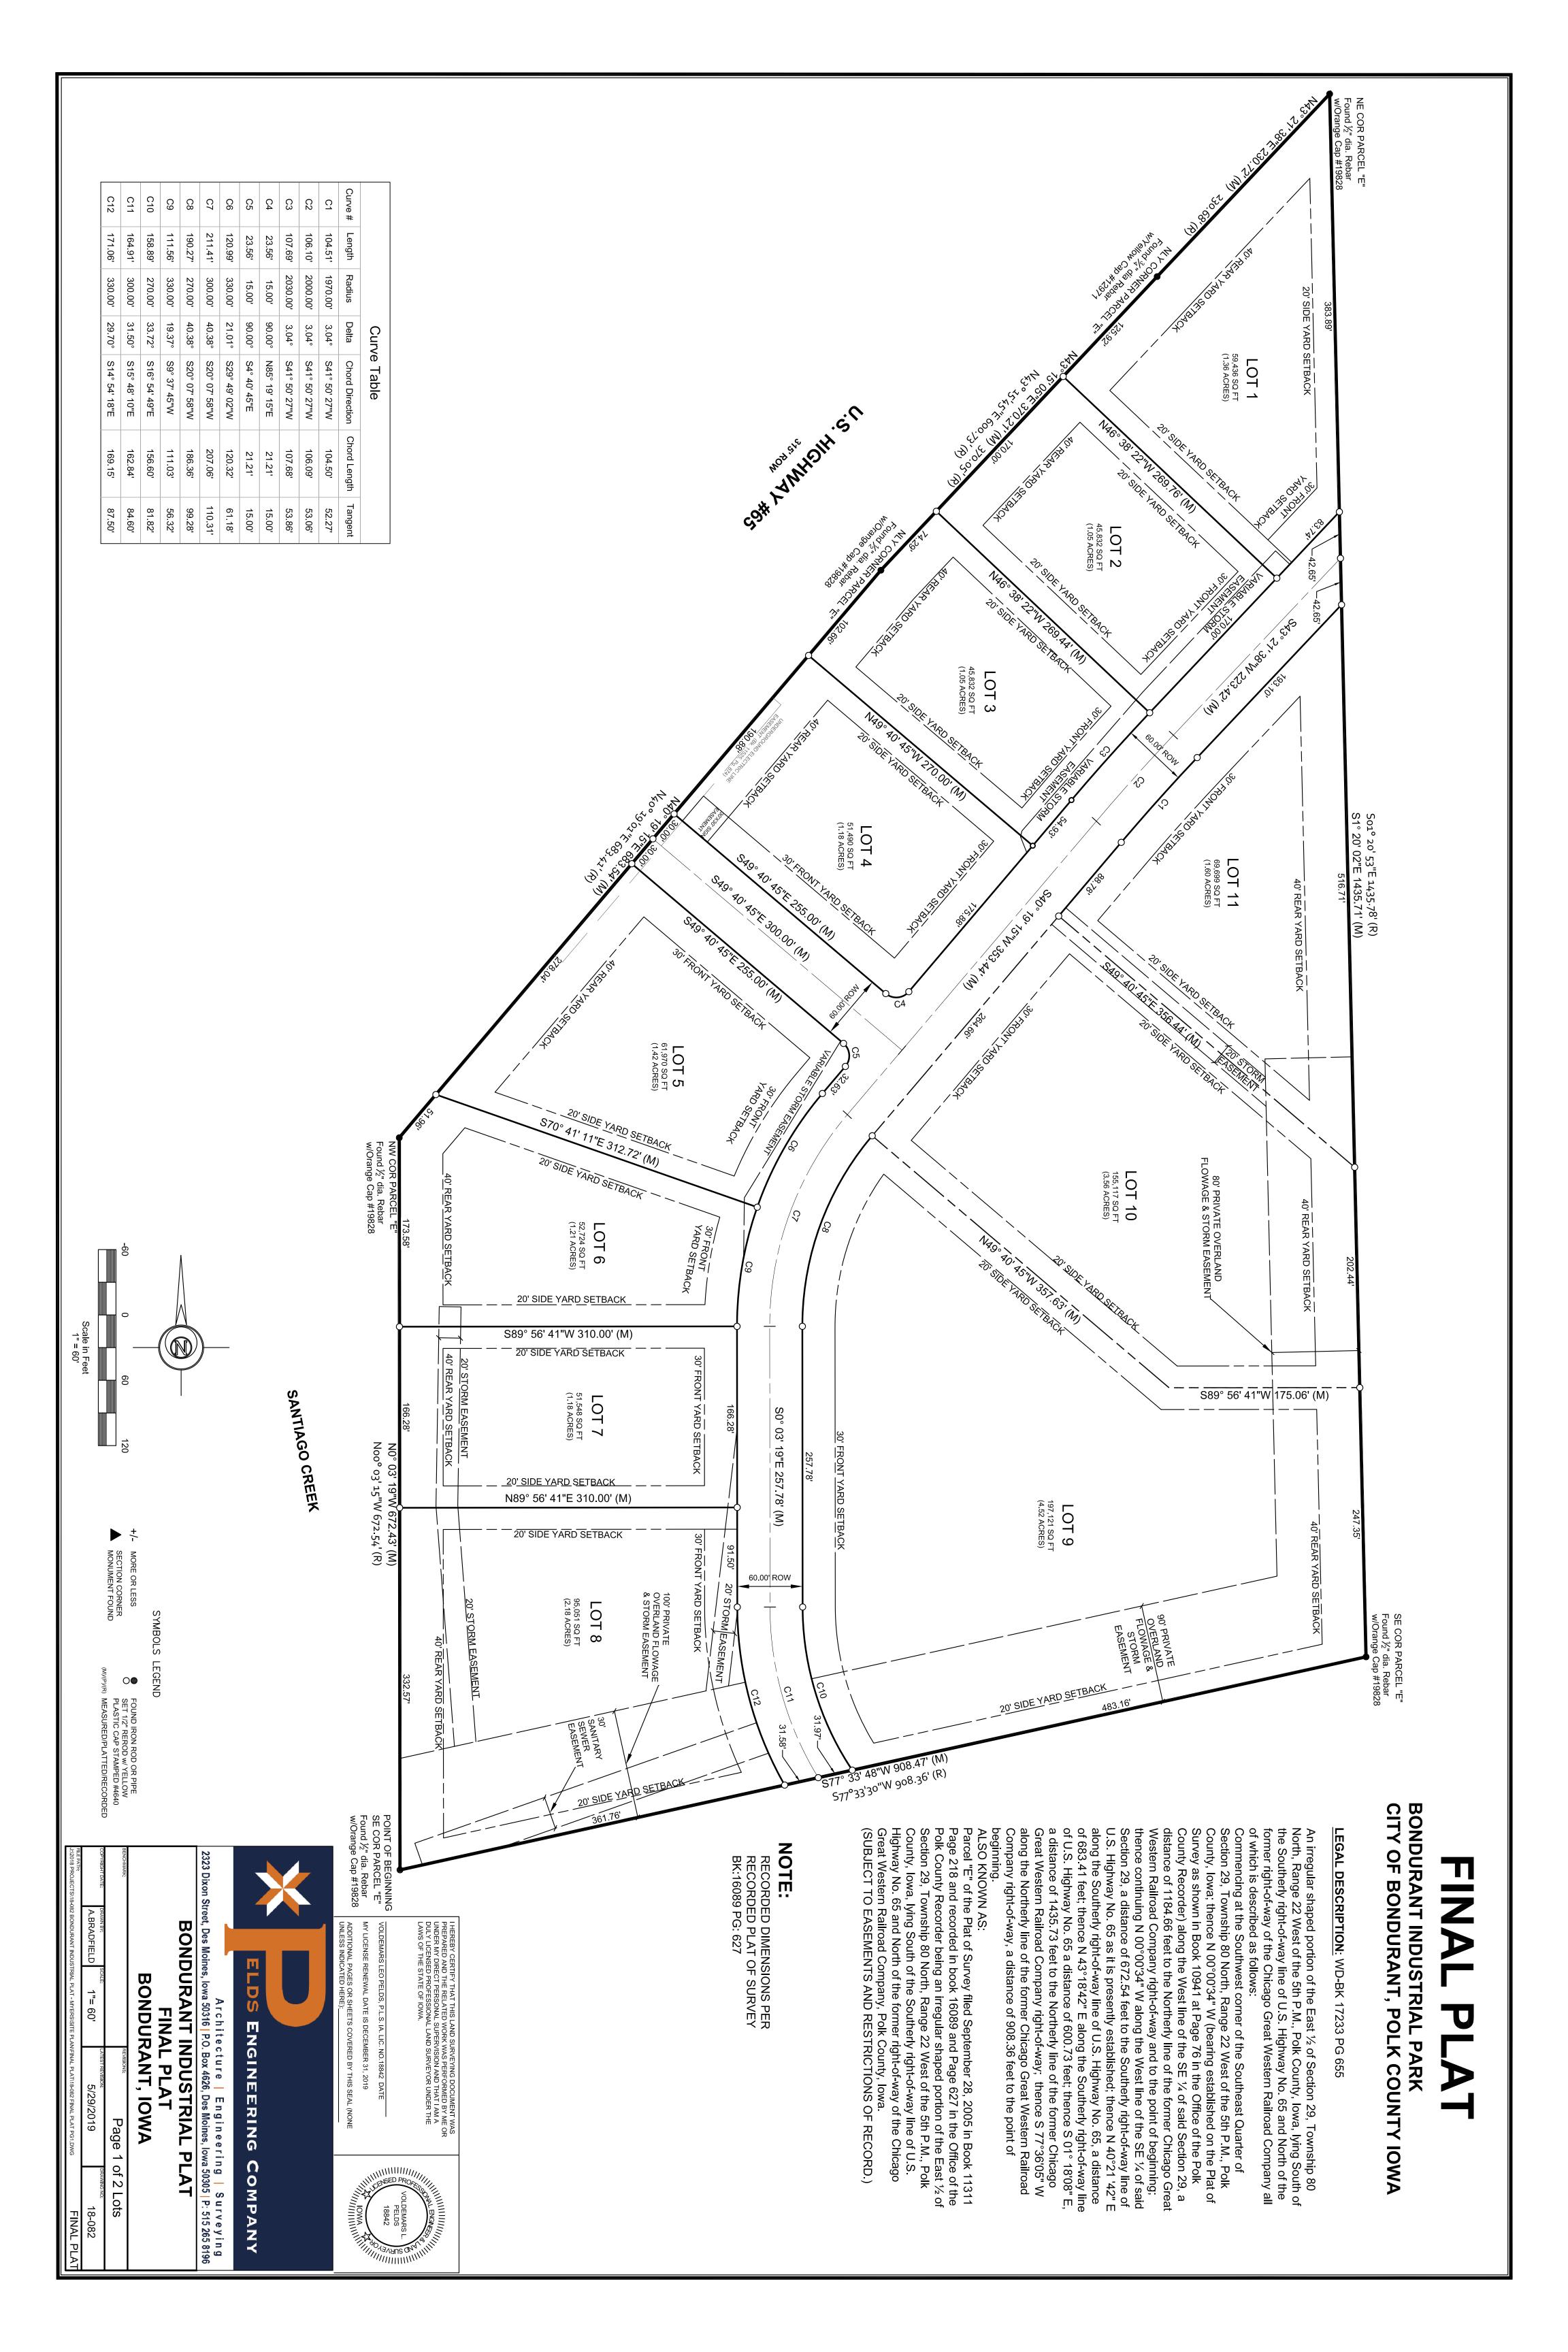

### **Property Parcels**

- **Lot 1:** \$6.00 PSF (1.36 ac)

- **Lot 2:** \$6.00 PSF (1.05 ac)

Lot 3: \$6.00 PSF (1.05 ac)

- **Lot 4:** \$7.00 PSF (1.18 ac)

- Lot 5: \$7.00 PSF (1.42 ac)

Lot 6: \$5.00 PSF (1.21 ac)

- **Lot 7:** \$5.00 PSF (1.18 ac)

Lot 8: \$4.50 PSF (2.18 ac)

Lot 9: \$4.50 PSF (3.54 ac)

Lot 10: SOLD (3.56 ac)

- Lot 11: \$4.50 PSF (1.60 ac)