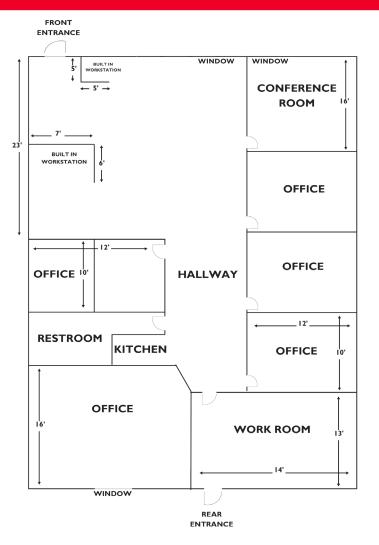

### **Property Specifications**

| TOTAL OFFICE SF  | 1,980 SF                     |
|------------------|------------------------------|
| CONSTRUCTED      | 1995                         |
| CONSTRUCTION     | Masonry                      |
| ZONING           | I-2 Industrial               |
| LIGHTING         | Fluorescent                  |
| AIR-CONDITIONING | Rooftop                      |
| ROOF             | Flat 2015 - 15 year warranty |
| POWER            | 200A / 120/240V              |
| SALE PRICE       | \$200,000.00                 |
|                  |                              |