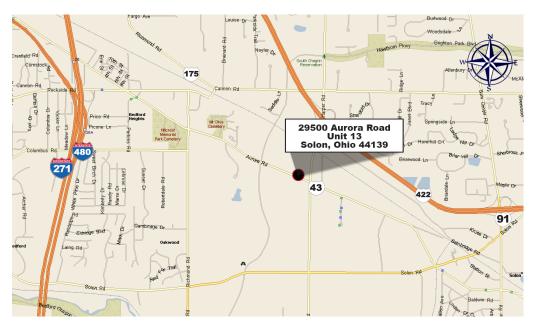

# FOR SALE 29500 Aurora Road, Unit 13 Solon, Ohio 44139

**UNIT 13 - OFFICE** 

Nanci V. Ferrante, MCR Senior Vice President 216.525.1496 nferrante@crescorealestate.com **Rico A. Pietro, SIOR** Principal 216.525.1473 rpietro@crescorealestate.com

# FOR SALE 29500 Aurora Road, Unit 13 Solon, Ohio 44139

# FOR SALE 29500 Aurora Road, Unit 13 Solon, Ohio 44139

Nanci V. Ferrante, MCR Senior Vice President 216.525.1496 nferrante@crescorealestate.com

Independently Owned and Operated / A Member of the Cushman & Wakefield Alliance