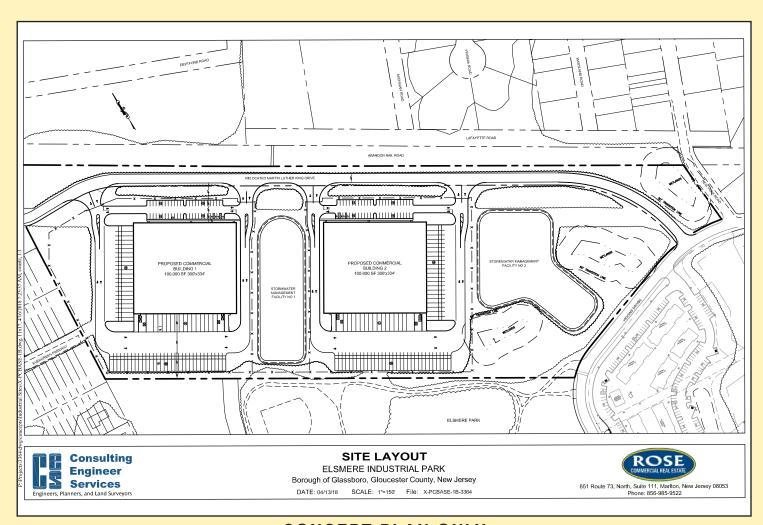

## 20 +/- ACRES FOR SALE

COMMERCIAL LAND
ELLIS MILL ROAD
GLASSBORO, NJ

**CONCEPT PLAN ONLY** 

ALL INFORMATION FURNISHED REGARDING PROPERTY FOR SALE, RENTAL OR FINANCING IS FROM SOURCES DEEMED RELIABLE, BUT NO WARRANTY OR REPRESENTATION IS MADE AS TO THE ACCURACY THEREOF AND SAME IS SUBMITTED SUBJECT TO ERRORS, OMMISSIONS, CHANGE OF PRICE, RENTAL OR OTHER CONDITIONS, PRIOR SALE, LEASE OR FINANCING OR WITHDRAWAL WITHOUT NOTICE. NO LIABILITY OF ANY KIND IS TO BE IMPOSED ON THE BROKER HEREIN.