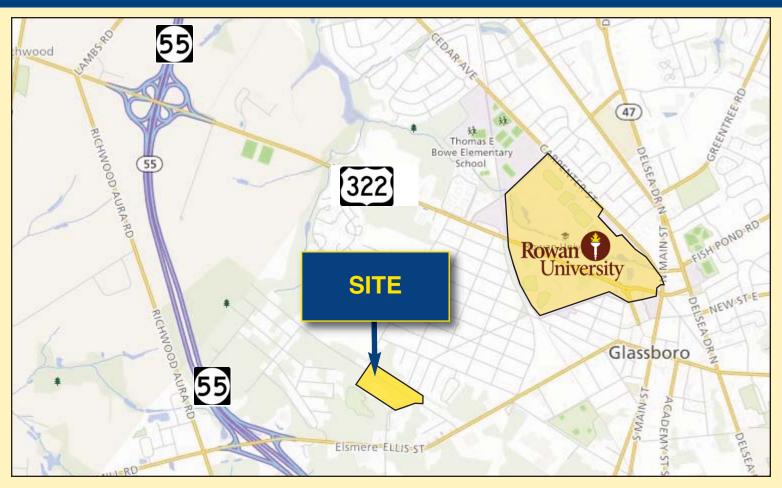

## **EXCLUSIVE LISTING**

For Further Information, Please Contact:

**Jeffrey Lucas** 

(609) 254-1832 (Cell)

jeffreylucas@me.com

Property Description: 20 +/- Acres For Sale

Easy Access to Route 55

**Zoning:** Redevelopment Zone

Blocks/Lots: Block 140/Lot 1

Block 143/Lots 1 & 2

**Sale Price:** \$35,000.00/ Acre

Potential For: • Industrial, Flex and Office Development

• 5 year Tax Abatement

· Grow NJ Assistance Program

ALL INFORMATION FURNISHED REGARDING PROPERTY FOR SALE, RENTAL OR FINANCING IS FROM SOURCES DEEMED RELIABLE, BUT NO WARRANTY OR REPRESENTATION IS MADE AS TO THE ACCURACY THEREOF AND SAME IS SUBMITTED SUBJECT TO ERRORS, OMMISSIONS, CHANGE OF PRICE, RENTAL OR OTHER CONDITIONS, PRIOR SALE, LEASE OR FINANCING OR WITHDRAWAL WITHOUT NOTICE. NO LIABILITY OF ANY KIND IS TO BE IMPOSED ON THE BROKER HEREIN.