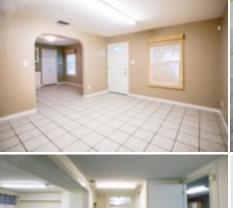

## **PROPERTY FEATURES**

Buildings: 2,757 sq. ft Lots: 16,000 sq. ft.

3801 S. First

1,720 sq. ft. on .19 Acres 15 parking spaces

Zoned LO-NP

515 Post Road Dr.

1,037 sq. ft. on .177 Acres 3 parking spaces Zoned NO-MU-CO-NP