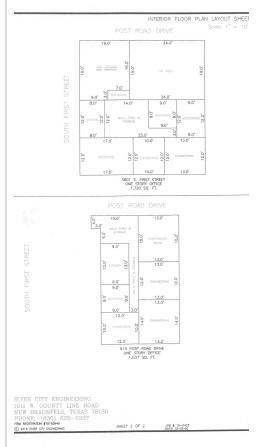

## **PROPERTY FEATURES**

Buildings: 2,757 sq. ft Lots: 16,000 sq. ft.

3801 S. First

1,720 sq. ft. on .19 Acres 15 parking spaces

Zoned LO-NP

515 Post Road Dr.

1,037 sq. ft. on .177 Acres 3 parking spaces Zoned NO-MU-CO-NP