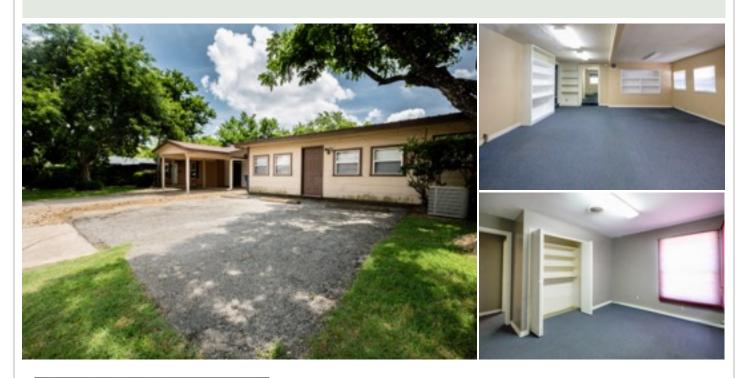

## **PROPERTY FEATURES**

Buildings: 2,757 sq. ft Lots: 16,000 sq. ft.

3801 S. First

1,720 sq. ft. on .19 Acres 15 parking spaces

Zoned LO-NP

515 Post Road Dr.

1,037 sq. ft. on .177 Acres 3 parking spaces Zoned NO-MU-CO-NP

3801 S 1st St & 515 Post Rd, Austin TX 78704

Located just blocks from the bustling South Congress District, these properties are surrounded by amenities making it a prime location for business. Elementary schools and medical facilities are within walking distance.