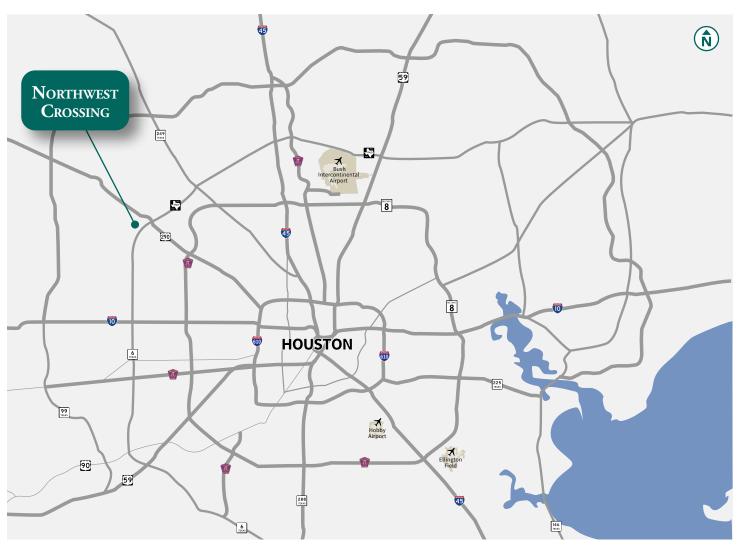

### **Strategic Location**

The site is strategically located in Houston's Northwest Submarket and situated along State Highway 6/Highway 290, minutes from Interstate 10. The development offers great access to the strong demographics and amenities in Northwest Houston/Cypress and surrounding communities. Moreover, given the superb freeway infrastructure system in the Greater Houston MSA, the site offers approximate drivetimes to key destinations as noted in the supporting table.

| Destination              | Approx Drive Time |  |
|--------------------------|-------------------|--|
| Highway 290              | Immediate Access  |  |
| Interstate 10            | 4 minutes         |  |
| Highway 290              | 13 minutes        |  |
| Grand Parkway/Highway 99 | 13 minutes        |  |
| Memorial/City Centre     | 17 minutes        |  |
| Downtown                 | 28 minutes        |  |
| Galleria                 | 30 minutes        |  |
| Port of Houston          | 35 minutes        |  |
| The Woodlands            | 36 minutes        |  |
| Hobby Airport            | 40 minutes        |  |
| IAH                      | 49 minutes        |  |