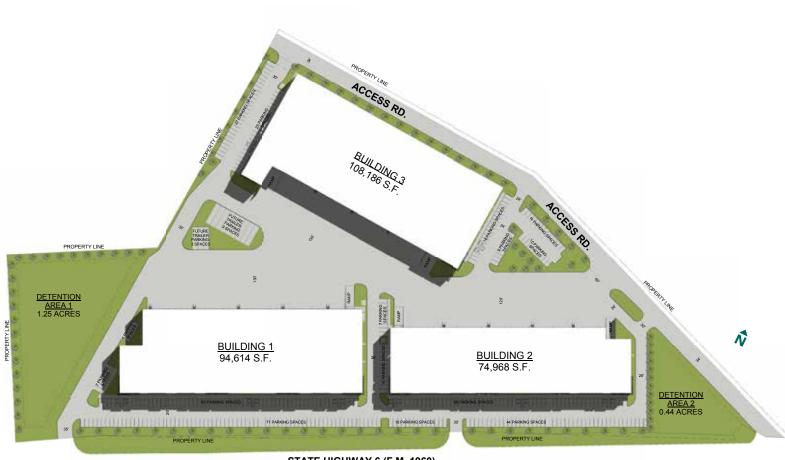

### PROPERTIES NORTHWEST CROSSING

EASTGROUP

|                   | Building 1                    | Building 2                     | Building 3                     |
|-------------------|-------------------------------|--------------------------------|--------------------------------|
| Status            | Under construction            | Under construction             | Under construction             |
| Building Type     | Office/Warehouse              | Office/Warehouse               | Office/Warehouse               |
| Building Size     | 94,614 SF                     | 74,968 SF                      | 108,186 SF                     |
| Clear Height      | 28'                           | 24'                            | 32'                            |
| Sprinkler Service | ESFR                          | ESFR                           | ESFR                           |
| Building Depth    | 185'                          | 145'                           | 205'                           |
| Column Spacing    | 52' x 60'                     | 52' x 50'                      | 52' x 50'                      |
| Ramps             | One (12' x 14' overhead door) | Two (12' x 14' overhead doors) | Two (20' x 20' overhead doors) |
| Bay Size          | ±9,600 SF                     | ±7,500 SF                      | ±10,200 SF                     |
| Parking Spaces    | 140 plus 6 ADA                | 133 plus 6 ADA                 | 100 plus 4 ADA                 |

#### Site Plan

STATE HIGHWAY 6 (F.M. 1960)

**Richard Quarles, SIOR** +1 713 888 4019

Jarret Venghaus, SIOR +1 713 888 4035