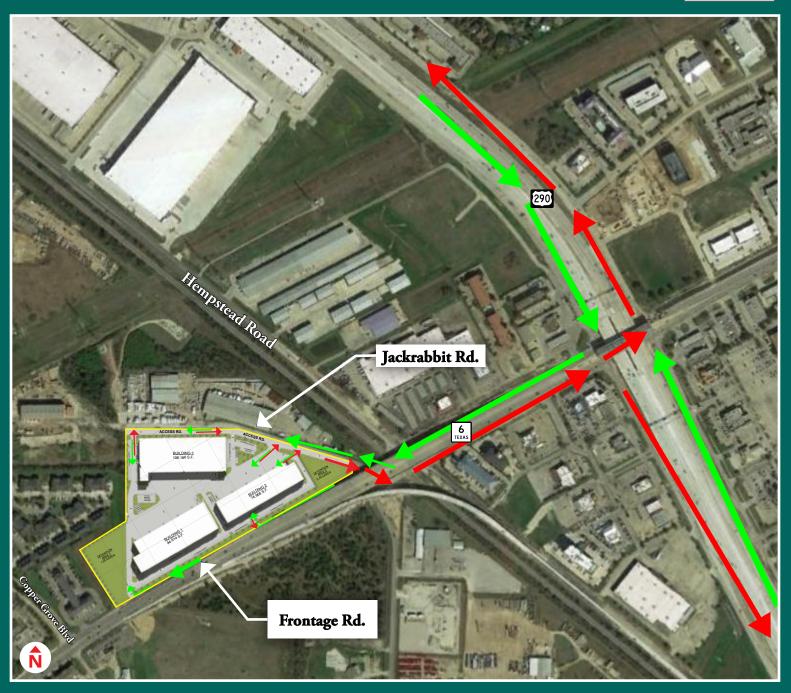

#### Site Plan

STATE HIGHWAY 6 (F.M. 1960)

**Richard Quarles, SIOR** +1 713 888 4019

Jarret Venghaus, SIOR +1 713 888 4035