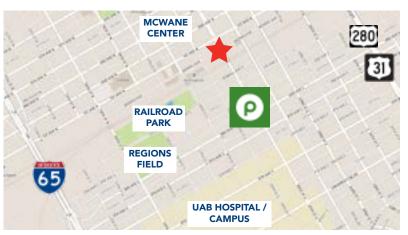

- Suites ranging from 986 11,620 RSF
- 1/1000 RSF parking ratio
- On-site security, engineering & management
- Located between the Central Business District & UAB
- Easy access to I-65, I-20/59 & Red Mountain Expressway
- On-site cafe/deli