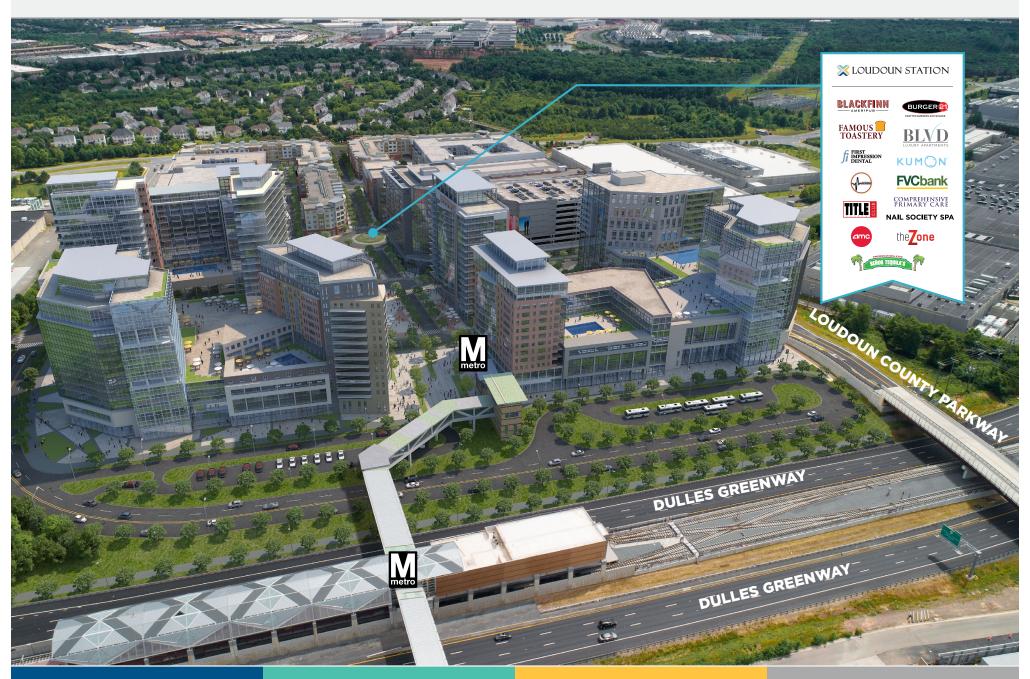

## **AERIAL** VIEW

**LOUDOUNSTATION.COM** 

10.16.2020

COMSTOCK

SHINE. DINE. UNWIND.

## IT'S A LIFESTYLE

Loudoun Station is an expanding, mixed-use, transit oriented development

Signature presence along the Dulles Greenway and Metro's Silver Line

Private balconies on the top two floors

Surrounded by diverse dining and services

Home of Loudoun County Economic Development

Metro arriving 2021

Ample parking and onsite access to Metro's Silver line and major thoroughfares

District Park provides a central green and plaza, playground, splashpad and amphitheater