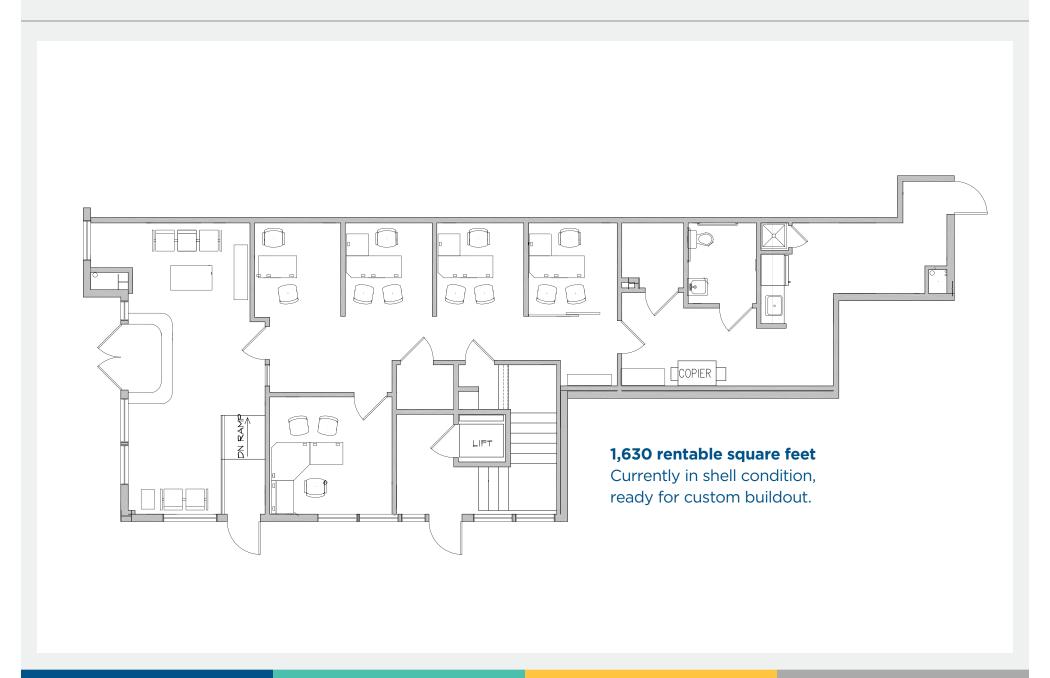

COMSTOCK

**LOUDOUNSTATION.COM** 

SHINE. DINE. UNWIND.







10.16.2020

## BECAUSE LOCATION IS EVERYTHING





**On-site Metro** 

**On-site bus transit facility** 

**Garage Parking** 

**Dulles Greenway Direct Access** 

**Dulles International Airport** 

10 minute drive

Reston

15 minute drive

**Washington DC** 

40 minute drive
One seat Metro ride to DC

COMSTOCK

LOUDOUNSTATION.COM

SHINE. DINE. UNWIND.

## **AERIAL** VIEW



**LOUDOUNSTATION.COM** 

10.16.2020

COMSTOCK

SHINE. DINE. UNWIND.

## LOUDOUN STATION SITE PLAN



COMSTOCK

LOUDOUNSTATION.COM

SHINE. DINE. UNWIND.

# FIRST FLOOR TEST FIT



COMSTOCK

**LOUDOUNSTATION.COM** 

SHINE. DINE. UNWIND.

## IT'S A LIFESTYLE

Loudoun Station is an expanding, mixed-use, transit oriented development

Signature presence along the Dulles Greenway and Metro's Silver Line

Private balconies on the top two floors

Surrounded by diverse dining and services

Home of Loudoun County Economic Development

Metro arriving 2021

Ample parking and onsite access to Metro's Silver line and major thoroughfares

District Park provides a central green and plaza, playground, splashpad and amphitheater

**Community events** 

















COMSTOCK

LOUDOUNSTATION.COM

SHINE. DINE. UNWIND.

# EVOLVING LOUDOUN STATION SITE PLAN



COMSTOCK

LOUDOUNSTATION.COM

SHINE. DINE. UNWIND.

### **LEASING INFORMATION**

### **Jeff Roman**

+1 703 734 4724 jeff.rom