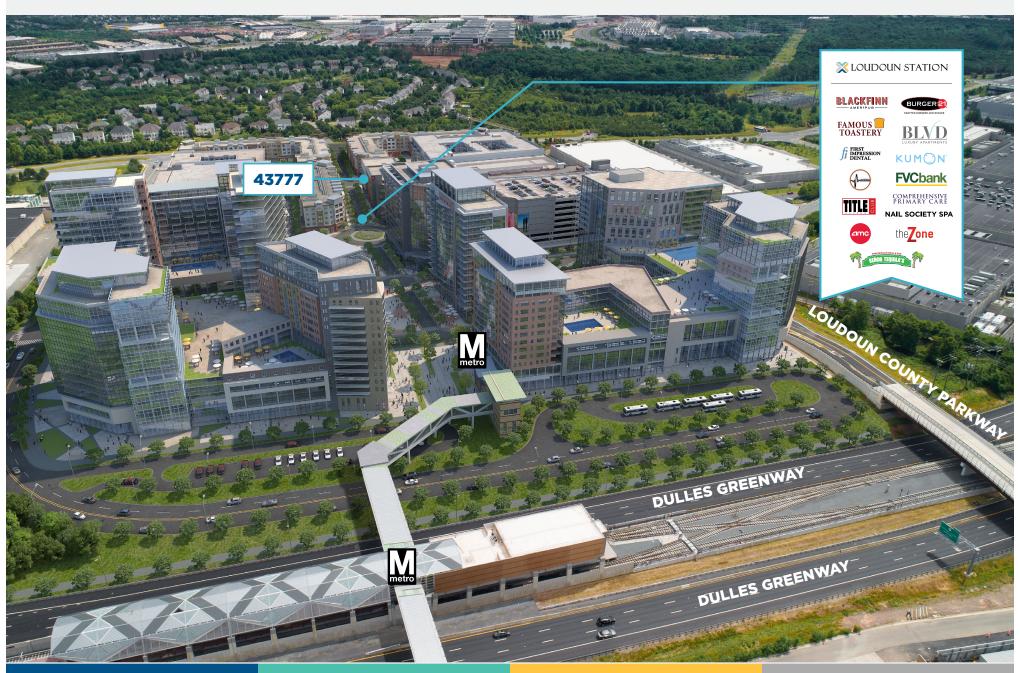

## **AERIAL** VIEW

**LOUDOUNSTATION.COM** 

10.16.2020

COMSTOCK

SHINE. DINE. UNWIND.

## IT'S A LIFESTYLE

Loudoun Station is an expanding, mixed-use, transit oriented development

Signature presence along the Dulles Greenway and Metro's Silver Line

Private balconies on the top two floors

Surrounded by diverse dining and services

Home of Loudoun County Economic Development

Metro arriving 2021

Ample parking and onsite access to Metro's Silver line and major thoroughfares

District Park provides a central green and plaza, playground, splashpad and amphitheater