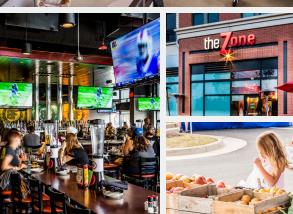

## IT'S A LIFESTYLE

Loudoun Station is an expanding, mixed-use, transit oriented development

Signature presence along the Dulles Greenway and Metro's Silver Line

Private balconies on the top two floors

Surrounded by diverse dining and services

Home of Loudoun County Economic Development

Metro arriving 2021

Ample parking and onsite access to Metro's Silver line and major thoroughfares

District Park provides a central green and plaza, playground, splashpad and amphitheater

**Community events** 

COMSTOCK

LOUDOUNSTATION.COM

SHINE. DINE. UNWIND.