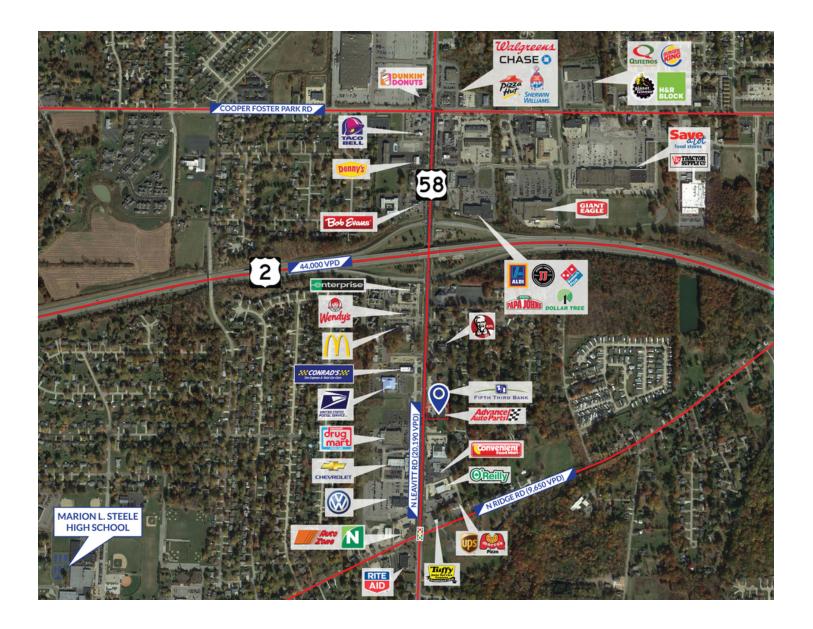

#### FEATURES

- National Restaurants include: Bob Evans, Denny's, Taco Bell, Chipotle, Burger King, Arby's, McDonalds, Wendy's, Applebee's, Panera, Dunkin Donuts & more. National Retailers include: coming soon Meijers, Giant Eagle, Pat Catan's, Tractor Supply, Planet Fitness, Home Depot, Kohl's, Lowes, Target, Chase Bank, Walgreens & more.
- Freestanding building.
- 20,993 Vehicles Per Day

#### **PROPERTY DESCRIPTION**

Amherst is located on the outer western ring of Cleveland. It has a unique small town feel with all the amenities of the city. The dynamic retail and business development draw over an additional 30,000 people a day!

#### PROPERTY HIGHLIGHTS

- National Restaurants include: Bob Evans, Denny's, Taco Bell, Chipotle, Burger King, Arby's, McDonalds, Wendy's, Applebee's, Panera, Dunkin Donuts & more. National Retailers include: coming soon Meijers, Giant Eagle, Pat Catan's, Tractor Supply, Planet Fitness, Home Depot, Kohl's, Lowes, Target, Chase Bank, Walgreens & more.
- Freestanding building.
- 20,993 Vehicles Per Day