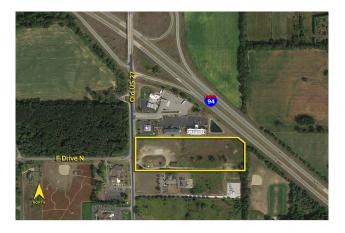

**Comments:** Approximately 11.53 acres available zoned Commercial. This property is located off exit 110 (I-94) and Old US-27. Many possible mixed-use development opportunities including, retail, dealership, office, medical, multifamily, hospitality, storage and more. Excellent visibility off Interstate 94.