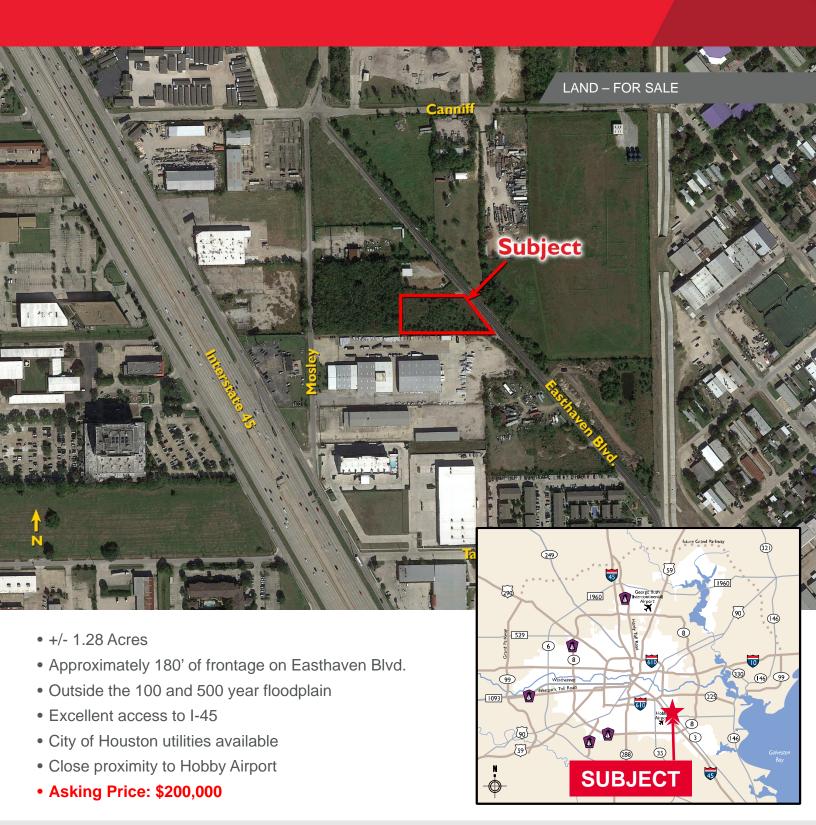

## ±1.28 Acres Land

**Easthaven Blvd., Houston Texas** 

For more information, contact:

Nathan Wynne (713) 345 1431 nathan.wynne@cushwake.com 1330 Post Oak Boulevard Suite 2700 Houston, TX 77056

cushmanwakefield.com

## ±1.28 Acres Land

Easthaven Blvd., Houston Texas

For more information, contact:

Nathan Wynne (713) 345 1431 nathan.wynne@cushwake.com 1330 Post Oak Boulevard Suite 2700 Houston, TX 77056

cushmanwakefield.com