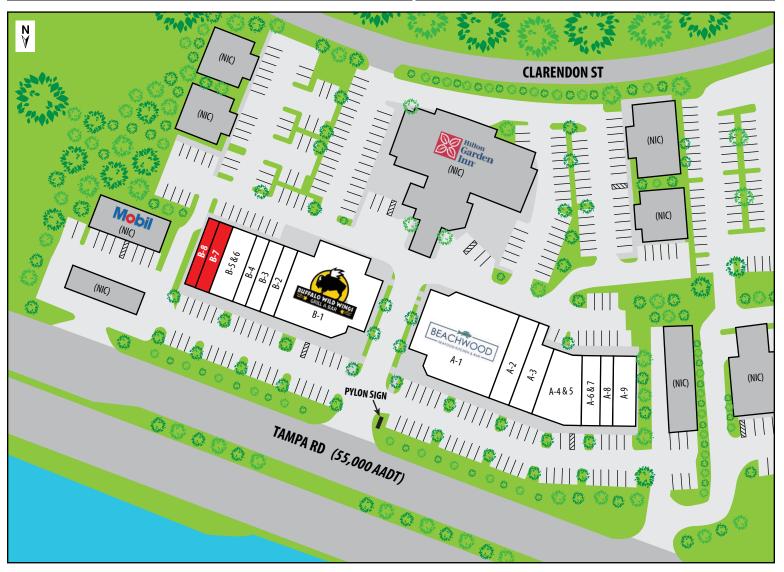

## PARK AVENUE PLAZA 4022 – 4058 Tampa Rd | Oldsmar, FL 34677

| UNIT    | TENANT                          | SF    | UNIT       | TENANT                  | SF    |
|---------|---------------------------------|-------|------------|-------------------------|-------|
| A-1     | Beachwood Seafood Kitchen & Bar | 7,008 | B-1        | Buffalo Wild Wings      | 6,000 |
| A-2     | Eastern Massage                 | 1,521 | B-2        | JDV Cigars & Fine Wines | 1,432 |
| A-3     | Eddie's Hair Styling            | 1,500 | B-3        | C Nails                 | 1,504 |
| A-4 & 5 | Farrell's Extreme Bodyshaping   | 2,900 | B-4        | Poké Island Plus        | 1,500 |
| A-6&7   | Brain Balance                   | 2,905 | B-5 & 6    | Pacific Thai Cuisine    | 2,711 |
| A-8     | Your CBD Store of Oldsmar       | 1,381 | <b>B-7</b> | AVAILABLE               | 1,508 |
| A-9     | Health Markets                  | 2,849 | B-8        | AVAILABLE               | 1,203 |