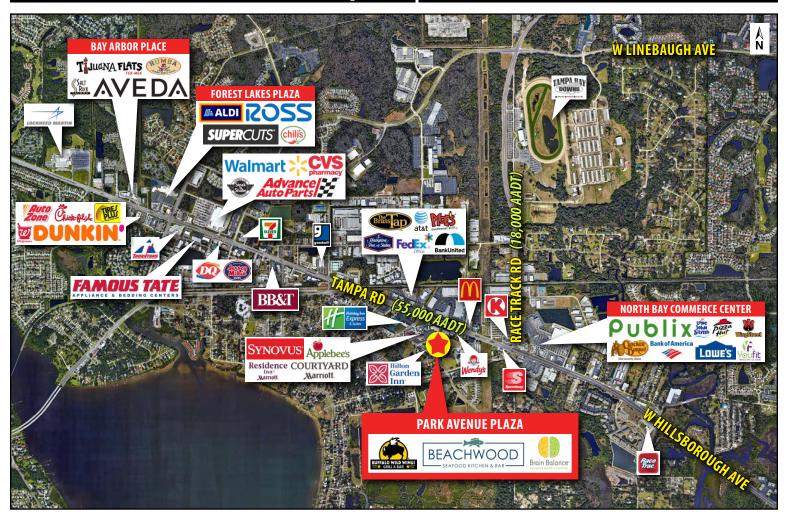

# PARK AVENUE PLAZA 4022 – 4058 Tampa Rd | Oldsmar, FL 34677

### **PROPERTY HIGHLIGHTS:**

- Up to 2,700 SF available
- Excellent visibility to Tampa Rd with a 55,000 AADT
- Close proximity to Oldsmar Flea Market and Tampa Bay Downs
- Captive audience within walking distance from nearby hotels with over 450 rooms combined from Residence Inn Marriott, Holiday Inn Express & Suites, Hampton Inn & Suites, Courtyard Marriott and Hilton Garden Inn
- Strong demographics include a population of over 157,000 and the average household income more than \$93,000 within a 5-mile radius
- Shopping center total GLA: 35,922 SF (MOL)