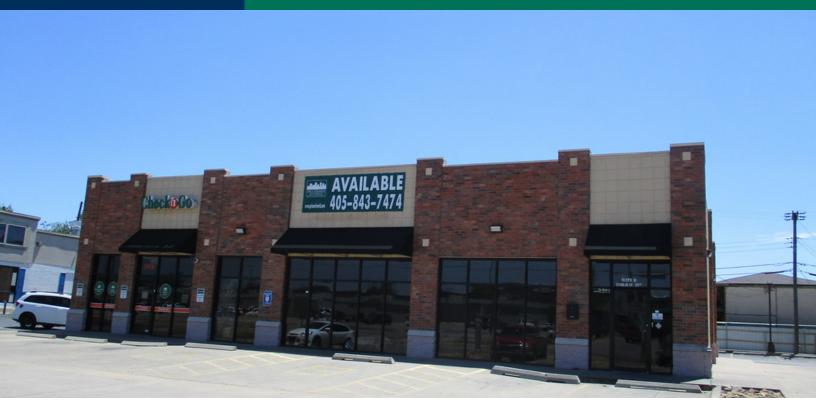

#### **RETAIL NOW AVAILABLE- FOR SALE OR LEASE**

| Sale Price:    | \$600,000     |
|----------------|---------------|
| Lease Rate:    | Negotiable    |
|                | _             |
| Available SF:  | 3,500 SF      |
| Lot Size:      | 0.53 Acres    |
| Building Size: | 5,037 SF      |
| Cross Streets: | N. Billen Ave |
|                | & NW 23rd     |
|                | 03252020      |

#### **PROPERTY OVERVIEW**

The street front Property is for sale, as well as remains for lease.

#### **LOCATION OVERVIEW**

End cap space available on NW 23rd Street directly across from Shepard Mall.

In between May Avenue and Pennsylvania this 3,500 sf space would be a great use for a retailer seeking a location in the growing and emerging 23rd Street corridor of Oklahoma City.