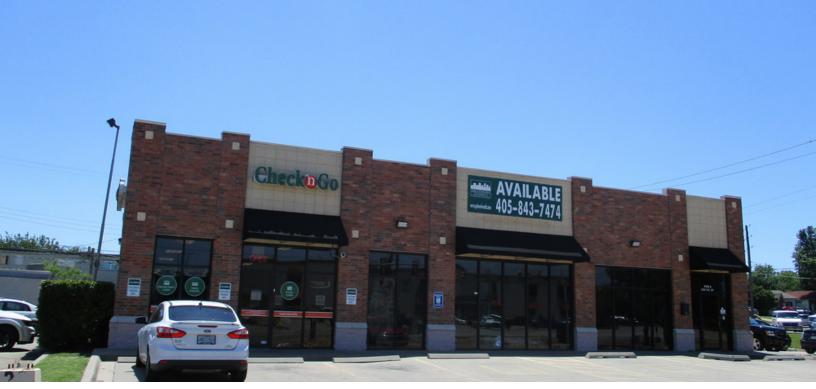

#### **RETAIL NOW AVAILABLE- FOR SALE OR LEASE**

| Sale Price:    | \$600,000     |
|----------------|---------------|
| Lease Rate:    | Negotiable    |
|                | _             |
| Available SF:  | 3,500 SF      |
| Lot Size:      | 0.53 Acres    |
| Building Size: | 5,037 SF      |
| Cross Streets: | N. Billen Ave |
|                | & NW 23rd     |
|                | 03252020      |

#### **PROPERTY OVERVIEW**

The street front Property is for sale, as well as remains for lease.

#### **LOCATION OVERVIEW**

End cap space available on NW 23rd Street directly across from Shepard Mall.

In between May Avenue and Pennsylvania this 3,500 sf space would be a great use for a retailer seeking a location in the growing and emerging 23rd Street corridor of Oklahoma City.