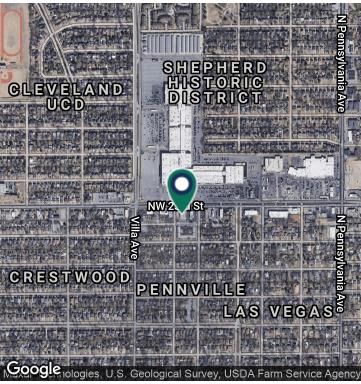

#### **LOCATION OVERVIEW**

End cap space available on NW 23rd Street directly across from Shepard Mall.

In between May Avenue and Pennsylvania this 3,500 sf space would be a great use for a retailer seeking a location in the growing and emerging 23rd Street corridor of Oklahoma City.