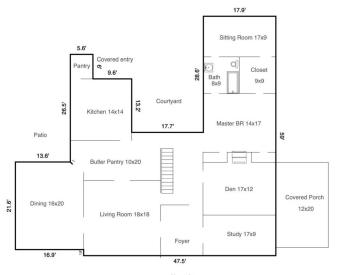

Anderson, SC 29624

Veranda

First Floor 2579.31 Sq ft

FIRST FLOOR

Second Floor 1851.54 Sq ft

### SECOND FLOOR