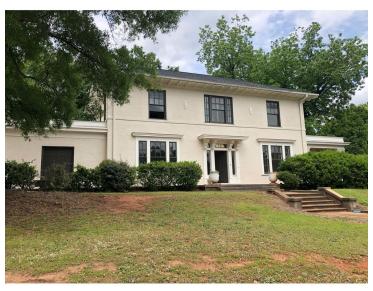

### PROPERTY OVERVIEW

+/-4,430 SF Free Standing Office Building for Lease

### **PROPERTY HIGHLIGHTS**

- Historic home converted to office space
- Fully renovated and revived to the building's original charm
- Large private offices
- Beautifully renovated kitchen
- High ceilings
- Original hardwoods throughout
- Large on-site parking lot
- Excellent space for Attorney's Office, Real Estate Office, Insurance Office, Accounting Firm, General Office Use
- Subdividable