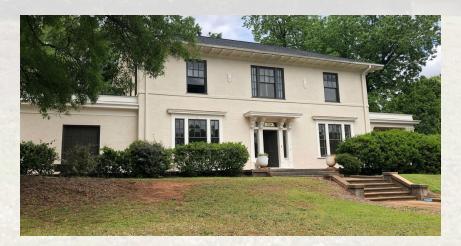

### PROPERTY OVERVIEW

+/-4,430 SF Free Standing Office Building for Lease

### **PROPERTY HIGHLIGHTS**

- Historic home converted to office space
- Fully renovated and revived to the building's original charm
- Large private offices
- Beautifully renovated kitchen
- High ceilings
- Original hardwoods throughout
- Large on-site parking lot
- Excellent space for Attorney's Office, Real Estate Office, Insurance Office, Accounting Firm, General Office Use
- Subdividable