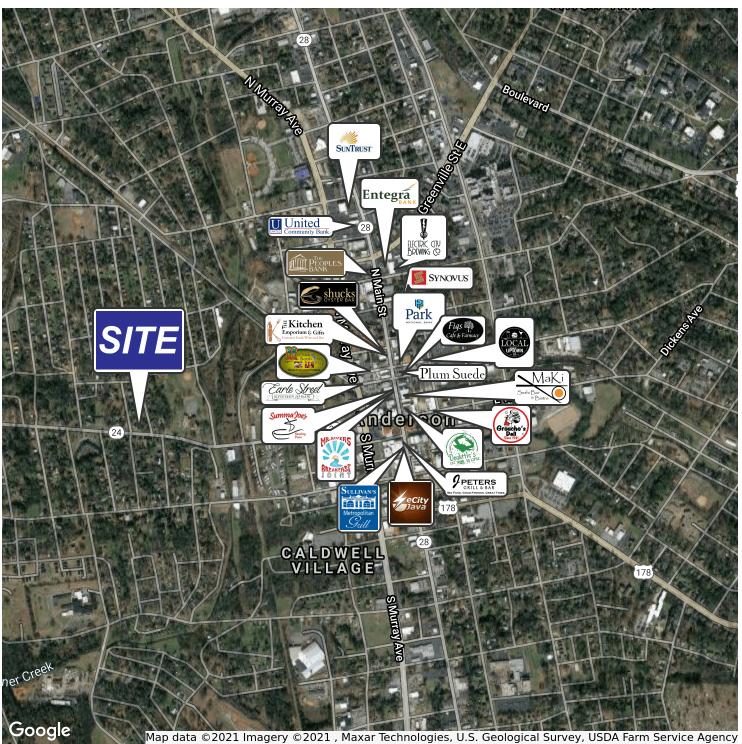

# 812 W. WHITNER ST.

Anderson, SC 29624

AVAILABLE SPACE +/-234 SF TO +/-4,430 SF

LEASE RATE \$16.00/SF (MG)

COLDWELL BANKER COMMERCIAL CAINE 117 Williams Street, Greenville, SC 29601 864.250.2800

Anderson, SC 29624

Ш

EAS