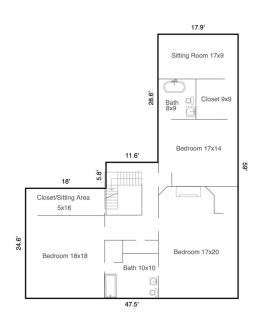

| +/-4,430 SF                     |
| Renovated:     | 2021                            |
| Zoning:        | NC - Neighborhood<br>Commercial |

### CBCCAINE.COM

**T. Cox** 864 250 4043 tcox@cbccaine.com Pete Brett, CCIM 864 250 6815 pbrett@cbccaine.com

### PROPERTY OVERVIEW

+/-4,430 SF Free Standing Office Building for Lease

### **PROPERTY HIGHLIGHTS**

- Historic home converted to office space
- Fully renovated and revived to the building's original charm
- Large private offices
- Beautifully renovated kitchen
- High ceilings
- Original hardwoods throughout
- Large on-site parking lot
- Excellent space for Attorney's Office, Real Estate Office, Insurance Office, Accounting Firm, General Office Use
- Subdividable



Anderson, SC 29624



Veranda

First Floor 2579.31 Sq ft

FIRST FLOOR



Second Floor 1851.54 Sq ft

### SECOND FLOOR

#### CBCCAINE.COM

**T. Cox** 864 250 4043 tcox@cbccaine.com

Pete Brett, CCIM 864 250 6815 pbrett@cbccaine.com



EASE



Anderson, SC 29624



CBCCAINE.COM

**T. Cox** 864 250 4043 tcox@cbccaine.com Pete Brett, CCIM 864 250 6815 pbrett@cbccaine.com **5 COLDWELL BANKER COMMERCIAL** CAINE

Anderson, SC 29624



| POPULATION           | 1 MILE   | 3 MILES   | 5 MILES   |
|----------------------|----------|-----------|-----------|
| Total Population     | 4,733    | 34,325    | 67,905    |
| Average age          | 38.4     | 36.1      | 37.4      |
| Average age (Male)   | 39.3     | 34.3      | 35.8      |
| Average age (Female) | 38.8     | 37.7      | 38.6      |
| HOUSEHOLDS & INCOME  | 1 MILE   | 3 MILES   | 5 MILES   |
| Total households