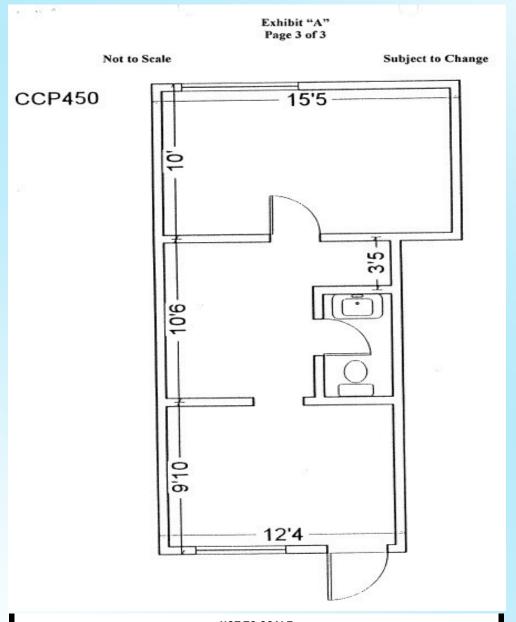

### Floor Plan Suite 450

## **Craycroft Plaza**

South of the Southwest Corner of Speedway and Craycroft
Tucson, Arizona
Floor Plan Suite 450
±404 SF

NOT TO SCALE SUBJECT TO CHANGE