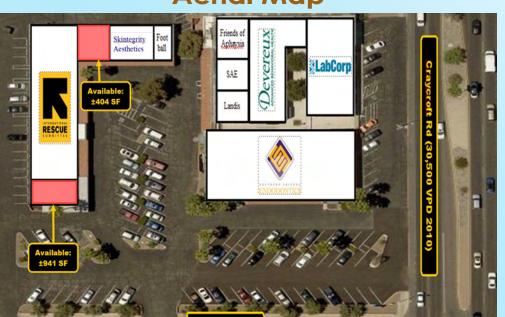

## **Aerial Map**

## Available:

±404 SF ±941 SF from \$10.00 PSF + NNN\*

NNN Estimated at \$5.93

## Craycroft Plaza Current Tenant List

| Tenant                                    | Suite #           | Sq.Ft. |
|-------------------------------------------|-------------------|--------|
| Southern AZ Endodontic                    | 101-108 & 302-303 | 9,510  |
| Lab Corp.                                 | 100               | 2,500  |
| Youth and Families First                  | 200               | 3,216  |
| Saguaro Center for Speech                 | 301               | 2,088  |
| Landis Fiduciary Services                 | 304               | 837    |
| AVAILABLE                                 | 400               | 941    |
| International Rescue Committee            | 404               | 5,590  |
| AVAILABLE                                 | 450               | 404    |
| Skintegrity Aesthetics                    | 455               | 650    |
| Skintegrity Aesthetics                    | 460               | 650    |
| Tucson Youth Football & Spirit Foundation | 470               | 709    |