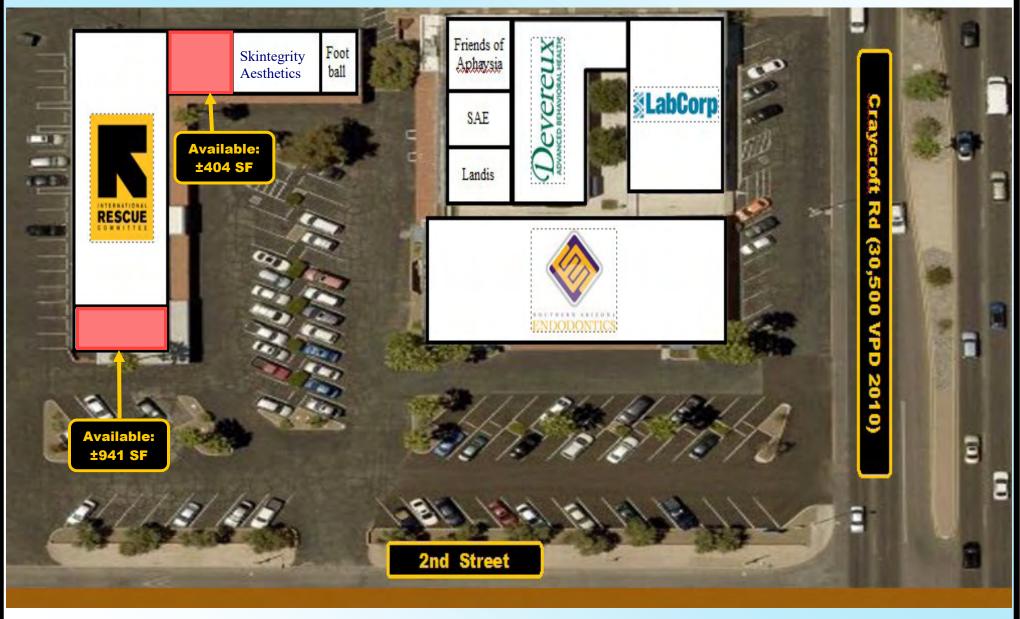

## Available:

±404 SF ±941 SF from \$10.00 PSF + NNN\*

NNN Estimated at \$5.93

## **Aerial Map**

**TRAFFIC COUNTS: 75,000** Vehicles Per Day as of 2015 Speedway: **44,500 (2013)** Craycroft: **30,500 (2015)** 

## Craycroft Plaza Current Tenant List

| Tenant                                    | Suite #           | Sq.Ft. |
|-------------------------------------------|-------------------|--------|
| Southern AZ Endodontic                    | 101-108 & 302-303 | 9,510  |
| Lab Corp.                                 | 100               | 2,500  |
| Youth and Families First                  | 200               | 3,216  |
| Saguaro Center for Speech                 | 301               | 2,088  |
| Landis Fiduciary Services                 | 304               | 837    |
| AVAILABLE                                 | 400               | 941    |
| International Rescue Committee            | 404               | 5,590  |
| AVAILABLE                                 | 450               | 404    |
| Skintegrity Aesthetics                    | 455               | 650    |
| Skintegrity Aesthetics                    | 460               | 650    |
| Tucson Youth Football & Spirit Foundation | 470               | 709    |