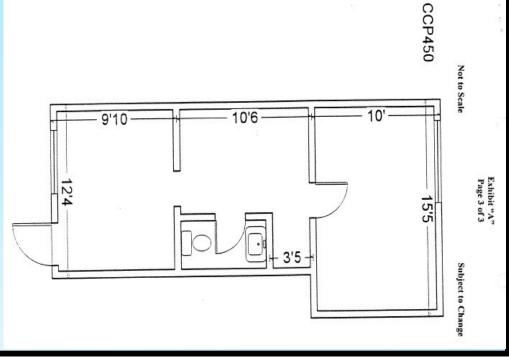

### Floor Plan Suite 450

## **Craycroft Plaza**

South of the Southwest Corner of Speedway and Craycroft
Tucson, Arizona
Floor Plan Suite 450
±404 SF

NOT TO SCALE SUBJECT TO CHANGE