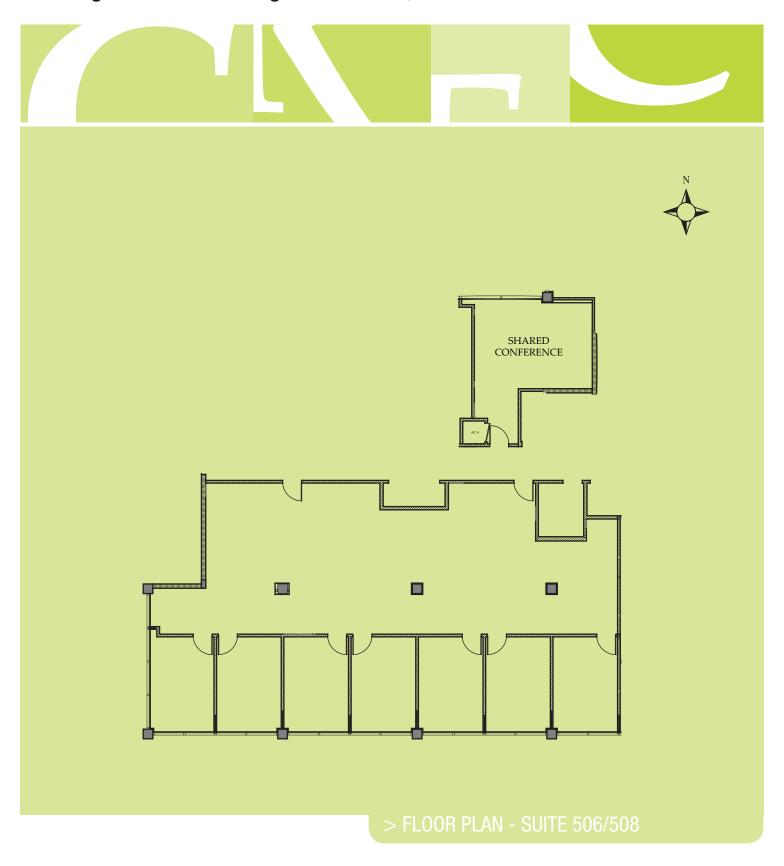

3 W Flagler St, Coral Gables, FL 33134

#### **FEATURES**

- 2,926 rsf office space available
- Move-in ready
- 2:1,000 parking ratio on-site at no cost
- Covered parking available
- Extensive recent improvements
- Easy access to Dolphin Expressway
- Minutes from Downtown Coral Gables, the Miami International Airport & Downtown Miami
- Conference center and café on-site

### **CURRENTLY AVAILABLE**

Suite 506/508

2,926 rsf (Divisible)



#### FOR ADDITIONAL INFORMATION

STEVEN HURWITZ Partner 305.779.3175 f: 305.858.6239 shurwitz@crec.com

TERI JARP Senior Leasing Associate 305.779.9492 f: 305.858.6239 tjarp@crec.com

## **CREC**

2121 Ponce de Leon Boulevard Suite 1250 Coral Gables, FL 33134 305.854.7342 f: 305.858.6239 www.crec.com

# **The Legal Services Building -** Coral Gables, FL