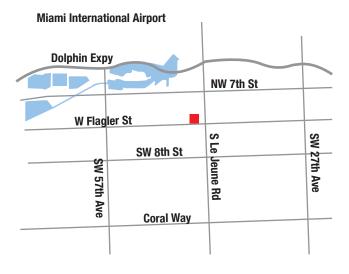

#### **LOCATION**

4343 W Flagler St, Coral Gables, FL 33134

#### **FEATURES**

- 2,926 rsf office space available
- Move-in ready
- 2:1,000 parking ratio on-site at no cost
- Covered parking available
- Extensive recent improvements
- Easy access to Dolphin Expressway
- Minutes from Downtown Coral Gables, the Miami International Airport & Downtown Miami
- Conference center and café on-site