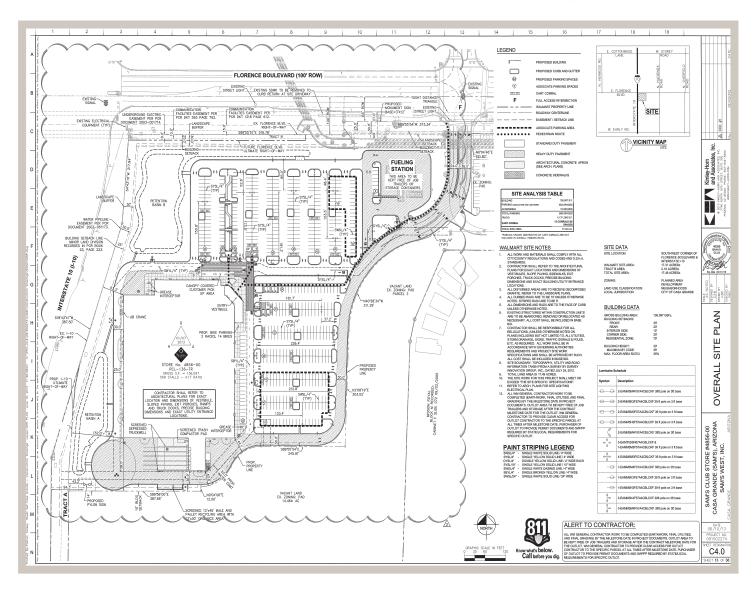

### #4856-Casa Grande

2425 E. Florence Blvd. Casa Grande, AZ 85194

133,952 GSF

Land Size: 17.31 Acres

Levels: 1

Owned/Leased: Owned

Asking Price: \$3,850,000