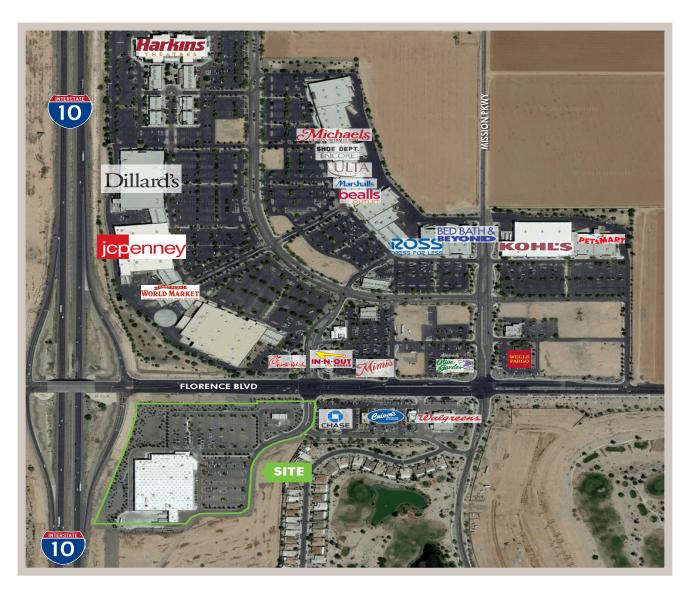

### **Property Info**

- Located 33 miles south of Phoenix and 44 miles north of Tucson, the center has outstanding visibility and access from I-10 freeway
- Trade area is experiencing strong residential growth with a 2.5% annual population growth rate within 1 mile\*
- Nearby retailers include: Harkins Theatres,
  Dillard', Kohl's, Michaels, Petsmart, and
  Bed Bath & Beyond