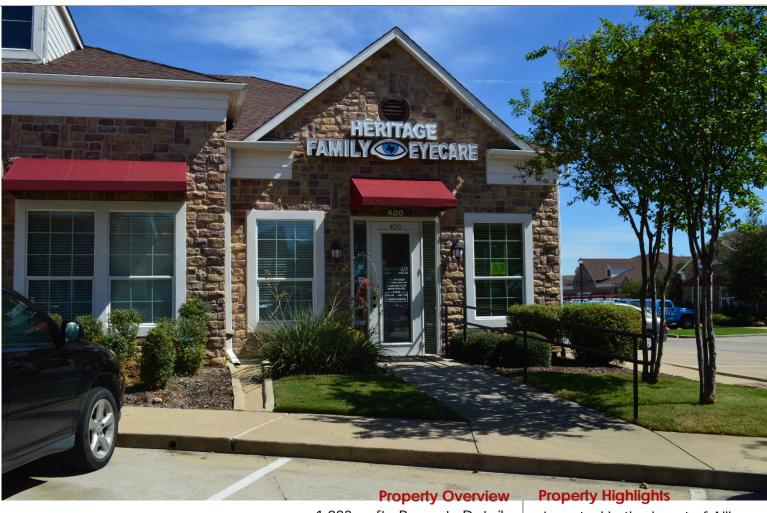

Keller, Texas 76244

FOR MORE INFORMATION:

T 817-416-3981 F 817-416-8372 WWW.OFFICEEQUITYSOLUTIONS.COM 1,983 sq ft - Property Details
4160 Heritage Trace # 400
Previous Tenant : Optometrist
-Rate: Call for information
-Property Type: Office

-Property Sub-Type: Medical Office

-Building Class: B

- -Located in the heart of Alliance, Texas, one of the fastest growing areas in the country.
- -Mixed-use of single and multi-tenant buildings designed for professional/medical office use.
- -Positioned to draw from North Fort Worth, Keller, NRH, Southlake, and Watauga