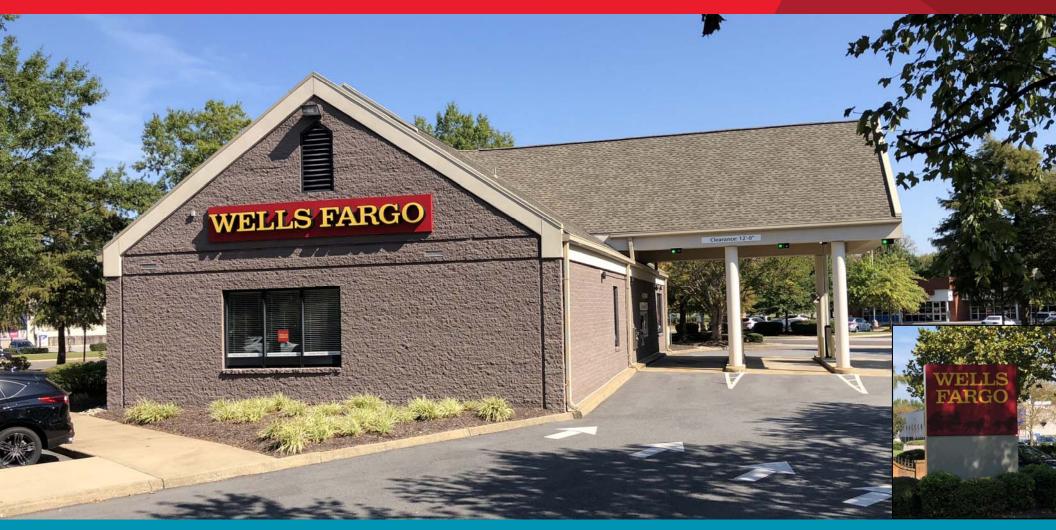

## 821 N. Battlefield Boulevard

Chesapeake, VA

### **Property Features**

- Building:
- Access:
- Sale Price: \$1,800,000
- Lease Rate: \$25.00/SF, NNN

4,500 SF with 3 drive-thrus

Signalized intersection

- Parcel Size: .92 acres
- Parking: 39 spaces
- Zoning: O&I
- Available: December 2018