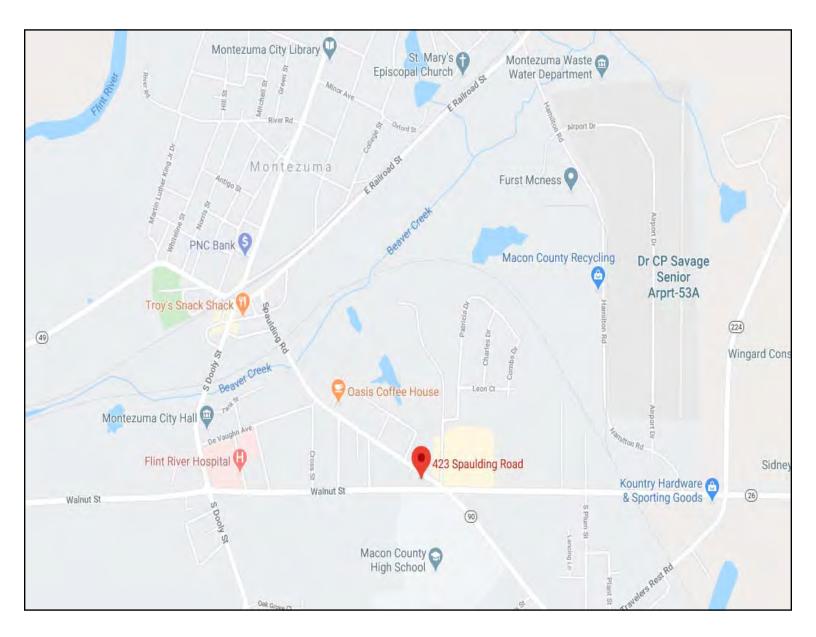

## 423 Spaulding Road Montezuma, Macon County, Georgia 31063

| LOCATION:                       | Subject property located at the signalized intersection of Spaulding Road and Walnut Street.                                  |
|---------------------------------|-------------------------------------------------------------------------------------------------------------------------------|
| BUILDING<br>INFORMATION:        | 5,152± SF Restaurant Building<br>- Built as Hardee's Restaurant                                                               |
| SEATING<br>CAPACITY:            | 190                                                                                                                           |
| AVERAGE DAILY<br>TRAFFIC COUNT: | 7,090 VPD                                                                                                                     |
| LAND AREA:                      | <ul><li>.94±Acres</li><li>Access via Spaulding Road &amp; Walnut Street</li></ul>                                             |
| YEAR BUILT:                     | 1984                                                                                                                          |
| ROOF:                           | 70% Composition, 30% Enamel Metal                                                                                             |
| ZONING:                         | С                                                                                                                             |
| PARKING:                        | Plenty of concrete paved parking                                                                                              |
| UTILITIES:                      | <ul><li>All utilities available to the site.</li><li>480 AMP 3-phase electrical</li></ul>                                     |
| NEIGHBORS:                      | McDonald's, Huddle House, Subway, Montezuma Gas<br>& Go, CVS, Dollar General, Advance Auto Parts,<br>Macon County High School |
| SALES PRICE:                    | \$265,000                                                                                                                     |