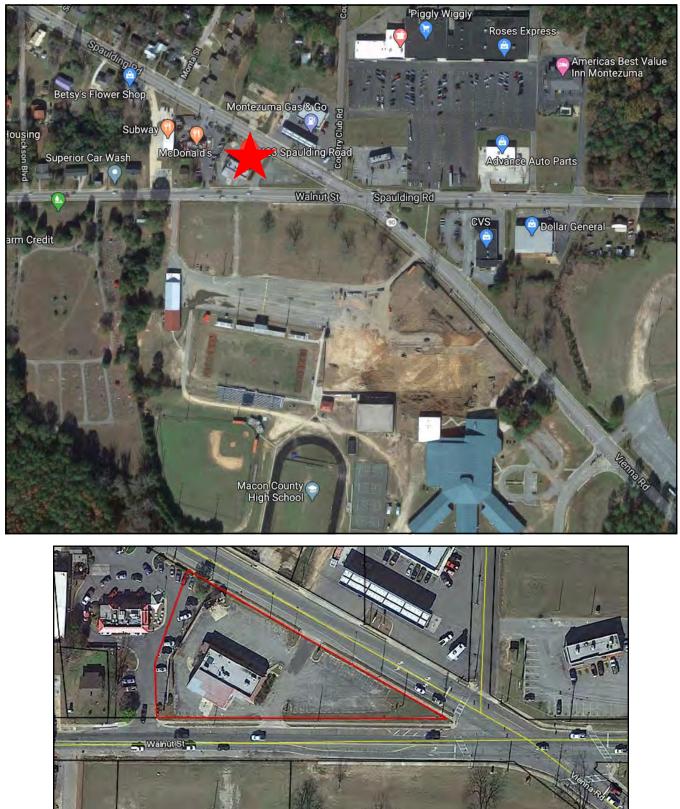

| LOCATION:                       | Subject property located at the signalized intersection of Spaulding Road and Walnut Street.                                  |
|---------------------------------|-------------------------------------------------------------------------------------------------------------------------------|
| BUILDING<br>INFORMATION:        | 5,152± SF Restaurant Building<br>- Built as Hardee's Restaurant                                                               |
| SEATING<br>CAPACITY:            | 190                                                                                                                           |
| AVERAGE DAILY<br>TRAFFIC COUNT: | 7,090 VPD                                                                                                                     |
| LAND AREA:                      | <ul><li>.94±Acres</li><li>Access via Spaulding Road &amp; Walnut Street</li></ul>                                             |
| YEAR BUILT:                     | 1984                                                                                                                          |
| ROOF:                           | 70% Composition, 30% Enamel Metal                                                                                             |
| ZONING:                         | С                                                                                                                             |
| PARKING:                        | Plenty of concrete paved parking                                                                                              |
| UTILITIES:                      | <ul><li>All utilities available to the site.</li><li>480 AMP 3-phase electrical</li></ul>                                     |
| NEIGHBORS:                      | McDonald's, Huddle House, Subway, Montezuma Gas<br>& Go, CVS, Dollar General, Advance Auto Parts,<br>Macon County High School |
| SALES PRICE:                    | \$265,000                                                                                                                     |