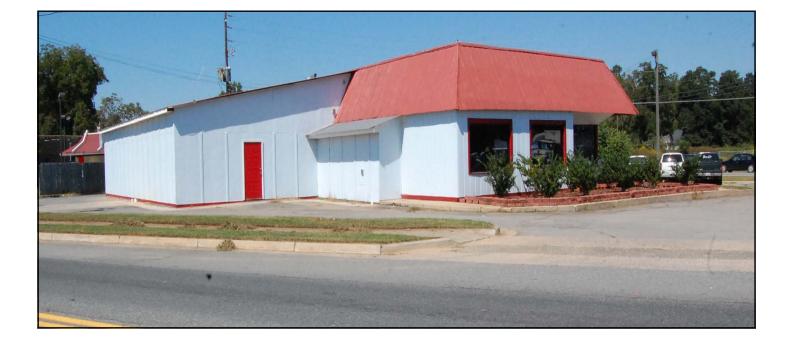

| LOCATION:                       | Subject property located at the signalized intersection of Spaulding Road and Walnut Street.                                  |
|---------------------------------|-------------------------------------------------------------------------------------------------------------------------------|
| BUILDING<br>INFORMATION:        | 5,152± SF Restaurant Building<br>- Built as Hardee's Restaurant                                                               |
| SEATING<br>CAPACITY:            | 190                                                                                                                           |
| AVERAGE DAILY<br>TRAFFIC COUNT: | 7,090 VPD                                                                                                                     |
| LAND AREA:                      | <ul><li>.94±Acres</li><li>Access via Spaulding Road &amp; Walnut Street</li></ul>                                             |
| YEAR BUILT:                     | 1984                                                                                                                          |
| ROOF:                           | 70% Composition, 30% Enamel Metal                                                                                             |
| ZONING:                         | С                                                                                                                             |
| PARKING:                        | Plenty of concrete paved parking                                                                                              |
| UTILITIES:                      | <ul><li>All utilities available to the site.</li><li>480 AMP 3-phase electrical</li></ul>                                     |
| NEIGHBORS:                      | McDonald's, Huddle House, Subway, Montezuma Gas<br>& Go, CVS, Dollar General, Advance Auto Parts,<br>Macon County High School |
| SALES PRICE:                    | \$265,000                                                                                                                     |