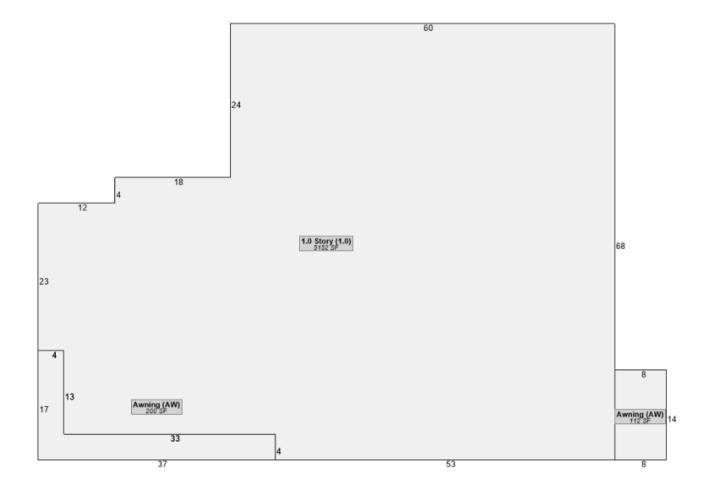

| LOCATION:                       | Subject property located at the signalized intersection of Spaulding Road and Walnut Street.                                  |
|---------------------------------|-------------------------------------------------------------------------------------------------------------------------------|
| BUILDING<br>INFORMATION:        | 5,152± SF Restaurant Building<br>- Built as Hardee's Restaurant                                                               |
| SEATING<br>CAPACITY:            | 190                                                                                                                           |
| AVERAGE DAILY<br>TRAFFIC COUNT: | 7,090 VPD                                                                                                                     |
| LAND AREA:                      | <ul><li>.94±Acres</li><li>Access via Spaulding Road &amp; Walnut Street</li></ul>                                             |
| YEAR BUILT:                     | 1984                                                                                                                          |
| ROOF:                           | 70% Composition, 30% Enamel Metal                                                                                             |
| ZONING:                         | С                                                                                                                             |
| PARKING:                        | Plenty of concrete paved parking                                                                                              |
| UTILITIES:                      | <ul><li>All utilities available to the site.</li><li>480 AMP 3-phase electrical</li></ul>                                     |
| NEIGHBORS:                      | McDonald's, Huddle House, Subway, Montezuma Gas<br>& Go, CVS, Dollar General, Advance Auto Parts,<br>Macon County High School |
| SALES PRICE:                    | \$265,000                                                                                                                     |