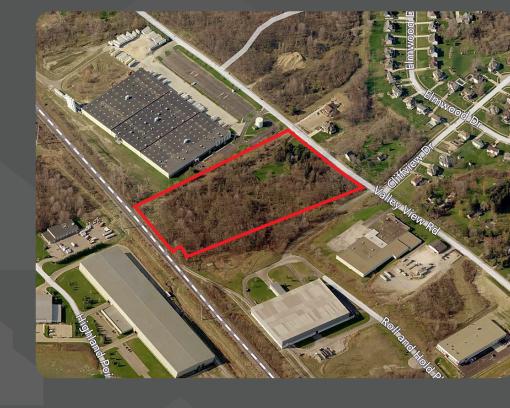

## LAND FOR SALE

9478 Valley View Road Macedonia, Ohio 44056

### BUILD FOR GROWTH. POSITION FOR SUCCESS.

- 13.76 Acres
- Shovel ready site
- All Utilities on-site
- · Norfolk & Southern Rail Line
- Clean Environmental Site
- Zoned L-1: Limited Industrial
- Excellent freeway access to I-271 and I-80 (The Ohio Turnpike)