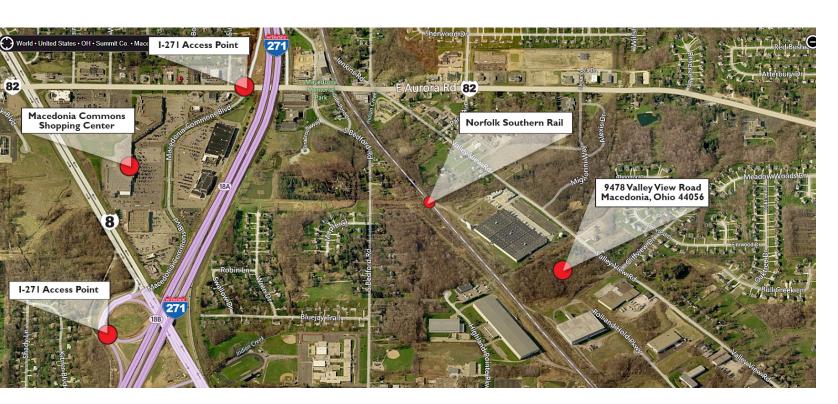

## LAND FOR SALE

9478 Valley View Road Macedonia, Ohio 44056

### BUILD FOR GROWTH. POSITION FOR SUCCESS.

- 13.76 Acres
- Shovel ready site
- All Utilities on-site
- · Norfolk & Southern Rail Line
- Clean Environmental Site
- Zoned L-1: Limited Industrial
- Excellent freeway access to I-271 and I-80 (The Ohio Turnpike)

ASKING PRICE \$50,000/ACRE



**SIMON CAPLAN, SIOR** • Principal 216.525.1472 • scaplan@crescorealestate.com

**PAUL DIVINCENZO •** Vice President 216.525.1470 • pdivincenzo@crescorealestate.com





# LOCATION MAP EASY ACCESS

TO I-271 & I-80



# LOCATION AERIAL



## PARCEL LAYOUT







# Discover a whole new life . . . BUILD it your way.

# Creating Solutions for Land Developers, Contractors, Investors and Land Buyers!

As the real estate industry becomes more complex, brokerage teams have become an emerging trend. Through hard work, collaboration and creativity, brokerage teams are now positioned with a definitive business model focusing on overachievement and exceeding both client as well as team objectives. With this understanding, CRESCO Real Estate principals Joseph V. Barna, SIOR and Simon Caplan, SIOR have formed a full service brokerage team with George J. Pofok, CCIM, SIOR, Eliot Kijewski, SIOR and Paul DiVincenzo. This proven team concept in conjunction with CRESCO's local expertise and Cushman & Wakefield's global platform will signif