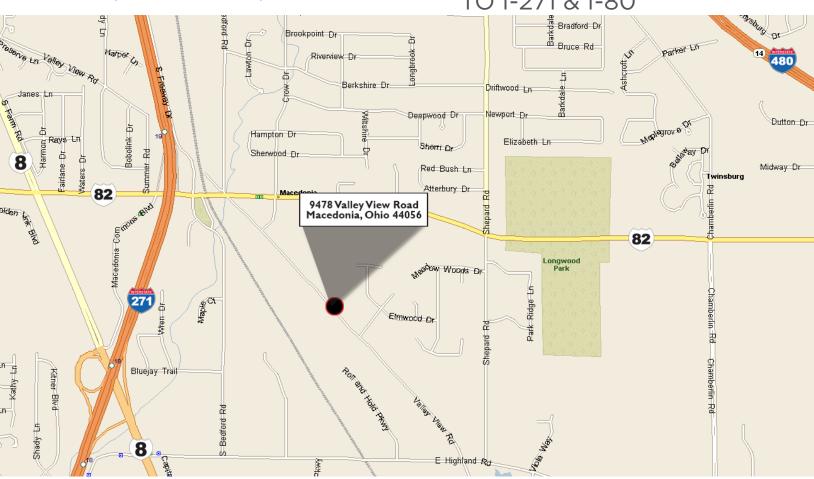

## LAND FOR SALE

9478 Valley View Road Macedonia, Ohio 44056

### BUILD FOR GROWTH. POSITION FOR SUCCESS.

- 13.76 Acres
- Shovel ready site
- All Utilities on-site
- · Norfolk & Southern Rail Line
- Clean Environmental Site
- Zoned L-1: Limited Industrial
- Excellent freeway access to I-271 and I-80 (The Ohio Turnpike)

ASKING PRICE \$50,000/ACRE



**SIMON CAPLAN, SIOR** • Principal 216.525.1472 • scaplan@crescorealestate.com

**PAUL DIVINCENZO •** Vice President 216.525.1470 • pdivincenzo@crescorealestate.com





# LOCATION MAP EASY ACCESS

TO I-271 & I-80



# LOCATION AERIAL



## PARCEL LAYOUT







# Discover a whole new life . . . BUILD it your way.

# Creating Solutions for Land Developers, Contractors, Investors and Land Buyers!

As the real estate industry becomes more complex, brokerage teams have become an emerging trend. Through hard work, collaboration and creativity, brokerage teams are now positioned with a definitive business model focusing on overachievement and exceeding both client as well as team objectives. With this understanding, CRESCO Real Estate principals Joseph V. Barna, SIOR and Simon Caplan, SIOR have formed a full service brokerage team with George J. Pofok, CCIM, SIOR, Eliot Kijewski, SIOR and Paul DiVincenzo. This proven team concept in conjunction with CRESCO's local expertise and Cushman & Wakefield's global