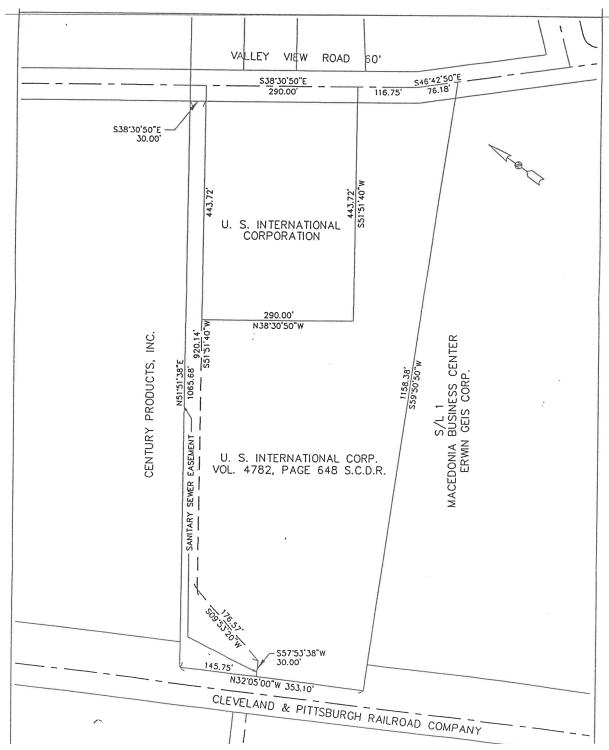

## LAND FOR SALE

9478 Valley View Road Macedonia, Ohio 44056

### BUILD FOR GROWTH. POSITION FOR SUCCESS.

- 13.76 Acres
- Shovel ready site
- All Utilities on-site
- · Norfolk & Southern Rail Line
- Clean Environmental Site
- Zoned L-1: Limited Industrial
- Excellent freeway access to I-271 and I-80 (The Ohio Turnpike)

ASKING PRICE \$50,000/ACRE



**SIMON CAPLAN, SIOR** • Principal 216.525.1472 • scaplan@crescorealestate.com

**PAUL DIVINCENZO •** Vice President 216.525.1470 • pdivincenzo@crescorealestate.com





# LOCATION MAP EASY ACCESS

TO I-271 & I-80



# LOCATION AERIAL



## PARCEL LAYOUT







# Discover a whole new life . . . BUILD it your way.

# Creating Solutions for Land Developers, Contractors, Investors and Land Buyers!

As the real estate industry becomes more complex, brokerage teams have become an emerging trend. Through hard work, collaboration and creativity, brokerage teams are now positioned with a definitive business model focusing on overachievement and exceeding both client as well as team objectives. With this understanding, CRESCO Real Estate principals Joseph V. Barna, SIOR and Simon Caplan, SIOR have formed a full service brokerage team with George J. Pofok, CCIM, SIOR, Eliot Kijewski, SIOR and Paul DiVincenzo. This proven team concept in conjunction with CRESCO's local expertise and Cushman & Wakefield's global platform will significantly enhance the