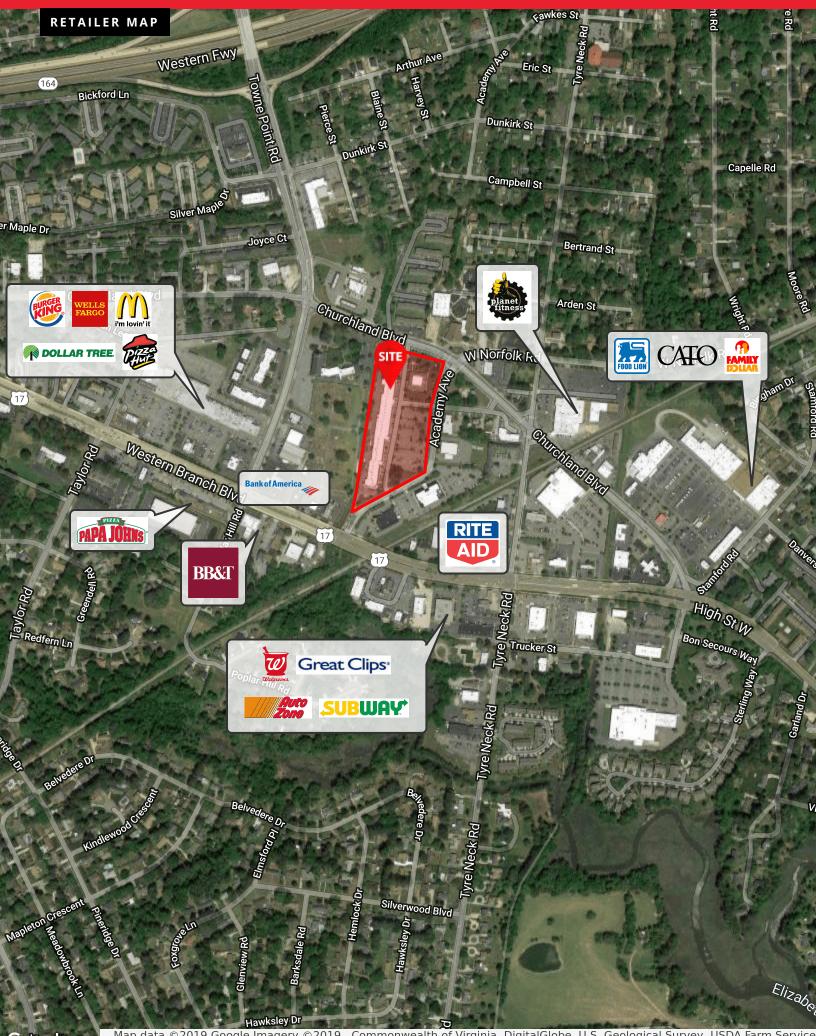

#### **PROPERTY HIGHLIGHTS**

- Monument signage on Churchland Boulevard and Western Branch
- Active property management
- Next to Churchland Shopping Center and Harris Teeter
- Just minutes from Interstate 664

Google

Map data ©2019 Google Imagery ©2019 , Commonwealth of Virginia, DigitalGlobe, U.S. Geological Survey, USDA Farm Service Agency

3200 ACADEMY AVENUE, PORTSMOUTH, VA 23703