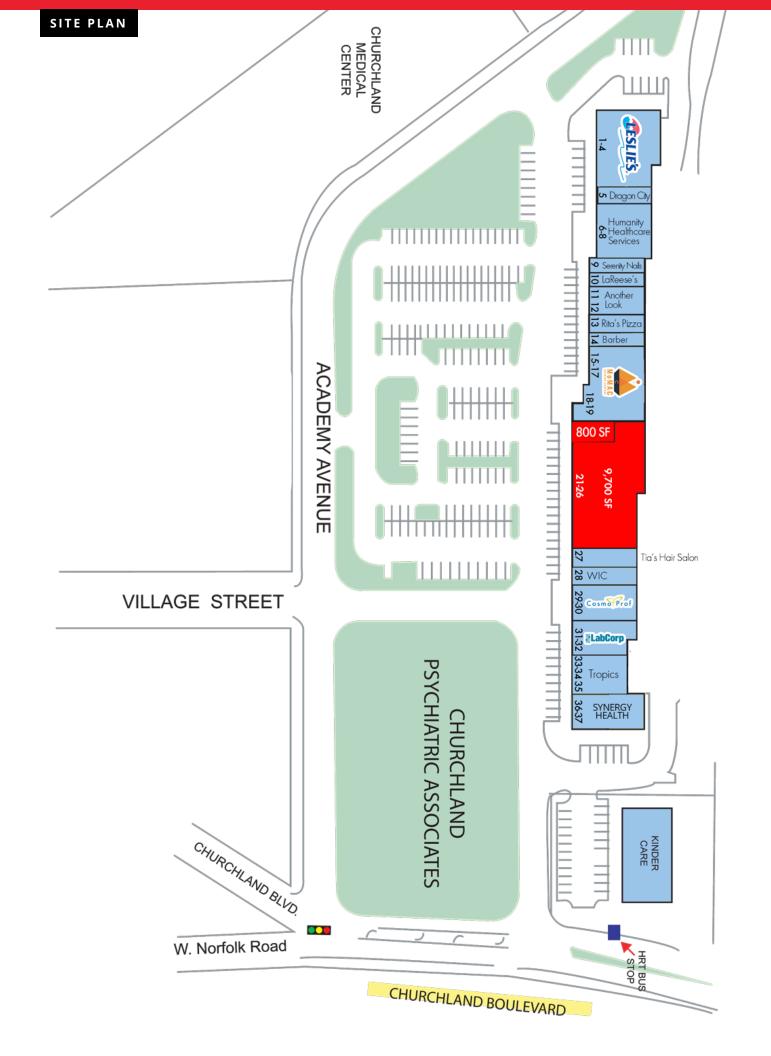

#### **OFFERING SUMMARY**

| Lease Rate:      | \$14.00 SF/yr (NNN) |
|------------------|---------------------|
| Total GLA:       | 45,800 SF           |
| Traffic Count:   | 45,000 VPD          |
| AVAILABLE SPACES | SF                  |
| Suite 3238       | 800 SF              |
| Suite 21-26      | 9,700 SF            |

### FLOOR PLANS

3200 ACADEMY AVENUE, PORTSMOUTH, VA 23703