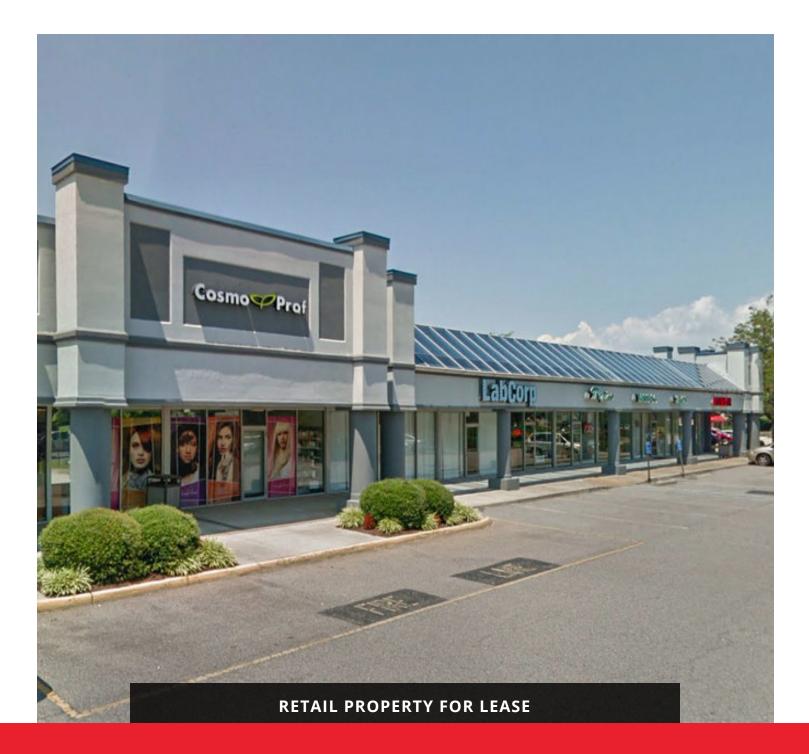

#### **PROPERTY OVERVIEW**

Home of the Momac Brewery and Leslie's Pools, situated in the heart of Churchland. This property offers competitive pricing, with a high quality of ownership standards. Located at the intersection of 3 major arteries of in Portsmouth: Western Branch Blvd., Churchland Blvd., and Towne Point Rd.

#### **PROPERTY HIGHLIGHTS**

- Monument signage on Churchland Boulevard and Western Branch
- Active property management
- Next to Churchland Shopping Center and Harris Teeter
- Just minutes from Interstate 664