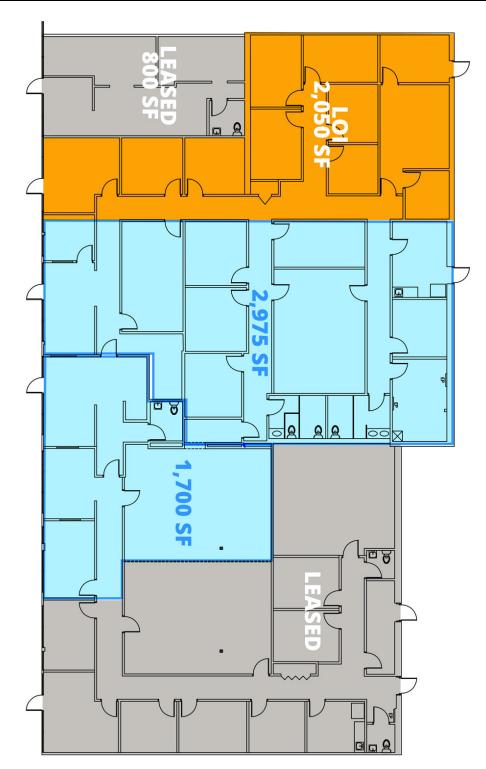

### FLOOR PLANS

3200 ACADEMY AVENUE, PORTSMOUTH, VA 23703

#### **OFFERING SUMMARY**

| Lease Rate:      | \$14.00 SF/yr (NNN) |
|------------------|---------------------|
| Total GLA:       | 45,800 SF           |
| Traffic Count:   | 45,000 VPD          |
| AVAILABLE SPACES | SF                  |
| Suite 3238       | 800 SF              |
| Suite 21-26      | 9,700 SF            |