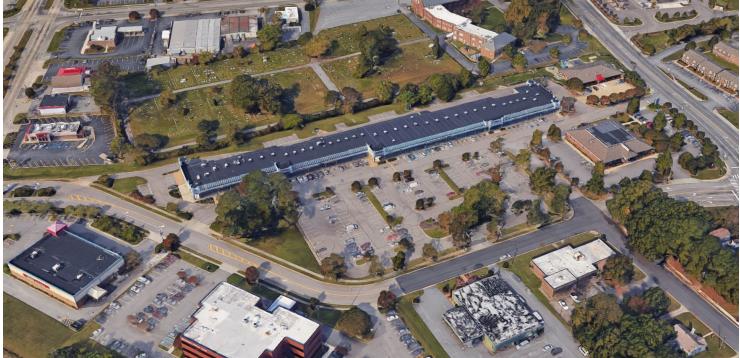

#### **PROPERTY OVERVIEW**

Home of the Momac Brewery and Leslie's Pools, situated in the heart of Churchland. This property offers competitive pricing, with a high quality of ownership standards. Located at the intersection of 3 major arteries of in Portsmouth: Western Branch Blvd., Churchland Blvd., and Towne Point Rd.