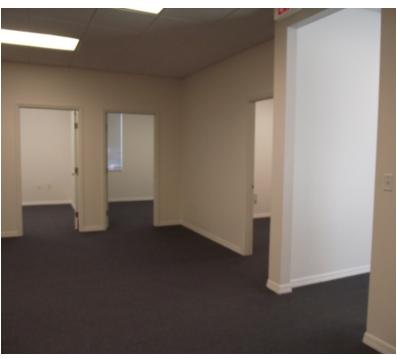

#### LISTING DATA

1,500 SF Available SF:

Comments: The subject space is comprised of 1,500 +/square feet of clean, well-maintained professional office space. There are four (4) private, perimeter offices with windows, walk-in reception, breakroom and interior restroom. Move-in ready, direct parking access, 5/1,000 SF parking ratio.