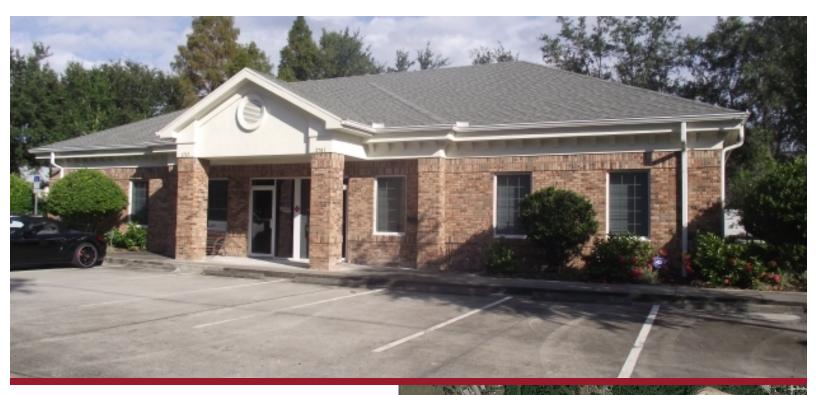

#### LISTING DATA

1,500 SF Available SF:

Comments: The subject space is comprised of 1,500 +/square feet of clean, well-maintained professional office space. There are four (4) private, perimeter offices with windows, walk-in reception, breakroom and interior restroom. Move-in ready, direct parking access, 5/1,000 SF parking ratio.