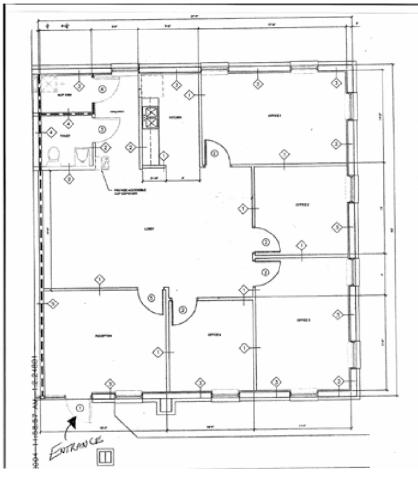

#### LISTING DATA

1,500 SF Available SF:

Comments: The subject space is comprised of 1,500 +/square feet of clean, well-maintained professional office space. There are four (4) private, perimeter offices with windows, walk-in reception, breakroom and interior restroom. Move-in ready, direct parking access, 5/1,000 SF parking ratio.