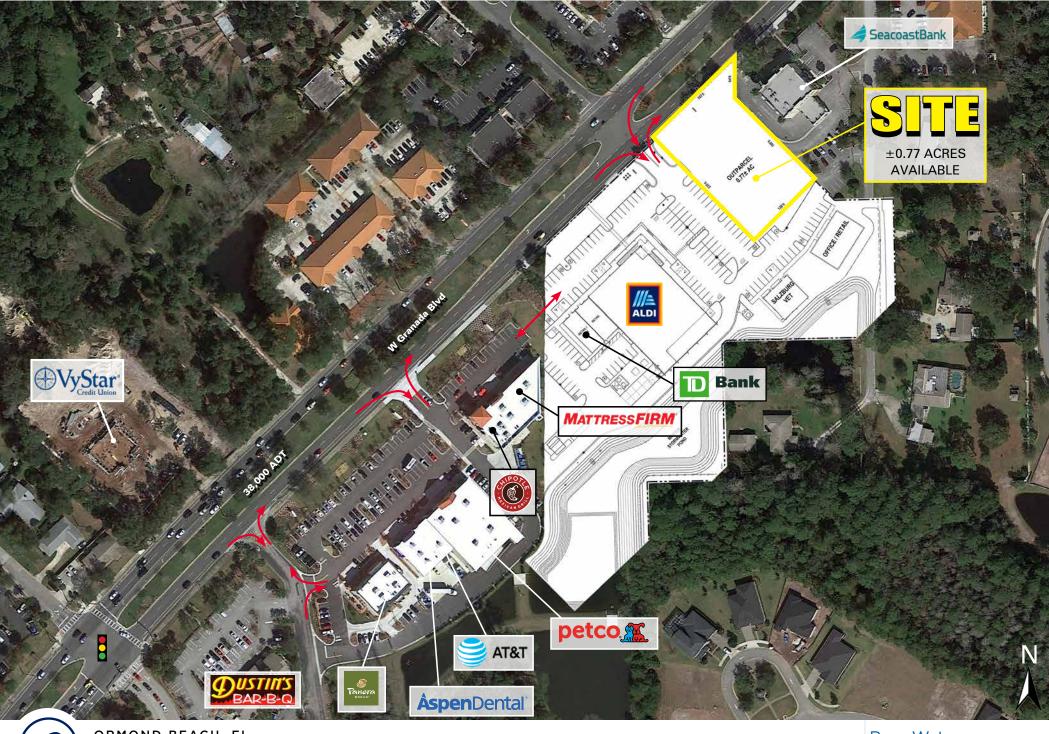

## Granada Boulevard Pad Site For Lease/BTS

Bank

ID

- The site is strategically positioned 0.7 miles east of I-95 with direct frontage on Granada Boulevard and over 38,000 cars passing daily
- Join Petco, Panera Bread, Chipotle, Aspen Dental, Mattress Firm and Aldi
- The 0.77 acre pad will benefit from direct left in access and cross access through Aldi & Petco to the shared light with Lowe's

REGIONAL AERIAL

ormond Beach, FL Granada BIVd Market Aerial

Ross Waters 561.424.3014 rwaters@atlanticretail.com

Granada BIVd

Ross Waters 561.424.3014 rwaters@atlanticretail.com

MARKET VIEW

SITE PLAN OVERLAY