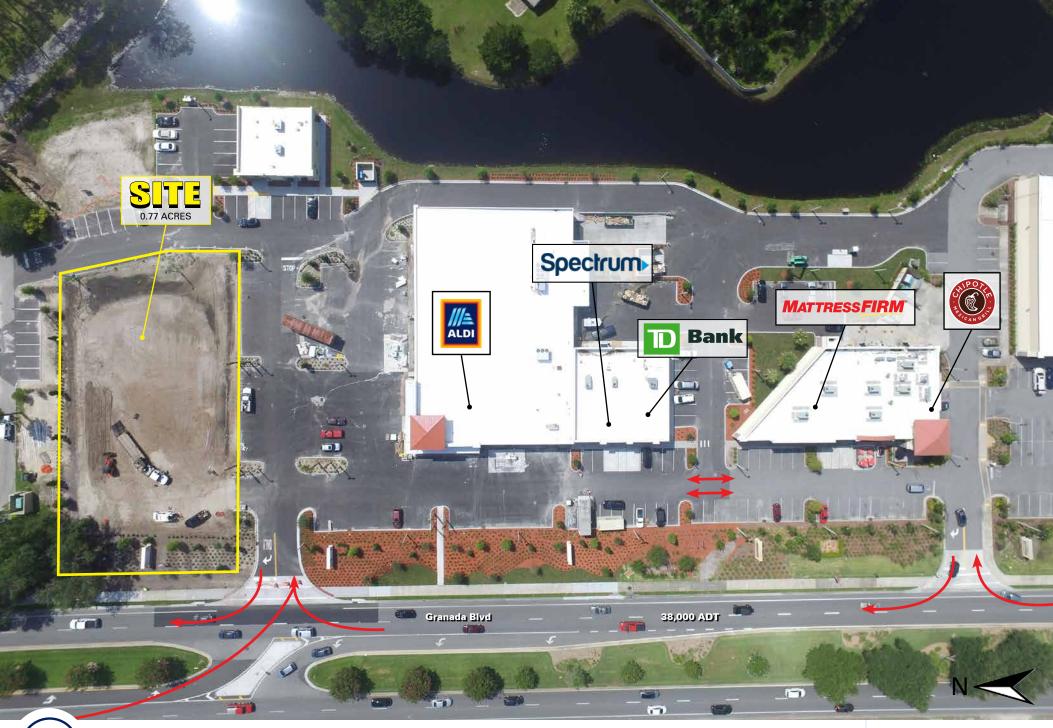

## Granada Boulevard Pad Site For Lease/BTS

Bank

ID

- The site is strategically positioned 0.7 miles east of I-95 with direct frontage on Granada Boulevard and over 38,000 cars passing daily
- Join Petco, Panera Bread, Chipotle, Aspen Dental, Mattress Firm and Aldi
- The 0.77 acre pad will benefit from direct left in access and cross access through Aldi & Petco to the shared light with Lowe's