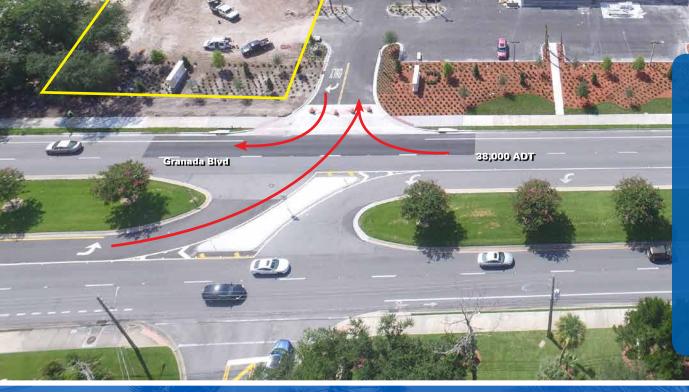

## Granada Boulevard Pad Site For Lease/BTS

Bank

ID

- The site is strategically positioned 0.7 miles east of I-95 with direct frontage on Granada Boulevard and over 38,000 cars passing daily
- Join Petco, Panera Bread, Chipotle, Aspen Dental, Mattress Firm and Aldi
- The 0.77 acre pad will benefit from direct left in access and cross access through Aldi & Petco to the shared light with Lowe's