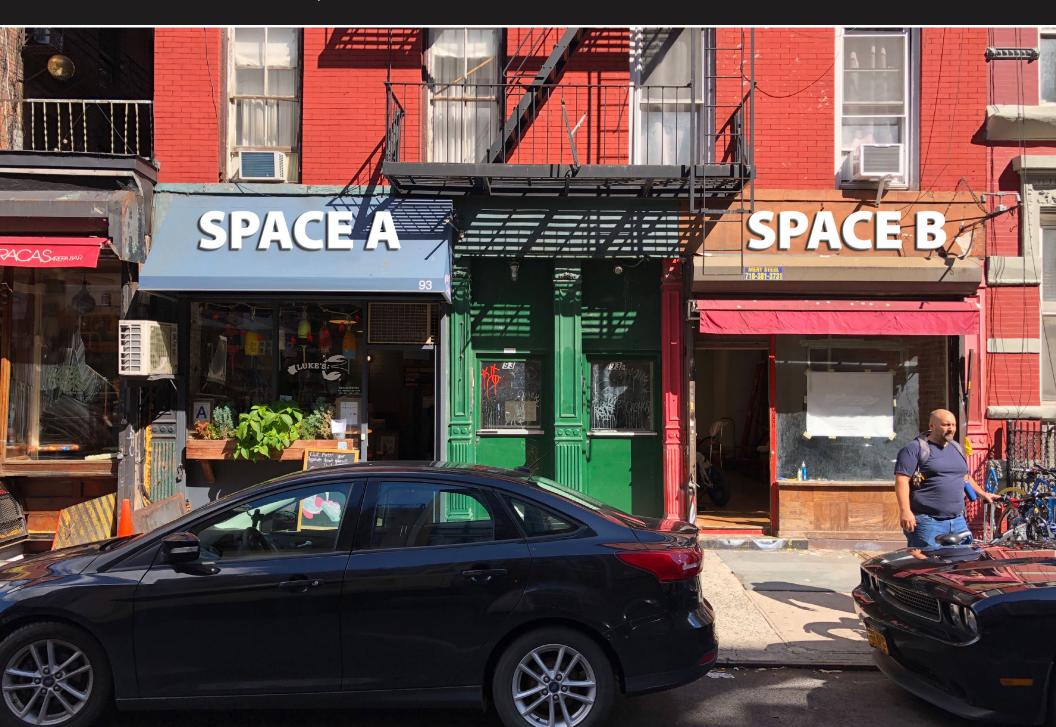

### SPACE A

### SIZE

Ground Floor 450 SF Basement 450 SF

#### **FRONTAGE**

10'

### **CEILING HEIGHT**

12'

### **COMMENTS**

- Currently Luke's Lobster
- Can be vented
- Basement has external access

### **SPACE B**

### SIZE

Ground Floor **750 SF**Basement **750 SF** 

### **FRONTAGE**

10'

#### **CEILING HEIGHT**

12'

### **COMMENTS**

- Gas and vented
- Newly renovated
- Bathroom in place
- Exposed brick wall
- Basement has interior stairway access