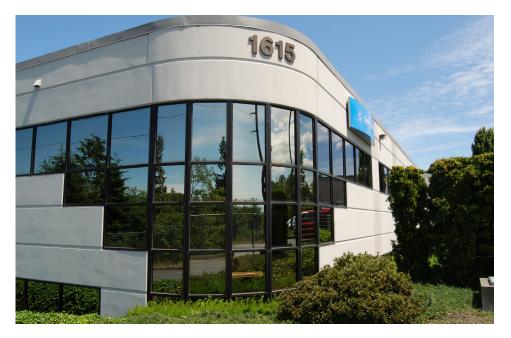

# **Everett Technical Park I**

1615 75th St SW Everett WA 98203

Everett Technical Park I is a 95,000 sf 2 story building located in the heart of the Everett industrial hub. Only minutes from the Boeing complex with excellent access to transportation corridors. Ideally suited for office, call center, education/training, the building is supplied with ample electricity and fiber connectivity. Generous column spacing of 24' x 27' on the first floor and 24' x 54' on the second provide maximally efficient layout options. Generous parking.