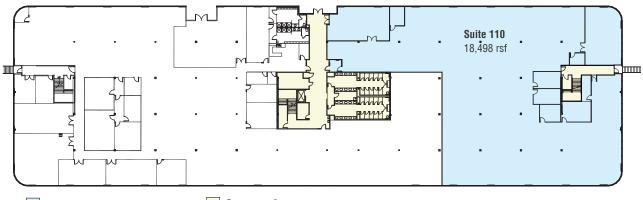

## **Everett Technical Park I**

1615 75th St SW Everett WA 98203

Either space is divisible into smaller suites.

**1st Floor** 

Available Space // 18,498 rsf Common Area

2nd Floor

Scan for more information.

To view on your mobile device, download a QR reader app through your device's app store. Clete Casper cletec@sabey.com 206.277.5229 Joe Sabey joes@sabey.com 206.281.8700