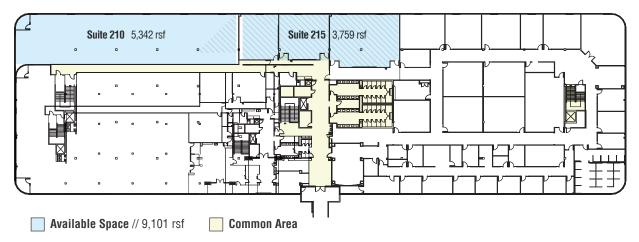

## **Everett Technical Park I**

1615 75th St SW Everett WA 98203

Either space is divisible into smaller suites.

**1st Floor** 

Available Space // 18,498 rsf Common Area

2nd Floor

Scan for more information.

To view on your mobile device, download a QR reader app through your device's app store. Clete Casper cletec@sabey.com 206.277.5229 Joe Sabey joes@sabey.com 206.281.8700