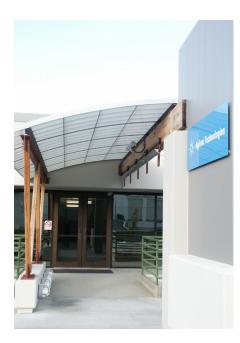

# **Everett Technical Park I**

1615 75th St SW Everett WA 98203

Everett Technical Park I is a 95,000 sf 2 story building located in the heart of the Everett industrial hub. Only minutes from the Boeing complex with excellent access to transportation corridors. Ideally suited for office, call center, education/training, the building is supplied with ample electricity and fiber connectivity. Generous column spacing of 24' x 27' on the first floor and 24' x 54' on the second provide maximally efficient layout options. Generous parking.