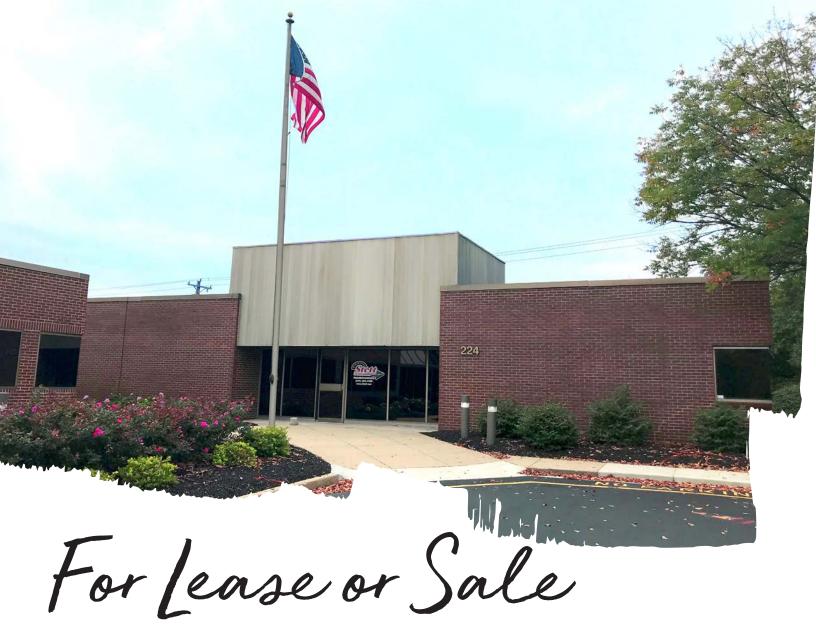

## **Building A at Park 75**

- Freestanding building in Park 75 with grounds managed by the Hemmer Company
- Ideal for Owner / Occupier
- Approximately 3,176 square feet available in one-story office with 5,235 total square feet
- Existing NOI approximately \$25,000 per year
- Facility includes private offices, a large lobby, bathrooms and a large kitchen
- Plentiful, convenient parking
- High visibility with signage on I-75 and I-71
- Abundant amenities within a two-mile radius
- Located off of I-75 and I-71 near I-275, close to Crestview Hills Town Center and CVG
- No building load factor

# 224 Grandview Dr Ft. Mitchell, KY 41017