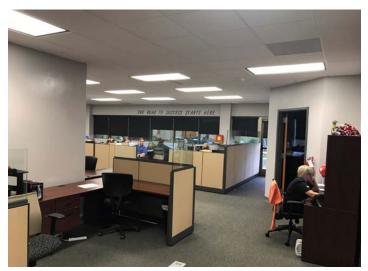

## **Building A at Park 75**

- Freestanding building in Park 75 with grounds managed by the Hemmer Company
- Ideal for Owner / Occupier
- Approximately 3,176 square feet available in one-story office with 5,235 total square feet
- Existing NOI approximately \$25,000 per year
- Facility includes private offices, a large lobby, bathrooms and a large kitchen
- Plentiful, convenient parking
- High visibility with signage on I-75 and I-71
- Abundant amenities within a two-mile radius
- Located off of I-75 and I-71 near I-275, close to Crestview Hills Town Center and CVG
- No building load factor

# Office building