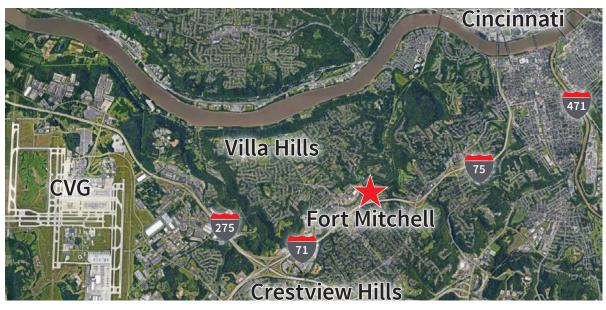

## **Building A at Park 75**

- Freestanding building in Park 75 with grounds managed by the Hemmer Company
- Ideal for Owner / Occupier
- Approximately 3,176 square feet available in one-story office with 5,235 total square feet
- Existing NOI approximately \$25,000 per year
- Facility includes private offices, a large lobby, bathrooms and a large kitchen
- Plentiful, convenient parking
- High visibility with signage on I-75 and I-71
- Abundant amenities within a two-mile radius
- Located off of I-75 and I-71 near I-275, close to Crestview Hills Town Center and CVG
- No building load factor

# 224 Grandview Dr Ft. Mitchell, KY 41017

#### **Todd Pease**

+1 513 297 2506 todd.pease@am.jll com

jll.com/cincinnati



# Office building













## Location





#### DISCLAIMER

DISCLAIMER

Although information has been obtained from sources deemed reliable, neither Owner nor JLL makes any guarantees, warranties or representations, express or implied, as to the completeness or accuracy as to the information contained herein. Any projections, opinions, assumptions or estimates used are for example only. There may be differences between projected and actual results, and those differences may be material. The Property may be withdrawn without notice. Neither Owner nor JLL accepts any liability for any loss or damage suffered by any party resulting from reliance on this information. If the recipient of this information has signed a confidentiality agreement regarding this matter, this information is subject to the terms of that agreement. ©2019. Jon