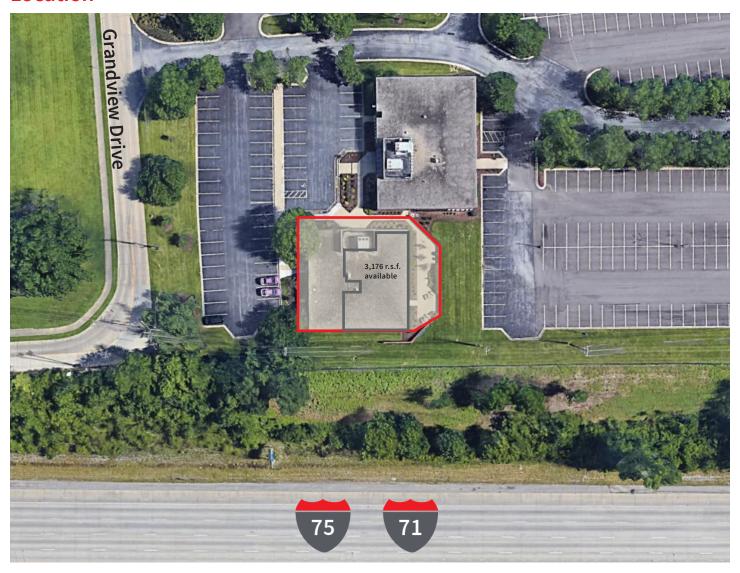

## **Building A at Park 75**

- Freestanding building in Park 75 with grounds managed by the Hemmer Company
- Ideal for Owner / Occupier
- Approximately 3,176 square feet available in one-story office with 5,235 total square feet
- Existing NOI approximately \$25,000 per year
- Facility includes private offices, a large lobby, bathrooms and a large kitchen
- Plentiful, convenient parking
- High visibility with signage on I-75 and I-71
- Abundant amenities within a two-mile radius
- Located off of I-75 and I-71 near I-275, close to Crestview Hills Town Center and CVG
- No building load factor

# 224 Grandview Dr Ft. Mitchell, KY 41017