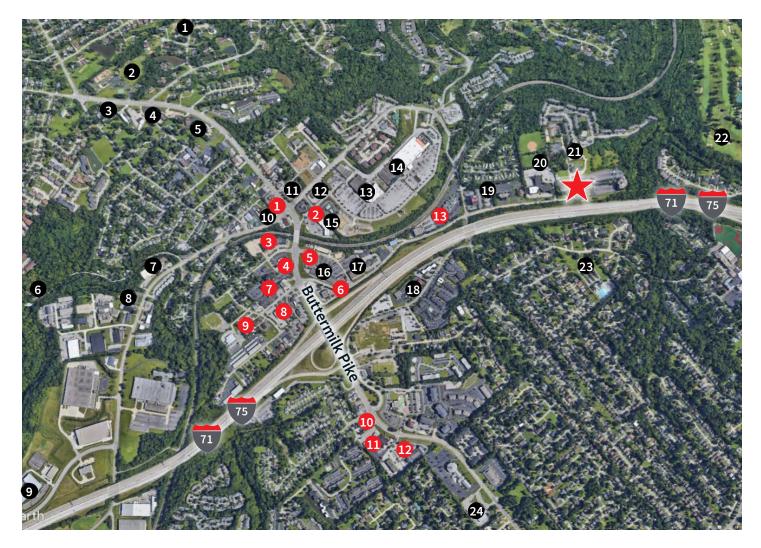

### **Area amenities**

### Dining

- 1 LaRosa's Pizza
- 2 Bonefish Grill
- 3 Dunkin
- 4 Skyline Chili
- Domino's Pizza
- 6 Guru India
- 7 Sweet Basil Thai & Sushi Bar
- 8 McDonald's, Miyako Sushi & Grill
- Burger King
- 4 Average Joes Bar & Grille
- Ft Mitchell Sports Bar, Oriental
   Wok
- 12 Graeter's Ice Cream
- 13 Behle Street by Sheli

### **Services and Recreation**

- Walton Park
- 2 Crescent Springs Community
  Park
- 3 Rainbow Child Care Center
- 4 Kremer's Market
- 5 BB&T, Chase Bank
- 6 Playpen Kennels
- Northern Kentucky Ice Center
- 8 Allie's Walkabout
- 9 Griffin Elite Sports & Wellness
- Crescent Springs Hardware, Hobby Villa
- Walgreens
- **№** FedEx Office Print & Ship Center
- Remke Markets, LA Fitness

- Footworks

  PNC Bank, Cork 'n Bottle,
- 16 The UPS Store
- **1** Staples
- 18 Super 8 by Wyndham
- 19 The Goddard School
- 20 General Ormsby Mitchel Park
- 21 Flourish Massage & Bodywork
- 22 Fort Mitchell Country Club
- 23 Beechwood Swim Club
- 24 United States Postal Service