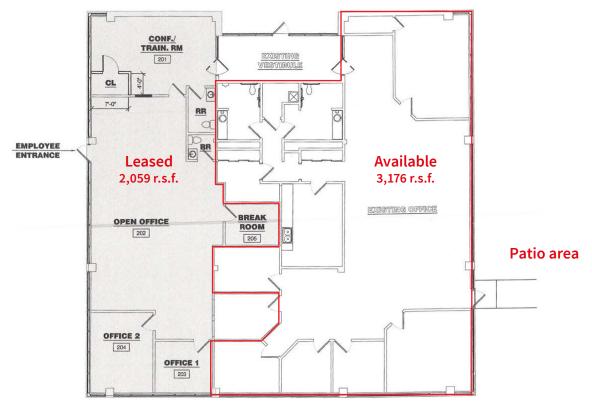

## **Building A at Park 75**

- Freestanding building in Park 75 with grounds managed by the Hemmer Company
- Ideal for Owner / Occupier
- Approximately 3,176 square feet available in one-story office with 5,235 total square feet
- Existing NOI approximately \$25,000 per year
- Facility includes private offices, a large lobby, bathrooms and a large kitchen
- Plentiful, convenient parking
- High visibility with signage on I-75 and I-71
- Abundant amenities within a two-mile radius
- Located off of I-75 and I-71 near I-275, close to Crestview Hills Town Center and CVG
- No building load factor