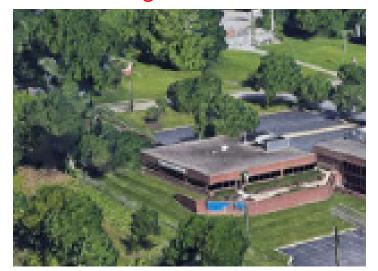

## **Building A at Park 75**

- Freestanding building in Park 75 with grounds managed by the Hemmer Company
- Ideal for Owner / Occupier
- Approximately 3,176 square feet available in one-story office with 5,235 total square feet
- Existing NOI approximately \$25,000 per year
- Facility includes private offices, a large lobby, bathrooms and a large kitchen
- Plentiful, convenient parking
- High visibility with signage on I-75 and I-71
- Abundant amenities within a two-mile radius
- Located off of I-75 and I-71 near I-275, close to Crestview Hills Town Center and CVG
- No building load factor

## Location