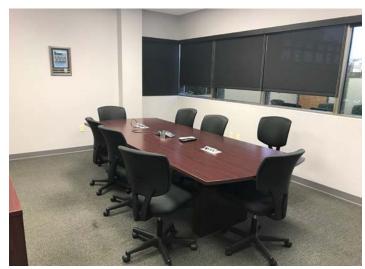

## **Building A at Park 75**

- Freestanding building in Park 75 with grounds managed by the Hemmer Company
- Ideal for Owner / Occupier
- Approximately 3,176 square feet available in one-story office with 5,235 total square feet
- Existing NOI approximately \$25,000 per year
- Facility includes private offices, a large lobby, bathrooms and a large kitchen
- Plentiful, convenient parking
- High visibility with signage on I-75 and I-71
- Abundant amenities within a two-mile radius
- Located off of I-75 and I-71 near I-275, close to Crestview Hills Town Center and CVG
- No building load factor