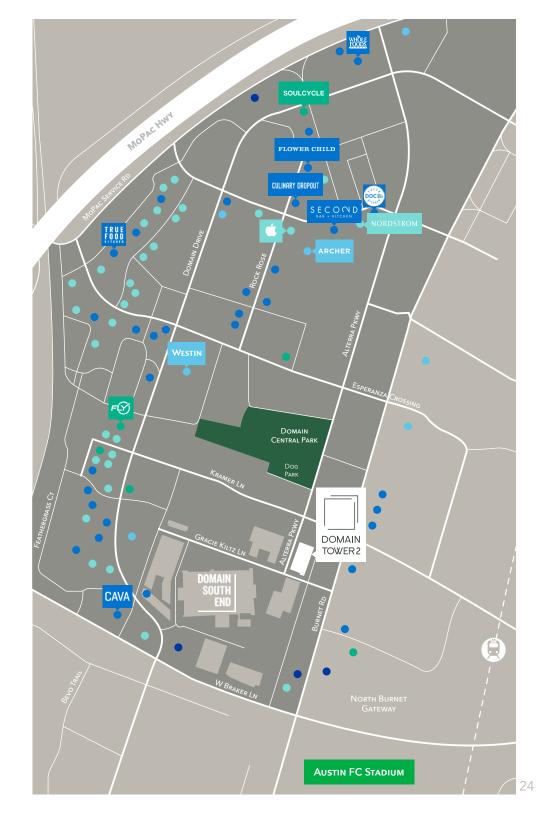

## **NEARBY AMENITIES INCLUDE:**

**FOOD AND DRINKS** 2nd Bar and Kitchen Black Walnut Cafe Cava Circle Brewing Company Craftwork Coffee Co. **Culinary Dropout** Detour Domain Doc B's Fleming's Flowerchild Freebirds World Burrito Hopsquad Brewing Co. Jinya Ramen Bar Mia Italian Tapas & Bar

Mighty Fine Burgers

Punch Bowl Social

North Italia

Shake Shack

Spun Ice Cream

Sprinkles

#### **RETAIL**

Apple Store

Blo Dillard's Drybar Floyd's Barbershop M&H J. Crew Kendra Scott Lululemon Lush Mac Cosmetics Macy's Madewell Microsoft Store Neiman Marcus Nordstrom RH Home Sephora Tesla Topgolf

Tory Burch