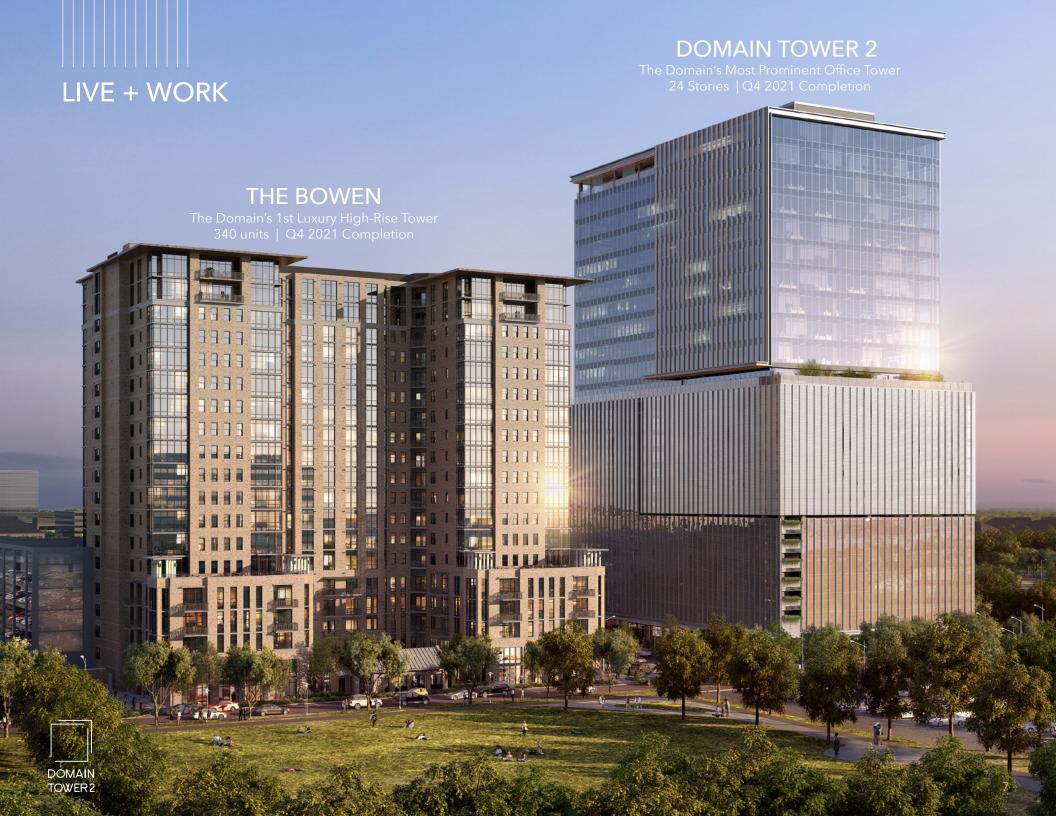

# OWNED + THOUGHTFULLY DEVELOPED BY:























# CONFERENCE CENTER LD MAP WORLD Analysis Map DOMAIN TOWER 2













# **BUILDING SPECIFICATIONS**

DOMAIN TOWER 2

| BUILDING     | 332,200 RSF of office space                                                                                                |          |      |   |