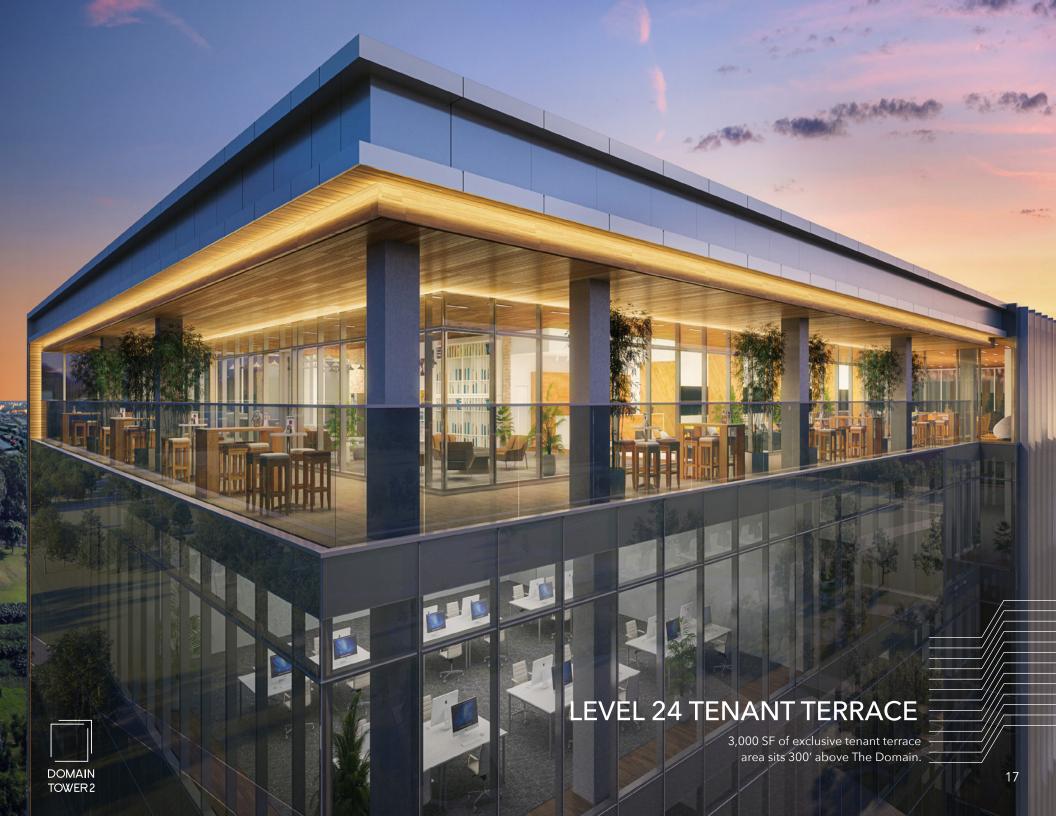

# **BUILDING SPECIFICATIONS**

DOMAIN TOWER 2

| BUILDING     | 332,200 RSF of office space                                                                                                |          |      |   |                                                                                                                                                                                                                                                                                                                                                                                                                                                                                                                                                                                                                                                                                                                                                                                                                                                                                                                                                                                                                                                                                                                                                                                                                                                                                                                                                                                                                                                                                                                                                                                                                                                                                                                                                                                                                                                                                                                                                                                                                                                                                                                                |     |       |              |
|--------------|----------------------------------------------------------------------------------------------------------------------------|----------|------|---|--------------------------------------------------------------------------------------------------------------------------------------------------------------------------------------------------------------------------------------------------------------------------------------------------------------------------------------------------------------------------------------------------------------------------------------------------------------------------------------------------------------------------------------------------------------------------------------------------------------------------------------------------------------------------------------------------------------------------------------------------------------------------------------------------------------------------------------------------------------------------------------------------------------------------------------------------------------------------------------------------------------------------------------------------------------------------------------------------------------------------------------------------------------------------------------------------------------------------------------------------------------------------------------------------------------------------------------------------------------------------------------------------------------------------------------------------------------------------------------------------------------------------------------------------------------------------------------------------------------------------------------------------------------------------------------------------------------------------------------------------------------------------------------------------------------------------------------------------------------------------------------------------------------------------------------------------------------------------------------------------------------------------------------------------------------------------------------------------------------------------------|-----|-------|--------------|
|              | 29,100 RSF typical office floor                                                                                            |          |      |   | + +                                                                                                                                                                                                                                                                                                                                                                                                                                                                                                                                                                                                                                                                                                                                                                                                                                                                                                                                                                                                                                                                                                                                                                                                                                                                                                                                                                                                                                                                                                                                                                                                                                                                                                                                                                                                                                                                                                                                                                                                                                                                                                                            |     |       |              |
|              | 24 stories; 308′ tall<br>- 11 office levels                                                                                |          |      |   |                                                                                                                                                                                                                                                                                                                                                                                                                                                                                                                                                                                                                                                                                                                                                                                                                                                                                                                                                                                                                                                                                                                                                                                                                                                                                                                                                                                                                                                                                                                                                                                                                                                                                                                                                                                                                                                                                                                                                                                                                                                                                                                                | 6.5 | 24    | — 28,700 RSF |
|              | - 12 parking levels                                                                                                        |          |      | 0 | 0                                                                                                                                                                                                                                                                                                                                                                                                                                                                                                                                                                                                                                                                                                                                                                                                                                                                                                                                                                                                                                                                                                                                                                                                                                                                                                                                                                                                                                                                                                                                                                                                                                                                                                                                                                                                                                                                                                                                                                                                                                                                                                                              |     | 24 —  | 20,700 K3I   |
|              | - 1 lobby level                                                                                                            |          |      | 0 | 0                                                                                                                                                                                                                                                                                                                                                                                                                                                                                                                                                                                                                                                                                                                                                                                                                                                                                                                                                                                                                                                                                                                                                                                                                                                                                                                                                                                                                                                                                                                                                                                                                                                                                                                                                                                                                                                                                                                                                                                                                                                                                                                              |     | 23 —  | 7            |
|              | Seeking LEED Certified; Austin Energy Green Building                                                                       |          |      |   |                                                                                                                                                                                                                                                                                                                                                                                                                                                                                                                                                                                                                                                                                                                                                                                                                                                                                                                                                                                                                                                                                                                                                                                                                                                                                                                                                                                                                                                                                                                                                                                                                                                                                                                                                                                                                                                                                                                                                                                                                                                                                                                                |     | 22    |              |
| OFFICE SPACE | 19,000 RSF on level 14 (excl. amenities) 29,100 RSF on level 15-23 28,700 RSF on level 24 20' x 46' typical column spacing |          |      | 0 | 0                                                                                                                                                                                                                                                                                                                                                                                                                                                                                                                                                                                                                                                                                                                                                                                                                                                                                                                                                                                                                                                                                                                                                                                                                                                                                                                                                                                                                                                                                                                                                                                                                                                                                                                                                                                                                                                                                                                                                                                                                                                                                                                              |     | 21    |              |
|              |                                                                                                                            |          |      |   |                                                                                                                                                                                                                                                                                                                                                                                                                                                                                                                                                                                                                                                                                                                                                                                                                                                                                                                                                                                                                                                                                                                                                                                                                                                                                                                                                                                                                                                                                                                                                                                                                                                                                                                                                                                                                                                                                                                                                                                                                                                                                                                                |     | 20    |              |
|              |                                                                                                                            |          |      |   | 0                                                                                                                                                                                                                                                                                                                                                                                                                                                                                                                                                                                                                                                                                                                                                                                                                                                                                                                                                                                                                                                                                                                                                                                                                                                                                                                                                                                                                                                                                                                                                                                                                                                                                                                                                                                                                                                                                                                                                                                                                                                                                                                              |     |       | 00.400.005   |
|              | 45' of working area from core to glass                                                                                     |          |      | 0 | 0                                                                                                                                                                                                                                                                                                                                                                                                                                                                                                                                                                                                                                                                                                                                                                                                                                                                                                                                                                                                                                                                                                                                                                                                                                                                                                                                                                                                                                                                                                                                                                                                                                                                                                                                                                                                                                                                                                                                                                                                                                                                                                                              |     | 19    | — 29,100 RSF |
|              | 14' of <u>vision</u> glass on all office floors                                                                            |          |      |   | 0                                                                                                                                                                                                                                                                                                                                                                                                                                                                                                                                                                                                                                                                                                                                                                                                                                                                                                                                                                                                                                                                                                                                                                                                                                                                                                                                                                                                                                                                                                                                                                                                                                                                                                                                                                                                                                                                                                                                                                                                                                                                                                                              |     | 18    |              |
|              | 10' finished ceiling possible on all floors Touchless restroom fixtures                                                    |          |      |   |                                                                                                                                                                                                                                                                                                                                                                                                                                                                                                                                                                                                                                                                                                                                                                                                                                                                                                                                                                                                                                                                                                                                                                                                                                                                                                                                                                                                                                                                                                                                                                                                                                                                                                                                                                                                                                                                                                                                                                                                                                                                                                                                |     | 17    |              |
|              | Full-length restroom privacy partitions                                                                                    |          |      |   |                                                                                                                                                                                                                                                                                                                                                                                                                                                                                                                                                                                                                                                                                                                                                                                                                                                                                                                                                                                                                                                                                                                                                                                                                                                                                                                                                                                                                                                                                                                                                                                                                                                                                                                                                                                                                                                                                                                                                                                                                                                                                                                                |     | 16    |              |
|              | Roller shade treatments provided                                                                                           |          |      | 0 | 0                                                                                                                                                                                                                                                                                                                                                                                                                                                                                                                                                                                                                                                                                                                                                                                                                                                                                                                                                                                                                                                                                                                                                                                                                                                                                                                                                                                                                                                                                                                                                                                                                                                                                                                                                                                                                                                                                                                                                                                                                                                                                                                              |     | 10    |              |
|              | \$15/SF estimated 2022 OpEx<br>17% typical building factor                                                                 |          |      | 0 | 0                                                                                                                                                                                                                                                                                                                                                                                                                                                                                                                                                                                                                                                                                                                                                                                                                                                                                                                                                                                                                                                                                                                                                                                                                                                                                                                                                                                                                                                                                                                                                                                                                                                                                                                                                                                                                                                                                                                                                                                                                                                                                                                              |     | 15 —  | 15 —         |
|              |                                                                                                                            |          |      |   |                                                                                                                                                                                                                                                                                                                                                                                                                                                                                                                                                                                                                                                                                                                                                                                                                                                                                                                                                                                                                                                                                                                                                                                                                                                                                                                                                                                                                                                                                                                                                                                                                                                                                                                                                                                                                                                                                                                                                                                                                                                                                                                                |     | 14 —  | 34,600 RSF   |
| AMENITIES    | 11,000 SF amenity package (level 14)                                                                                       |          |      |   |                                                                                                                                                                                                                                                                                                                                                                                                                                                                                                                                                                                                                                                                                                                                                                                                                                                                                                                                                                                                                                                                                                                                                                                                                                                                                                                                                                                                                                                                                                                                                                                                                                                                                                                                                                                                                                                                                                                                                                                                                                                                                                                                |     | P13   | (Amenity)    |
|              | - 5,000 SF landscaped terrace                                                                                              |          |      |   |                                                                                                                                                                                                                                                                                                                                                                                                                                                                                                                                                                                                                                                                                                                                                                                                                                                                                                                                                                                                                                                                                                                                                                                                                                                                                                                                                                                                                                                                                                                                                                                                                                                                                                                                                                                                                                                                                                                                                                                                                                                                                                                                |     | P12   |              |
|              | - State of the art conference center                                                                                       |          |      |   | 17                                                                                                                                                                                                                                                                                                                                                                                                                                                                                                                                                                                                                                                                                                                                                                                                                                                                                                                                                                                                                                                                                                                                                                                                                                                                                                                                                                                                                                                                                                                                                                                                                                                                                                                                                                                                                                                                                                                                                                                                                                                                                                                             |     | P11   |              |
|              | <ul> <li>Full fitness with all machines + weights</li> <li>Locker rooms with steam showers</li> </ul>                      |          |      |   | 18 1                                                                                                                                                                                                                                                                                                                                                                                                                                                                                                                                                                                                                                                                                                                                                                                                                                                                                                                                                                                                                                                                                                                                                                                                                                                                                                                                                                                                                                                                                                                                                                                                                                                                                                                                                                                                                                                                                                                                                                                                                                                                                                                           |     | P10   |              |
|              | <ul><li>Locker rooms with steam snowers</li><li>Flex fitness/assembly area</li></ul>                                       |          |      |   | THE THE PERSON NAMED IN COLUMN TWO IN COLUMN |     | P9    |              |
|              | - Catering kitchen                                                                                                         |          |      |   | n l                                                                                                                                                                                                                                                                                                                                                                                                                                                                                                                                                                                                                                                                                                                                                                                                                                                                                                                                                                                                                                                                                                                                                                                                                                                                                                                                                                                                                                                                                                                                                                                                                                                                                                                                                                                                                                                                                                                                                                                                                                                                                                                            |     |       |              |
|              | - Operable walls which open to terrace                                                                                     |          | - 10 |   |                                                                                                                                                                                                                                                                                                                                                                                                                                                                                                                                                                                                                                                                                                                                                                                                                                                                                                                                                                                                                                                                                                                                                                                                                                                                                                                                                                                                                                                                                                                                                                                                                                                                                                                                                                                                                                                                                                                                                                                                                                                                                                                                |     | P8    |              |
|              | 3,000 SF Private tenant terrace (level 24)                                                                                 | سرس ا    | 10 0 |   | P I                                                                                                                                                                                                                                                                                                                                                                                                                                                                                                                                                                                                                                                                                                                                                                                                                                                                                                                                                                                                                                                                                                                                                                                                                                                                                                                                                                                                                                                                                                                                                                                                                                                                                                                                                                                                                                                                                                                                                                                                                                                                                                                            |     |       |              |
|              |                                                                                                                            |          |      |   |                                                                                                                                                                                                                                                                                                                                                                                                                                                                                                                                                                                                                                                                                                                                                                                                                                                                                                                                                                                                                                                                                                                                                                                                                                                                                                                                                                                                                                                                                                                                                                                                                                                                                                                                                                                                                                                                                                                                                                                                                                                                                                                                |     |       |              |
| PARKING      | 100% structured + access controlled<br>3.3:1,000                                                                           |          |      |   |                                                                                                                                                                                                                                                                                                                                                                                                                                                                                                                                                                                                                                                                                                                                                                                                                                                                                                                                                                                                                                                                                                                                                                                                                                                                                                                                                                                                                                                                                                                                                                                                                                                                                                                                                                                                                                                                                                                                                                                                                                                                                                                                |     |       |              |
|              | 5.3: 1,000<br>Up to 4.0:1,000 available                                                                                    |          | 10.0 |   |                                                                                                                                                                                                                                                                                                                                                                                                                                                                                                                                                                                                                                                                                                                                                                                                                                                                                                                                                                                                                                                                                                                                                                                                                                                                                                                                                                                                                                                                                                                                                                                                                                                                                                                                                                                                                                                                                                                                                                                                                                                                                                                                |     |       |              |
|              | 16 electric charging stations                                                                                              |          | 1.0  |   |                                                                                                                                                                                                                                                                                                                                                                                                                                                                                                                                                                                                                                                                                                                                                                                                                                                                                                                                                                                                                                                                                                                                                                                                                                                                                                                                                                                                                                                                                                                                                                                                                                                                                                                                                                                                                                                                                                                                                                                                                                                                                                                                |     | P3    |              |
|              | 62 secure bike parking spaces                                                                                              | <u> </u> |      |   |                                                                                                                                                                                                                                                                                                                                                                                                                                                                                                                                                                                                                                                                                                                                                                                                                                                                                                                                                                                                                                                                                                                                                                                                                                                                                                                                                                                                                                                                                                                                                                                                                                                                                                                                                                                                                                                                                                                                                                                                                                                                                                                                |     | P2    |              |
| OTHER        | 10 elevators                                                                                                               |          |      |   |                                                                                                                                                                                                                                                                                                                                                                                                                                                                                                                                                                                                                                                                                                                                                                                                                                                                                                                                                                                                                                                                                                                                                                                                                                                                                                                                                                                                                                                                                                                                                                                                                                                                                                                                                                                                                                                                                                                                                                                                                                                                                                                                |     | Groun |              |
|              | - 6 office ( <u>Destination Dispatch</u> )                                                                                 |          |      |   |                                                                                                                                                                                                                                                                                                                                                                                                                                                                                                                                                                                                                                                                                                                                                                                                                                                                                                                                                                                                                                                                                                                                                                                                                                                                                                                                                                                                                                                                                                                                                                                                                                                                                                                                                                                                                                                                                                                                                                                                                                                                                                                                | • - | Level | — 7,000 RSF  |
|              | - 3 garage ( <u>Destination Dispatch</u> )                                                                                 |          |      |   |                                                                                                                                                                                                                                                                                                                                                                                                                                                                                                                                                                                                                                                                                                                                                                                                                                                                                                                                                                                                                                                                                                                                                                                                                                                                                                                                                                                                                                                                                                                                                                                                                                                                                                                                                                                                                                                                                                                                                                                                                                                                                                                                |     |       |              |
|              | - 1 service (C3 Loading: Over-sized 10' cab height)                                                                        |          |      |   |                                                                                                                                                                                                                                                                                                                                                                                                                                                                                                                                                                                                                                                                                                                                                                                                                                                                                                                                                                                                                                                                                                                                                                                                                                                                                                                                                                                                                                                                                                                                                                                                                                                                                                                                                                                                                                                                                                                                                                                                                                                                                                                                |     |       |              |
|              | Concrete podium construction                                                                                               |          |      |   |                                                                                                                                                                                                                                                                                                                                                                                                                                                                                                                                                                                                                                                                                                                                                                                                                                                                                                                                                                                                                                                                                                                                                                                                                                                                                                                                                                                                                                                                                                                                                                                                                                                                                                                                                                                                                                                                                                                                                                                                                                                                                                                                |     |       |              |
|              | *Numbers are subject to change                                                                                             |          |      |   |                                                                                                                                                                                                                                                                                                                                                                                                                                                                                                                                                                                                                                                                                                                                                                                                                                                                                                                                                                                                                                                                                                                                                                                                                                                                                                                                                                                                                                                                                                                                                                                                                                                                                                                                                                                                                                                                                                                                                                                                                                                                                                                                |     |       |              |