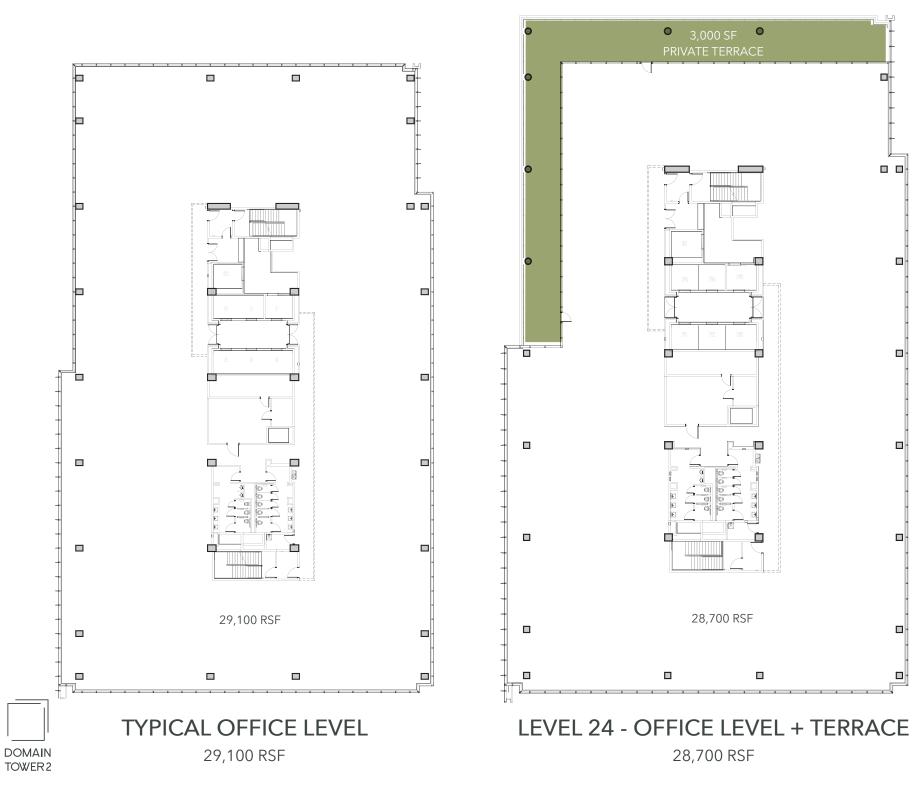

# **BUILDING SPECIFICATIONS**

DOMAIN TOWER 2

| BUILDING     | 332,200 RSF of office space                                                                                                |          |      |   |                                                                                                                                                                                                                                                                                                                                                                                                                                                                                                                                                                                                                                                                                                                                                                                                                                                                                                                                                                                                                                                                                                                                                                                                                                                                                                                                                                                                                                                                                                                                                                                                                                                                                                                                                                                                                                                                                                                                                                                                                                                                                                                                |     |       |              |
|--------------|----------------------------------------------------------------------------------------------------------------------------|----------|------|---|--------------------------------------------------------------------------------------------------------------------------------------------------------------------------------------------------------------------------------------------------------------------------------------------------------------------------------------------------------------------------------------------------------------------------------------------------------------------------------------------------------------------------------------------------------------------------------------------------------------------------------------------------------------------------------------------------------------------------------------------------------------------------------------------------------------------------------------------------------------------------------------------------------------------------------------------------------------------------------------------------------------------------------------------------------------------------------------------------------------------------------------------------------------------------------------------------------------------------------------------------------------------------------------------------------------------------------------------------------------------------------------------------------------------------------------------------------------------------------------------------------------------------------------------------------------------------------------------------------------------------------------------------------------------------------------------------------------------------------------------------------------------------------------------------------------------------------------------------------------------------------------------------------------------------------------------------------------------------------------------------------------------------------------------------------------------------------------------------------------------------------|-----|-------|--------------|
|              | 29,100 RSF typical office floor                                                                                            |          |      |   | + +                                                                                                                                                                                                                                                                                                                                                                                                                                                                                                                                                                                                                                                                                                                                                                                                                                                                                                                                                                                                                                                                                                                                                                                                                                                                                                                                                                                                                                                                                                                                                                                                                                                                                                                                                                                                                                                                                                                                                                                                                                                                                                                            |     |       |              |
|              | 24 stories; 308′ tall<br>- 11 office levels                                                                                |          |      |   |                                                                                                                                                                                                                                                                                                                                                                                                                                                                                                                                                                                                                                                                                                                                                                                                                                                                                                                                                                                                                                                                                                                                                                                                                                                                                                                                                                                                                                                                                                                                                                                                                                                                                                                                                                                                                                                                                                                                                                                                                                                                                                                                | 6.5 | 24    | — 28,700 RSF |
|              | - 12 parking levels                                                                                                        |          |      | 0 | 0                                                                                                                                                                                                                                                                                                                                                                                                                                                                                                                                                                                                                                                                                                                                                                                                                                                                                                                                                                                                                                                                                                                                                                                                                                                                                                                                                                                                                                                                                                                                                                                                                                                                                                                                                                                                                                                                                                                                                                                                                                                                                                                              |     | 24 —  | 20,700 K3I   |
|              | - 1 lobby level                                                                                                            |          |      | 0 | 0                                                                                                                                                                                                                                                                                                                                                                                                                                                                                                                                                                                                                                                                                                                                                                                                                                                                                                                                                                                                                                                                                                                                                                                                                                                                                                                                                                                                                                                                                                                                                                                                                                                                                                                                                                                                                                                                                                                                                                                                                                                                                                                              |     | 23 —  | 7            |
|              | Seeking LEED Certified; Austin Energy Green Building                                                                       |          |      |   |                                                                                                                                                                                                                                                                                                                                                                                                                                                                                                                                                                                                                                                                                                                                                                                                                                                                                                                                                                                                                                                                                                                                                                                                                                                                                                                                                                                                                                                                                                                                                                                                                                                                                                                                                                                                                                                                                                                                                                                                                                                                                                                                |     | 22    |              |
| OFFICE SPACE | 19,000 RSF on level 14 (excl. amenities) 29,100 RSF on level 15-23 28,700 RSF on level 24 20' x 46' typical column spacing |          |      | 0 | 0                                                                                                                                                                                                                                                                                                                                                                                                                                                                                                                                                                                                                                                                                                                                                                                                                                                                                                                                                                                                                                                                                                                                                                                                                                                                                                                                                                                                                                                                                                                                                                                                                                                                                                                                                                                                                                                                                                                                                                                                                                                                                                                              |     | 21    |              |
|              |                                                                                                                            |          |      |   |                                                                                                                                                                                                                                                                                                                                                                                                                                                                                                                                                                                                                                                                                                                                                                                                                                                                                                                                                                                                                                                                                                                                                                                                                                                                                                                                                                                                                                                                                                                                                                                                                                                                                                                                                                                                                                                                                                                                                                                                                                                                                                                                |     | 20    |              |
|              |                                                                                                                            |          |      |   | 0                                                                                                                                                                                                                                                                                                                                                                                                                                                                                                                                                                                                                                                                                                                                                                                                                                                                                                                                                                                                                                                                                                                                                                                                                                                                                                                                                                                                                                                                                                                                                                                                                                                                                                                                                                                                                                                                                                                                                                                                                                                                                                                              |     |       | 00.400.005   |
|              | 45' of working area from core to glass                                                                                     |          |      | 0 | 0                                                                                                                                                                                                                                                                                                                                                                                                                                                                                                                                                                                                                                                                                                                                                                                                                                                                                                                                                                                                                                                                                                                                                                                                                                                                                                                                                                                                                                                                                                                                                                                                                                                                                                                                                                                                                                                                                                                                                                                                                                                                                                                              |     | 19    | — 29,100 RSF |
|              | 14' of <u>vision</u> glass on all office floors                                                                            |          |      |   | 0                                                                                                                                                                                                                                                                                                                                                                                                                                                                                                                                                                                                                                                                                                                                                                                                                                                                                                                                                                                                                                                                                                                                                                                                                                                                                                                                                                                                                                                                                                                                                                                                                                                                                                                                                                                                                                                                                                                                                                                                                                                                                                                              |     | 18    |              |
|              | 10' finished ceiling possible on all floors Touchless restroom fixtures                                                    |          |      |   |                                                                                                                                                                                                                                                                                                                                                                                                                                                                                                                                                                                                                                                                                                                                                                                                                                                                                                                                                                                                                                                                                                                                                                                                                                                                                                                                                                                                                                                                                                                                                                                                                                                                                                                                                                                                                                                                                                                                                                                                                                                                                                                                |     | 17    |              |
|              | Full-length restroom privacy partitions                                                                                    |          |      |   |                                                                                                                                                                                                                                                                                                                                                                                                                                                                                                                                                                                                                                                                                                                                                                                                                                                                                                                                                                                                                                                                                                                                                                                                                                                                                                                                                                                                                                                                                                                                                                                                                                                                                                                                                                                                                                                                                                                                                                                                                                                                                                                                |     | 16    |              |
|              | Roller shade treatments provided                                                                                           |          |      | 0 | 0                                                                                                                                                                                                                                                                                                                                                                                                                                                                                                                                                                                                                                                                                                                                                                                                                                                                                                                                                                                                                                                                                                                                                                                                                                                                                                                                                                                                                                                                                                                                                                                                                                                                                                                                                                                                                                                                                                                                                                                                                                                                                                                              |     | 10    |              |
|              | \$15/SF estimated 2022 OpEx<br>17% typical building factor                                                                 |          |      | 0 | 0                                                                                                                                                                                                                                                                                                                                                                                                                                                                                                                                                                                                                                                                                                                                                                                                                                                                                                                                                                                                                                                                                                                                                                                                                                                                                                                                                                                                                                                                                                                                                                                                                                                                                                                                                                                                                                                                                                                                                                                                                                                                                                                              |     | 15 —  | 15 —         |
|              |                                                                                                                            |          |      |   |                                                                                                                                                                                                                                                                                                                                                                                                                                                                                                                                                                                                                                                                                                                                                                                                                                                                                                                                                                                                                                                                                                                                                                                                                                                                                                                                                                                                                                                                                                                                                                                                                                                                                                                                                                                                                                                                                                                                                                                                                                                                                                                                |     | 14 —  | 34,600 RSF   |
| AMENITIES    | 11,000 SF amenity package (level 14)                                                                                       |          |      |   |                                                                                                                                                                                                                                                                                                                                                                                                                                                                                                                                                                                                                                                                                                                                                                                                                                                                                                                                                                                                                                                                                                                                                                                                                                                                                                                                                                                                                                                                                                                                                                                                                                                                                                                                                                                                                                                                                                                                                                                                                                                                                                                                |     | P13   | (Amenity)    |
|              | - 5,000 SF landscaped terrace                                                                                              |          |      |   |                                                                                                                                                                                                                                                                                                                                                                                                                                                                                                                                                                                                                                                                                                                                                                                                                                                                                                                                                                                                                                                                                                                                                                                                                                                                                                                                                                                                                                                                                                                                                                                                                                                                                                                                                                                                                                                                                                                                                                                                                                                                                                                                |     | P12   |              |
|              | - State of the art conference center                                                                                       |          |      |   | 17                                                                                                                                                                                                                                                                                                                                                                                                                                                                                                                                                                                                                                                                                                                                                                                                                                                                                                                                                                                                                                                                                                                                                                                                                                                                                                                                                                                                                                                                                                                                                                                                                                                                                                                                                                                                                                                                                                                                                                                                                                                                                                                             |     | P11   |              |
|              | <ul> <li>Full fitness with all machines + weights</li> <li>Locker rooms with steam showers</li> </ul>                      |          |      |   | 18 1                                                                                                                                                                                                                                                                                                                                                                                                                                                                                                                                                                                                                                                                                                                                                                                                                                                                                                                                                                                                                                                                                                                                                                                                                                                                                                                                                                                                                                                                                                                                                                                                                                                                                                                                                                                                                                                                                                                                                                                                                                                                                                                           |     | P10   |              |
|              | <ul><li>Locker rooms with steam snowers</li><li>Flex fitness/assembly area</li></ul>                                       |          |      |   | THE THE PERSON NAMED IN COLUMN TWO IN COLUMN |     | P9    |              |
|              | - Catering kitchen                                                                                                         |          |      |   | n l                                                                                                                                                                                                                                                                                                                                                                                                                                                                                                                                                                                                                                                                                                                                                                                                                                                                                                                                                                                                                                                                                                                                                                                                                                                                                                                                                                                                                                                                                                                                                                                                                                                                                                                                                                                                                                                                                                                                                                                                                                                                                                                            |     |       |              |
|              | - Operable walls which open to terrace                                                                                     |          | - 10 |   |                                                                                                                                                                                                                                                                                                                                                                                                                                                                                                                                                                                                                                                                                                                                                                                                                                                                                                                                                                                                                                                                                                                                                                                                                                                                                                                                                                                                                                                                                                                                                                                                                                                                                                                                                                                                                                                                                                                                                                                                                                                                                                                                |     | P8    |              |
|              | 3,000 SF Private tenant terrace (level 24)                                                                                 | سرس ا    | 10 0 |   | P I                                                                                                                                                                                                                                                                                                                                                                                                                                                                                                                                                                                                                                                                                                                                                                                                                                                                                                                                                                                                                                                                                                                                                                                                                                                                                                                                                                                                                                                                                                                                                                                                                                                                                                                                                                                                                                                                                                                                                                                                                                                                                                                            |     |       |              |
|              |                                                                                                                            |          |      |   |                                                                                                                                                                                                                                                                                                                                                                                                                                                                                                                                                                                                                                                                                                                                                                                                                                                                                                                                                                                                                                                                                                                                                                                                                                                                                                                                                                                                                                                                                                                                                                                                                                                                                                                                                                                                                                                                                                                                                                                                                                                                                                                                |     |       |              |
| PARKING      | 100% structured + access controlled<br>3.3:1,000                                                                           |          |      |   |                                                                                                                                                                                                                                                                                                                                                                                                                                                                                                                                                                                                                                                                                                                                                                                                                                                                                                                                                                                                                                                                                                                                                                                                                                                                                                                                                                                                                                                                                                                                                                                                                                                                                                                                                                                                                                                                                                                                                                                                                                                                                                                                |     |       |              |
|              | 5.3: 1,000<br>Up to 4.0:1,000 available                                                                                    |          | 10.0 |   |                                                                                                                                                                                                                                                                                                                                                                                                                                                                                                                                                                                                                                                                                                                                                                                                                                                                                                                                                                                                                                                                                                                                                                                                                                                                                                                                                                                                                                                                                                                                                                                                                                                                                                                                                                                                                                                                                                                                                                                                                                                                                                                                |     |       |              |
|              | 16 electric charging stations                                                                                              |          | 1.0  |   |                                                                                                                                                                                                                                                                                                                                                                                                                                                                                                                                                                                                                                                                                                                                                                                                                                                                                                                                                                                                                                                                                                                                                                                                                                                                                                                                                                                                                                                                                                                                                                                                                                                                                                                                                                                                                                                                                                                                                                                                                                                                                                                                |     | P3    |              |
|              | 62 secure bike parking spaces                                                                                              | <u> </u> |      |   |                                                                                                                                                                                                                                                                                                                                                                                                                                                                                                                                                                                                                                                                                                                                                                                                                                                                                                                                                                                                                                                                                                                                                                                                                                                                                                                                                                                                                                                                                                                                                                                                                                                                                                                                                                                                                                                                                                                                                                                                                                                                                                                                |     | P2    |              |
| OTHER        | 10 elevators                                                                                                               |          |      |   |                                                                                                                                                                                                                                                                                                                                                                                                                                                                                                                                                                                                                                                                                                                                                                                                                                                                                                                                                                                                                                                                                                                                                                                                                                                                                                                                                                                                                                                                                                                                                                                                                                                                                                                                                                                                                                                                                                                                                                                                                                                                                                                                |     | Groun |              |
|              | - 6 office ( <u>Destination Dispatch</u> )                                                                                 |          |      |   |                                                                                                                                                                                                                                                                                                                                                                                                                                                                                                                                                                                                                                                                                                                                                                                                                                                                                                                                                                                                                                                                                                                                                                                                                                                                                                                                                                                                                                                                                                                                                                                                                                                                                                                                                                                                                                                                                                                                                                                                                                                                                                                                | • - | Level | — 7,000 RSF  |
|              | - 3 garage ( <u>Destination Dispatch</u> )                                                                                 |          |      |   |                                                                                                                                                                                                                                                                                                                                                                                                                                                                                                                                                                                                                                                                                                                                                                                                                                                                                                                                                                                                                                                                                                                                                                                                                                                                                                                                                                                                                                                                                                                                                                                                                                                                                                                                                                                                                                                                                                                                                                                                                                                                                                                                |     |       |              |
|              | - 1 service (C3 Loading: Over-sized 10' cab height)                                                                        |          |      |   |                                                                                                                                                                                                                                                                                                                                                                                                                                                                                                                                                                                                                                                                                                                                                                                                                                                                                                                                                                                                                                                                                                                                                                                                                                                                                                                                                                                                                                                                                                                                                                                                                                                                                                                                                                                                                                                                                                                                                                                                                                                                                                                                |     |       |              |
|              | Concrete podium construction                                                                                               |          |      |   |                                                                                                                                                                                                                                                                                                                                                                                                                                                                                                                                                                                                                                                                                                                                                                                                                                                                                                                                                                                                                                                                                                                                                                                                                                                                                                                                                                                                                                                                                                                                                                                                                                                                                                                                                                                                                                                                                                                                                                                                                                                                                                                                |     |       |              |
|              | *Numbers are subject to change                                                                                             |          |      |   |                                                                                                                                                                                                                                                                                                                                                                                                                                                                                                                                                                                                                                                                                                                                                                                                                                                                                                                                                                                                                                                                                                                                                                                                                                                                                                                                                                                                                                                                                                                                                                                                                                                                                                                                                                                                                                                                                                                                                                                                                                                                                                                                |     |       |              |

GROUND LEVEL + POTENTIAL RETAIL

DOMAIN TOWER 2

LEVEL 14 - AMENITIES + TERRACE

TYPICAL OFFICE LEVEL

29,100 RSF