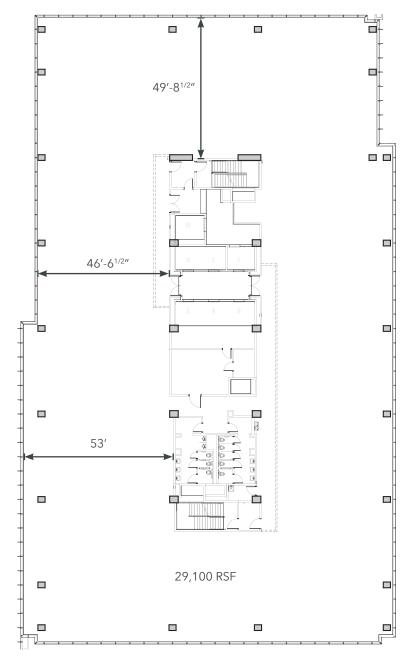

# **BUILDING SPECIFICATIONS**

DOMAIN TOWER 2

| BUILDING     | 332,200 RSF of office space                                                                                                |          |      |   |                                                                                                                                                                                                                                                                                                                                                                                                                                                                                                                                                                                                                                                                                                                                                                                                                                                                                                                                                                                                                                                                                                                                                                                                                                                                                                                                                                                                                                                                                                                                                                                                                                                                                                                                                                                                                                                                                                                                                                                                                                                                                                                                |     |       |              |
|--------------|----------------------------------------------------------------------------------------------------------------------------|----------|------|---|--------------------------------------------------------------------------------------------------------------------------------------------------------------------------------------------------------------------------------------------------------------------------------------------------------------------------------------------------------------------------------------------------------------------------------------------------------------------------------------------------------------------------------------------------------------------------------------------------------------------------------------------------------------------------------------------------------------------------------------------------------------------------------------------------------------------------------------------------------------------------------------------------------------------------------------------------------------------------------------------------------------------------------------------------------------------------------------------------------------------------------------------------------------------------------------------------------------------------------------------------------------------------------------------------------------------------------------------------------------------------------------------------------------------------------------------------------------------------------------------------------------------------------------------------------------------------------------------------------------------------------------------------------------------------------------------------------------------------------------------------------------------------------------------------------------------------------------------------------------------------------------------------------------------------------------------------------------------------------------------------------------------------------------------------------------------------------------------------------------------------------|-----|-------|--------------|
|              | 29,100 RSF typical office floor                                                                                            |          |      |   | + +                                                                                                                                                                                                                                                                                                                                                                                                                                                                                                                                                                                                                                                                                                                                                                                                                                                                                                                                                                                                                                                                                                                                                                                                                                                                                                                                                                                                                                                                                                                                                                                                                                                                                                                                                                                                                                                                                                                                                                                                                                                                                                                            |     |       |              |
|              | 24 stories; 308′ tall<br>- 11 office levels                                                                                |          |      |   |                                                                                                                                                                                                                                                                                                                                                                                                                                                                                                                                                                                                                                                                                                                                                                                                                                                                                                                                                                                                                                                                                                                                                                                                                                                                                                                                                                                                                                                                                                                                                                                                                                                                                                                                                                                                                                                                                                                                                                                                                                                                                                                                | 6.5 | 24    | — 28,700 RSF |
|              | - 12 parking levels                                                                                                        |          |      | 0 | 0                                                                                                                                                                                                                                                                                                                                                                                                                                                                                                                                                                                                                                                                                                                                                                                                                                                                                                                                                                                                                                                                                                                                                                                                                                                                                                                                                                                                                                                                                                                                                                                                                                                                                                                                                                                                                                                                                                                                                                                                                                                                                                                              |     | 24 —  | 20,700 K3I   |
|              | - 1 lobby level                                                                                                            |          |      | 0 | 0                                                                                                                                                                                                                                                                                                                                                                                                                                                                                                                                                                                                                                                                                                                                                                                                                                                                                                                                                                                                                                                                                                                                                                                                                                                                                                                                                                                                                                                                                                                                                                                                                                                                                                                                                                                                                                                                                                                                                                                                                                                                                                                              |     | 23 —  | 7            |
|              | Seeking LEED Certified; Austin Energy Green Building                                                                       |          |      |   |                                                                                                                                                                                                                                                                                                                                                                                                                                                                                                                                                                                                                                                                                                                                                                                                                                                                                                                                                                                                                                                                                                                                                                                                                                                                                                                                                                                                                                                                                                                                                                                                                                                                                                                                                                                                                                                                                                                                                                                                                                                                                                                                |     | 22    |              |
| OFFICE SPACE | 19,000 RSF on level 14 (excl. amenities) 29,100 RSF on level 15-23 28,700 RSF on level 24 20' x 46' typical column spacing |          |      | 0 | 0                                                                                                                                                                                                                                                                                                                                                                                                                                                                                                                                                                                                                                                                                                                                                                                                                                                                                                                                                                                                                                                                                                                                                                                                                                                                                                                                                                                                                                                                                                                                                                                                                                                                                                                                                                                                                                                                                                                                                                                                                                                                                                                              |     | 21    |              |
|              |                                                                                                                            |          |      |   |                                                                                                                                                                                                                                                                                                                                                                                                                                                                                                                                                                                                                                                                                                                                                                                                                                                                                                                                                                                                                                                                                                                                                                                                                                                                                                                                                                                                                                                                                                                                                                                                                                                                                                                                                                                                                                                                                                                                                                                                                                                                                                                                |     | 20    |              |
|              |                                                                                                                            |          |      |   | 0                                                                                                                                                                                                                                                                                                                                                                                                                                                                                                                                                                                                                                                                                                                                                                                                                                                                                                                                                                                                                                                                                                                                                                                                                                                                                                                                                                                                                                                                                                                                                                                                                                                                                                                                                                                                                                                                                                                                                                                                                                                                                                                              |     |       | 00.400.005   |
|              | 45' of working area from core to glass                                                                                     |          |      | 0 | 0                                                                                                                                                                                                                                                                                                                                                                                                                                                                                                                                                                                                                                                                                                                                                                                                                                                                                                                                                                                                                                                                                                                                                                                                                                                                                                                                                                                                                                                                                                                                                                                                                                                                                                                                                                                                                                                                                                                                                                                                                                                                                                                              |     | 19    | — 29,100 RSF |
|              | 14' of <u>vision</u> glass on all office floors                                                                            |          |      |   | 0                                                                                                                                                                                                                                                                                                                                                                                                                                                                                                                                                                                                                                                                                                                                                                                                                                                                                                                                                                                                                                                                                                                                                                                                                                                                                                                                                                                                                                                                                                                                                                                                                                                                                                                                                                                                                                                                                                                                                                                                                                                                                                                              |     | 18    |              |
|              | 10' finished ceiling possible on all floors Touchless restroom fixtures                                                    |          |      |   |                                                                                                                                                                                                                                                                                                                                                                                                                                                                                                                                                                                                                                                                                                                                                                                                                                                                                                                                                                                                                                                                                                                                                                                                                                                                                                                                                                                                                                                                                                                                                                                                                                                                                                                                                                                                                                                                                                                                                                                                                                                                                                                                |     | 17    |              |
|              | Full-length restroom privacy partitions                                                                                    |          |      |   |                                                                                                                                                                                                                                                                                                                                                                                                                                                                                                                                                                                                                                                                                                                                                                                                                                                                                                                                                                                                                                                                                                                                                                                                                                                                                                                                                                                                                                                                                                                                                                                                                                                                                                                                                                                                                                                                                                                                                                                                                                                                                                                                |     | 16    |              |
|              | Roller shade treatments provided                                                                                           |          |      | 0 | 0                                                                                                                                                                                                                                                                                                                                                                                                                                                                                                                                                                                                                                                                                                                                                                                                                                                                                                                                                                                                                                                                                                                                                                                                                                                                                                                                                                                                                                                                                                                                                                                                                                                                                                                                                                                                                                                                                                                                                                                                                                                                                                                              |     | 10    |              |
|              | \$15/SF estimated 2022 OpEx<br>17% typical building factor                                                                 |          |      | 0 | 0                                                                                                                                                                                                                                                                                                                                                                                                                                                                                                                                                                                                                                                                                                                                                                                                                                                                                                                                                                                                                                                                                                                                                                                                                                                                                                                                                                                                                                                                                                                                                                                                                                                                                                                                                                                                                                                                                                                                                                                                                                                                                                                              |     | 15 —  | 15 —         |
|              |                                                                                                                            |          |      |   |                                                                                                                                                                                                                                                                                                                                                                                                                                                                                                                                                                                                                                                                                                                                                                                                                                                                                                                                                                                                                                                                                                                                                                                                                                                                                                                                                                                                                                                                                                                                                                                                                                                                                                                                                                                                                                                                                                                                                                                                                                                                                                                                |     | 14 —  | 34,600 RSF   |
| AMENITIES    | 11,000 SF amenity package (level 14)                                                                                       |          |      |   |                                                                                                                                                                                                                                                                                                                                                                                                                                                                                                                                                                                                                                                                                                                                                                                                                                                                                                                                                                                                                                                                                                                                                                                                                                                                                                                                                                                                                                                                                                                                                                                                                                                                                                                                                                                                                                                                                                                                                                                                                                                                                                                                |     | P13   | (Amenity)    |
|              | - 5,000 SF landscaped terrace                                                                                              |          |      |   |                                                                                                                                                                                                                                                                                                                                                                                                                                                                                                                                                                                                                                                                                                                                                                                                                                                                                                                                                                                                                                                                                                                                                                                                                                                                                                                                                                                                                                                                                                                                                                                                                                                                                                                                                                                                                                                                                                                                                                                                                                                                                                                                |     | P12   |              |
|              | - State of the art conference center                                                                                       |          |      |   | 17                                                                                                                                                                                                                                                                                                                                                                                                                                                                                                                                                                                                                                                                                                                                                                                                                                                                                                                                                                                                                                                                                                                                                                                                                                                                                                                                                                                                                                                                                                                                                                                                                                                                                                                                                                                                                                                                                                                                                                                                                                                                                                                             |     | P11   |              |
|              | <ul> <li>Full fitness with all machines + weights</li> <li>Locker rooms with steam showers</li> </ul>                      |          |      |   | 18 1                                                                                                                                                                                                                                                                                                                                                                                                                                                                                                                                                                                                                                                                                                                                                                                                                                                                                                                                                                                                                                                                                                                                                                                                                                                                                                                                                                                                                                                                                                                                                                                                                                                                                                                                                                                                                                                                                                                                                                                                                                                                                                                           |     | P10   |              |
|              | <ul><li>Locker rooms with steam snowers</li><li>Flex fitness/assembly area</li></ul>                                       |          |      |   | THE THE PERSON NAMED IN COLUMN TWO IN COLUMN |     | P9    |              |
|              | - Catering kitchen                                                                                                         |          |      |   | n l                                                                                                                                                                                                                                                                                                                                                                                                                                                                                                                                                                                                                                                                                                                                                                                                                                                                                                                                                                                                                                                                                                                                                                                                                                                                                                                                                                                                                                                                                                                                                                                                                                                                                                                                                                                                                                                                                                                                                                                                                                                                                                                            |     |       |              |
|              | - Operable walls which open to terrace                                                                                     |          | - 10 |   |                                                                                                                                                                                                                                                                                                                                                                                                                                                                                                                                                                                                                                                                                                                                                                                                                                                                                                                                                                                                                                                                                                                                                                                                                                                                                                                                                                                                                                                                                                                                                                                                                                                                                                                                                                                                                                                                                                                                                                                                                                                                                                                                |     | P8    |              |
|              | 3,000 SF Private tenant terrace (level 24)                                                                                 | سرس ا    | 10 0 |   | P I                                                                                                                                                                                                                                                                                                                                                                                                                                                                                                                                                                                                                                                                                                                                                                                                                                                                                                                                                                                                                                                                                                                                                                                                                                                                                                                                                                                                                                                                                                                                                                                                                                                                                                                                                                                                                                                                                                                                                                                                                                                                                                                            |     |       |              |
|              |                                                                                                                            |          |      |   |                                                                                                                                                                                                                                                                                                                                                                                                                                                                                                                                                                                                                                                                                                                                                                                                                                                                                                                                                                                                                                                                                                                                                                                                                                                                                                                                                                                                                                                                                                                                                                                                                                                                                                                                                                                                                                                                                                                                                                                                                                                                                                                                |     |       |              |
| PARKING      | 100% structured + access controlled<br>3.3:1,000                                                                           |          |      |   |                                                                                                                                                                                                                                                                                                                                                                                                                                                                                                                                                                                                                                                                                                                                                                                                                                                                                                                                                                                                                                                                                                                                                                                                                                                                                                                                                                                                                                                                                                                                                                                                                                                                                                                                                                                                                                                                                                                                                                                                                                                                                                                                |     |       |              |
|              | 5.3: 1,000<br>Up to 4.0:1,000 available                                                                                    |          | 10.0 |   |                                                                                                                                                                                                                                                                                                                                                                                                                                                                                                                                                                                                                                                                                                                                                                                                                                                                                                                                                                                                                                                                                                                                                                                                                                                                                                                                                                                                                                                                                                                                                                                                                                                                                                                                                                                                                                                                                                                                                                                                                                                                                                                                |     |       |              |
|              | 16 electric charging stations                                                                                              |          | 1.0  |   |                                                                                                                                                                                                                                                                                                                                                                                                                                                                                                                                                                                                                                                                                                                                                                                                                                                                                                                                                                                                                                                                                                                                                                                                                                                                                                                                                                                                                                                                                                                                                                                                                                                                                                                                                                                                                                                                                                                                                                                                                                                                                                                                |     | P3    |              |
|              | 62 secure bike parking spaces                                                                                              | <u> </u> |      |   |                                                                                                                                                                                                                                                                                                                                                                                                                                                                                                                                                                                                                                                                                                                                                                                                                                                                                                                                                                                                                                                                                                                                                                                                                                                                                                                                                                                                                                                                                                                                                                                                                                                                                                                                                                                                                                                                                                                                                                                                                                                                                                                                |     | P2    |              |
| OTHER        | 10 elevators                                                                                                               |          |      |   |                                                                                                                                                                                                                                                                                                                                                                                                                                                                                                                                                                                                                                                                                                                                                                                                                                                                                                                                                                                                                                                                                                                                                                                                                                                                                                                                                                                                                                                                                                                                                                                                                                                                                                                                                                                                                                                                                                                                                                                                                                                                                                                                |     | Groun |              |
|              | - 6 office ( <u>Destination Dispatch</u> )                                                                                 |          |      |   |                                                                                                                                                                                                                                                                                                                                                                                                                                                                                                                                                                                                                                                                                                                                                                                                                                                                                                                                                                                                                                                                                                                                                                                                                                                                                                                                                                                                                                                                                                                                                                                                                                                                                                                                                                                                                                                                                                                                                                                                                                                                                                                                | • - | Level | — 7,000 RSF  |
|              | - 3 garage ( <u>Destination Dispatch</u> )                                                                                 |          |      |   |                                                                                                                                                                                                                                                                                                                                                                                                                                                                                                                                                                                                                                                                                                                                                                                                                                                                                                                                                                                                                                                                                                                                                                                                                                                                                                                                                                                                                                                                                                                                                                                                                                                                                                                                                                                                                                                                                                                                                                                                                                                                                                                                |     |       |              |
|              | - 1 service (C3 Loading: Over-sized 10' cab height)                                                                        |          |      |   |                                                                                                                                                                                                                                                                                                                                                                                                                                                                                                                                                                                                                                                                                                                                                                                                                                                                                                                                                                                                                                                                                                                                                                                                                                                                                                                                                                                                                                                                                                                                                                                                                                                                                                                                                                                                                                                                                                                                                                                                                                                                                                                                |     |       |              |
|              | Concrete podium construction                                                                                               |          |      |   |                                                                                                                                                                                                                                                                                                                                                                                                                                                                                                                                                                                                                                                                                                                                                                                                                                                                                                                                                                                                                                                                                                                                                                                                                                                                                                                                                                                                                                                                                                                                                                                                                                                                                                                                                                                                                                                                                                                                                                                                                                                                                                                                |     |       |              |
|              | *Numbers are subject to change                                                                                             |          |      |   |                                                                                                                                                                                                                                                                                                                                                                                                                                                                                                                                                                                                                                                                                                                                                                                                                                                                                                                                                                                                                                                                                                                                                                                                                                                                                                                                                                                                                                                                                                                                                                                                                                                                                                                                                                                                                                                                                                                                                                                                                                                                                                                                |     |       |              |