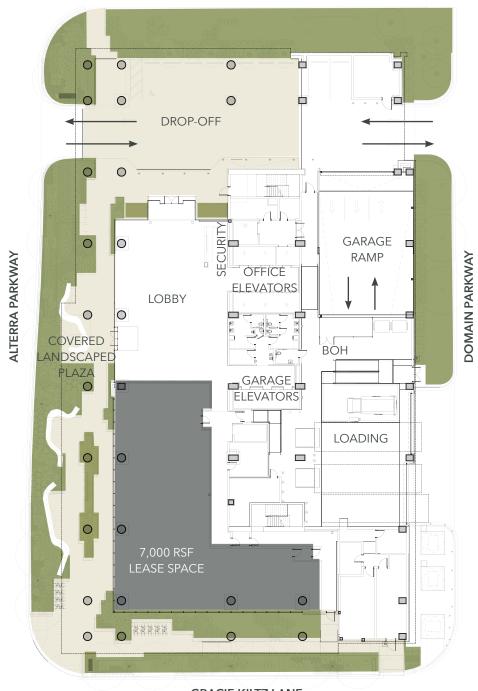

GROUND LEVEL + POTENTIAL RETAIL

DOMAIN TOWER 2

LEVEL 14 - AMENITIES + TERRACE

TYPICAL OFFICE LEVEL

29,100 RSF