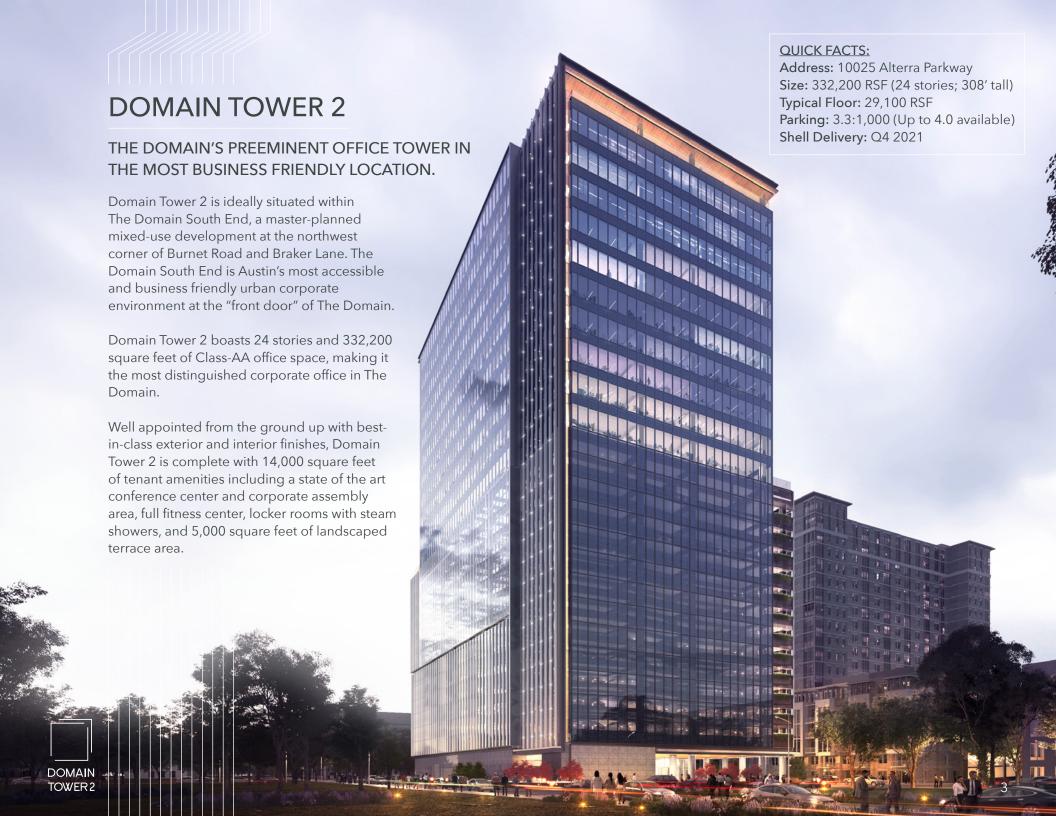

# **BUILDING SPECIFICATIONS**

DOMAIN TOWER 2

| BUILDING     | 332,200 RSF of office space                                                                                                |          |      |   |                                                                                                                                                                                                                                                                                                                                                                                                                                                                                                                                                                                                                                                                                                                                                                                                                                                                                                                                                                                                                                                                                                                                                                                                                                                                                                                                                                                                                                                                                                                                                                                                                                                                                                                                                                                                                                                                                                                                                                                                                                                                                                                                |     |       |              |
|--------------|----------------------------------------------------------------------------------------------------------------------------|----------|------|---|--------------------------------------------------------------------------------------------------------------------------------------------------------------------------------------------------------------------------------------------------------------------------------------------------------------------------------------------------------------------------------------------------------------------------------------------------------------------------------------------------------------------------------------------------------------------------------------------------------------------------------------------------------------------------------------------------------------------------------------------------------------------------------------------------------------------------------------------------------------------------------------------------------------------------------------------------------------------------------------------------------------------------------------------------------------------------------------------------------------------------------------------------------------------------------------------------------------------------------------------------------------------------------------------------------------------------------------------------------------------------------------------------------------------------------------------------------------------------------------------------------------------------------------------------------------------------------------------------------------------------------------------------------------------------------------------------------------------------------------------------------------------------------------------------------------------------------------------------------------------------------------------------------------------------------------------------------------------------------------------------------------------------------------------------------------------------------------------------------------------------------|-----|-------|--------------|
|              | 29,100 RSF typical office floor                                                                                            |          |      |   | + +                                                                                                                                                                                                                                                                                                                                                                                                                                                                                                                                                                                                                                                                                                                                                                                                                                                                                                                                                                                                                                                                                                                                                                                                                                                                                                                                                                                                                                                                                                                                                                                                                                                                                                                                                                                                                                                                                                                                                                                                                                                                                                                            |     |       |              |
|              | 24 stories; 308′ tall<br>- 11 office levels                                                                                |          |      |   |                                                                                                                                                                                                                                                                                                                                                                                                                                                                                                                                                                                                                                                                                                                                                                                                                                                                                                                                                                                                                                                                                                                                                                                                                                                                                                                                                                                                                                                                                                                                                                                                                                                                                                                                                                                                                                                                                                                                                                                                                                                                                                                                | 6.5 | 24    | — 28,700 RSF |
|              | - 12 parking levels                                                                                                        |          |      | 0 | 0                                                                                                                                                                                                                                                                                                                                                                                                                                                                                                                                                                                                                                                                                                                                                                                                                                                                                                                                                                                                                                                                                                                                                                                                                                                                                                                                                                                                                                                                                                                                                                                                                                                                                                                                                                                                                                                                                                                                                                                                                                                                                                                              |     | 24 —  | 20,700 K3I   |
|              | - 1 lobby level                                                                                                            |          |      | 0 | 0                                                                                                                                                                                                                                                                                                                                                                                                                                                                                                                                                                                                                                                                                                                                                                                                                                                                                                                                                                                                                                                                                                                                                                                                                                                                                                                                                                                                                                                                                                                                                                                                                                                                                                                                                                                                                                                                                                                                                                                                                                                                                                                              |     | 23 —  | 7            |
|              | Seeking LEED Certified; Austin Energy Green Building                                                                       |          |      |   |                                                                                                                                                                                                                                                                                                                                                                                                                                                                                                                                                                                                                                                                                                                                                                                                                                                                                                                                                                                                                                                                                                                                                                                                                                                                                                                                                                                                                                                                                                                                                                                                                                                                                                                                                                                                                                                                                                                                                                                                                                                                                                                                |     | 22    |              |
| OFFICE SPACE | 19,000 RSF on level 14 (excl. amenities) 29,100 RSF on level 15-23 28,700 RSF on level 24 20' x 46' typical column spacing |          |      | 0 | 0                                                                                                                                                                                                                                                                                                                                                                                                                                                                                                                                                                                                                                                                                                                                                                                                                                                                                                                                                                                                                                                                                                                                                                                                                                                                                                                                                                                                                                                                                                                                                                                                                                                                                                                                                                                                                                                                                                                                                                                                                                                                                                                              |     | 21    |              |
|              |                                                                                                                            |          |      |   |                                                                                                                                                                                                                                                                                                                                                                                                                                                                                                                                                                                                                                                                                                                                                                                                                                                                                                                                                                                                                                                                                                                                                                                                                                                                                                                                                                                                                                                                                                                                                                                                                                                                                                                                                                                                                                                                                                                                                                                                                                                                                                                                |     | 20    |              |
|              |                                                                                                                            |          |      |   | 0                                                                                                                                                                                                                                                                                                                                                                                                                                                                                                                                                                                                                                                                                                                                                                                                                                                                                                                                                                                                                                                                                                                                                                                                                                                                                                                                                                                                                                                                                                                                                                                                                                                                                                                                                                                                                                                                                                                                                                                                                                                                                                                              |     |       | 00.400.005   |
|              | 45' of working area from core to glass                                                                                     |          |      | 0 | 0                                                                                                                                                                                                                                                                                                                                                                                                                                                                                                                                                                                                                                                                                                                                                                                                                                                                                                                                                                                                                                                                                                                                                                                                                                                                                                                                                                                                                                                                                                                                                                                                                                                                                                                                                                                                                                                                                                                                                                                                                                                                                                                              |     | 19    | — 29,100 RSF |
|              | 14' of <u>vision</u> glass on all office floors                                                                            |          |      |   | 0                                                                                                                                                                                                                                                                                                                                                                                                                                                                                                                                                                                                                                                                                                                                                                                                                                                                                                                                                                                                                                                                                                                                                                                                                                                                                                                                                                                                                                                                                                                                                                                                                                                                                                                                                                                                                                                                                                                                                                                                                                                                                                                              |     | 18    |              |
|              | 10' finished ceiling possible on all floors Touchless restroom fixtures                                                    |          |      |   |                                                                                                                                                                                                                                                                                                                                                                                                                                                                                                                                                                                                                                                                                                                                                                                                                                                                                                                                                                                                                                                                                                                                                                                                                                                                                                                                                                                                                                                                                                                                                                                                                                                                                                                                                                                                                                                                                                                                                                                                                                                                                                                                |     | 17    |              |
|              | Full-length restroom privacy partitions                                                                                    |          |      |   |                                                                                                                                                                                                                                                                                                                                                                                                                                                                                                                                                                                                                                                                                                                                                                                                                                                                                                                                                                                                                                                                                                                                                                                                                                                                                                                                                                                                                                                                                                                                                                                                                                                                                                                                                                                                                                                                                                                                                                                                                                                                                                                                |     | 16    |              |
|              | Roller shade treatments provided                                                                                           |          |      | 0 | 0                                                                                                                                                                                                                                                                                                                                                                                                                                                                                                                                                                                                                                                                                                                                                                                                                                                                                                                                                                                                                                                                                                                                                                                                                                                                                                                                                                                                                                                                                                                                                                                                                                                                                                                                                                                                                                                                                                                                                                                                                                                                                                                              |     | 10    |              |
|              | \$15/SF estimated 2022 OpEx<br>17% typical building factor                                                                 |          |      | 0 | 0                                                                                                                                                                                                                                                                                                                                                                                                                                                                                                                                                                                                                                                                                                                                                                                                                                                                                                                                                                                                                                                                                                                                                                                                                                                                                                                                                                                                                                                                                                                                                                                                                                                                                                                                                                                                                                                                                                                                                                                                                                                                                                                              |     | 15 —  | 15 —         |
|              |                                                                                                                            |          |      |   |                                                                                                                                                                                                                                                                                                                                                                                                                                                                                                                                                                                                                                                                                                                                                                                                                                                                                                                                                                                                                                                                                                                                                                                                                                                                                                                                                                                                                                                                                                                                                                                                                                                                                                                                                                                                                                                                                                                                                                                                                                                                                                                                |     | 14 —  | 34,600 RSF   |
| AMENITIES    | 11,000 SF amenity package (level 14)                                                                                       |          |      |   |                                                                                                                                                                                                                                                                                                                                                                                                                                                                                                                                                                                                                                                                                                                                                                                                                                                                                                                                                                                                                                                                                                                                                                                                                                                                                                                                                                                                                                                                                                                                                                                                                                                                                                                                                                                                                                                                                                                                                                                                                                                                                                                                |     | P13   | (Amenity)    |
|              | - 5,000 SF landscaped terrace                                                                                              |          |      |   |                                                                                                                                                                                                                                                                                                                                                                                                                                                                                                                                                                                                                                                                                                                                                                                                                                                                                                                                                                                                                                                                                                                                                                                                                                                                                                                                                                                                                                                                                                                                                                                                                                                                                                                                                                                                                                                                                                                                                                                                                                                                                                                                |     | P12   |              |
|              | - State of the art conference center                                                                                       |          |      |   | 17                                                                                                                                                                                                                                                                                                                                                                                                                                                                                                                                                                                                                                                                                                                                                                                                                                                                                                                                                                                                                                                                                                                                                                                                                                                                                                                                                                                                                                                                                                                                                                                                                                                                                                                                                                                                                                                                                                                                                                                                                                                                                                                             |     | P11   |              |
|              | <ul> <li>Full fitness with all machines + weights</li> <li>Locker rooms with steam showers</li> </ul>                      |          |      |   | 18 1                                                                                                                                                                                                                                                                                                                                                                                                                                                                                                                                                                                                                                                                                                                                                                                                                                                                                                                                                                                                                                                                                                                                                                                                                                                                                                                                                                                                                                                                                                                                                                                                                                                                                                                                                                                                                                                                                                                                                                                                                                                                                                                           |     | P10   |              |
|              | <ul><li>Locker rooms with steam snowers</li><li>Flex fitness/assembly area</li></ul>                                       |          |      |   | THE THE PERSON NAMED IN COLUMN TWO IN COLUMN |     | P9    |              |
|              | - Catering kitchen                                                                                                         |          |      |   | n l                                                                                                                                                                                                                                                                                                                                                                                                                                                                                                                                                                                                                                                                                                                                                                                                                                                                                                                                                                                                                                                                                                                                                                                                                                                                                                                                                                                                                                                                                                                                                                                                                                                                                                                                                                                                                                                                                                                                                                                                                                                                                                                            |     |       |              |
|              | - Operable walls which open to terrace                                                                                     |          | - 10 |   |                                                                                                                                                                                                                                                                                                                                                                                                                                                                                                                                                                                                                                                                                                                                                                                                                                                                                                                                                                                                                                                                                                                                                                                                                                                                                                                                                                                                                                                                                                                                                                                                                                                                                                                                                                                                                                                                                                                                                                                                                                                                                                                                |     | P8    |              |
|              | 3,000 SF Private tenant terrace (level 24)                                                                                 | سرس ا    | 10 0 |   | P I                                                                                                                                                                                                                                                                                                                                                                                                                                                                                                                                                                                                                                                                                                                                                                                                                                                                                                                                                                                                                                                                                                                                                                                                                                                                                                                                                                                                                                                                                                                                                                                                                                                                                                                                                                                                                                                                                                                                                                                                                                                                                                                            |     |       |              |
|              |                                                                                                                            |          |      |   |                                                                                                                                                                                                                                                                                                                                                                                                                                                                                                                                                                                                                                                                                                                                                                                                                                                                                                                                                                                                                                                                                                                                                                                                                                                                                                                                                                                                                                                                                                                                                                                                                                                                                                                                                                                                                                                                                                                                                                                                                                                                                                                                |     |       |              |
| PARKING      | 100% structured + access controlled<br>3.3:1,000                                                                           |          |      |   |                                                                                                                                                                                                                                                                                                                                                                                                                                                                                                                                                                                                                                                                                                                                                                                                                                                                                                                                                                                                                                                                                                                                                                                                                                                                                                                                                                                                                                                                                                                                                                                                                                                                                                                                                                                                                                                                                                                                                                                                                                                                                                                                |     |       |              |
|              | 5.3: 1,000<br>Up to 4.0:1,000 available                                                                                    |          | 10.0 |   |                                                                                                                                                                                                                                                                                                                                                                                                                                                                                                                                                                                                                                                                                                                                                                                                                                                                                                                                                                                                                                                                                                                                                                                                                                                                                                                                                                                                                                                                                                                                                                                                                                                                                                                                                                                                                                                                                                                                                                                                                                                                                                                                |     |       |              |
|              | 16 electric charging stations                                                                                              |          | 1.0  |   |                                                                                                                                                                                                                                                                                                                                                                                                                                                                                                                                                                                                                                                                                                                                                                                                                                                                                                                                                                                                                                                                                                                                                                                                                                                                                                                                                                                                                                                                                                                                                                                                                                                                                                                                                                                                                                                                                                                                                                                                                                                                                                                                |     | P3    |              |
|              | 62 secure bike parking spaces                                                                                              | <u> </u> |      |   |                                                                                                                                                                                                                                                                                                                                                                                                                                                                                                                                                                                                                                                                                                                                                                                                                                                                                                                                                                                                                                                                                                                                                                                                                                                                                                                                                                                                                                                                                                                                                                                                                                                                                                                                                                                                                                                                                                                                                                                                                                                                                                                                |     | P2    |              |
| OTHER        | 10 elevators                                                                                                               |          |      |   |                                                                                                                                                                                                                                                                                                                                                                                                                                                                                                                                                                                                                                                                                                                                                                                                                                                                                                                                                                                                                                                                                                                                                                                                                                                                                                                                                                                                                                                                                                                                                                                                                                                                                                                                                                                                                                                                                                                                                                                                                                                                                                                                |     | Groun |              |
|              | - 6 office ( <u>Destination Dispatch</u> )                                                                                 |          |      |   |                                                                                                                                                                                                                                                                                                                                                                                                                                                                                                                                                                                                                                                                                                                                                                                                                                                                                                                                                                                                                                                                                                                                                                                                                                                                                                                                                                                                                                                                                                                                                                                                                                                                                                                                                                                                                                                                                                                                                                                                                                                                                                                                | • - | Level | — 7,000 RSF  |
|              | - 3 garage ( <u>Destination Dispatch</u> )                                                                                 |          |      |   |                                                                                                                                                                                                                                                                                                                                                                                                                                                                                                                                                                                                                                                                                                                                                                                                                                                                                                                                                                                                                                                                                                                                                                                                                                                                                                                                                                                                                                                                                                                                                                                                                                                                                                                                                                                                                                                                                                                                                                                                                                                                                                                                |     |       |              |
|              | - 1 service (C3 Loading: Over-sized 10' cab height)                                                                        |          |      |   |                                                                                                                                                                                                                                                                                                                                                                                                                                                                                                                                                                                                                                                                                                                                                                                                                                                                                                                                                                                                                                                                                                                                                                                                                                                                                                                                                                                                                                                                                                                                                                                                                                                                                                                                                                                                                                                                                                                                                                                                                                                                                                                                |     |       |              |
|              | Concrete podium construction                                                                                               |          |      |   |                                                                                                                                                                                                                                                                                                                                                                                                                                                                                                                                                                                                                                                                                                                                                                                                                                                                                                                                                                                                                                                                                                                                                                                                                                                                                                                                                                                                                                                                                                                                                                                                                                                                                                                                                                                                                                                                                                                                                                                                                                                                                                                                |     |       |              |
|              | *Numbers are subject to change                                                                                             |          |      |   |                                                                                                                                                                                                                                                                                                                                                                                                                                                                                                                                                                                                                                                                                                                                                                                                                                                                                                                                                                                                                                                                                                                                                                                                                                                                                                                                                                                                                                                                                                                                                                                                                                                                                                                                                                                                                                                                                                                                                                                                                                                                                                                                |     |       |              |