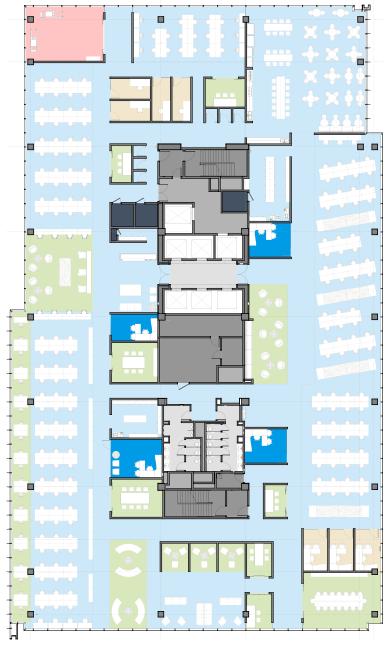

GROUND LEVEL + POTENTIAL RETAIL

DOMAIN TOWER 2

LEVEL 14 - AMENITIES + TERRACE

TYPICAL OFFICE LEVEL

29,100 RSF