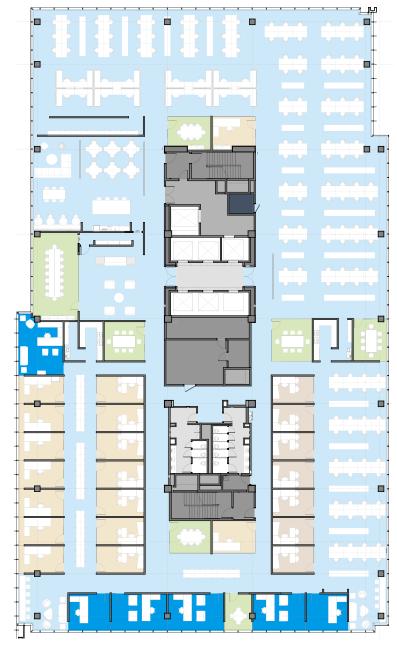

|     |       |              |







GROUND LEVEL + POTENTIAL RETAIL

DOMAIN TOWER 2

LEVEL 14 - AMENITIES + TERRACE





TYPICAL OFFICE LEVEL

29,100 RSF



# TRADITIONAL PLAN

Executive Office (14)

Traditional Office (29)

Unior Office (15)

Collaborative Spaces (8)





# **CREATIVE PLAN**









# **HYBRID PLAN**

Executive Office (6)
Traditional Office (16)

Junior Office (7)
Collaborative Spaces (7)

## **NEARBY EMPLOYERS INCLUDE:**











blackbaud



**Expedia**®









facebook





wework

## **NEARBY AMENITIES INCLUDE:**

**FOOD AND DRINKS** 2nd Bar and Kitchen Black Walnut Cafe Cava Circle Brewing Company Craftwork Coffee Co. **Culinary Dropout** Detour Domain Doc B's Fleming's Flowerchild Freebirds World Burrito Hopsquad Brewing Co. Jinya Ramen Bar Mia Italian Tapas & Bar

Mighty Fine Burgers

Punch Bowl Social

North Italia

Shake Shack

Spun Ice Cream

Sprinkles

#### **RETAIL**

Apple Store

Blo Dillard's Drybar Floyd's Barbershop M&H J. Crew Kendra Scott Lululemon Lush Mac Cosmetics Macy's Madewell Microsoft Store Neiman Marcus Nordstrom RH Home Sephora Tesla