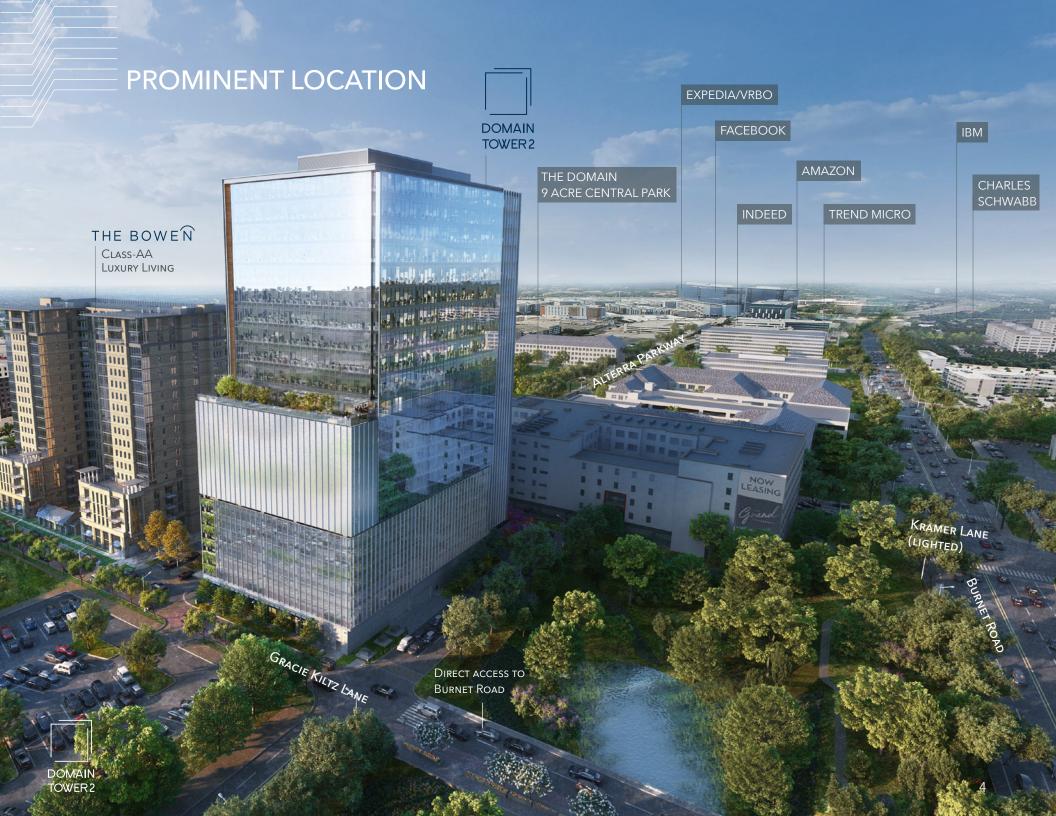

# OWNED + THOUGHTFULLY DEVELOPED BY:























# CONFERENCE CENTER LD MAP WORLD Analysis Map DOMAIN TOWER 2













# **BUILDING SPECIFICATIONS**

DOMAIN TOWER 2

| BUILDING     | 332,200 RSF of office space                                                                                                |          |      |   |