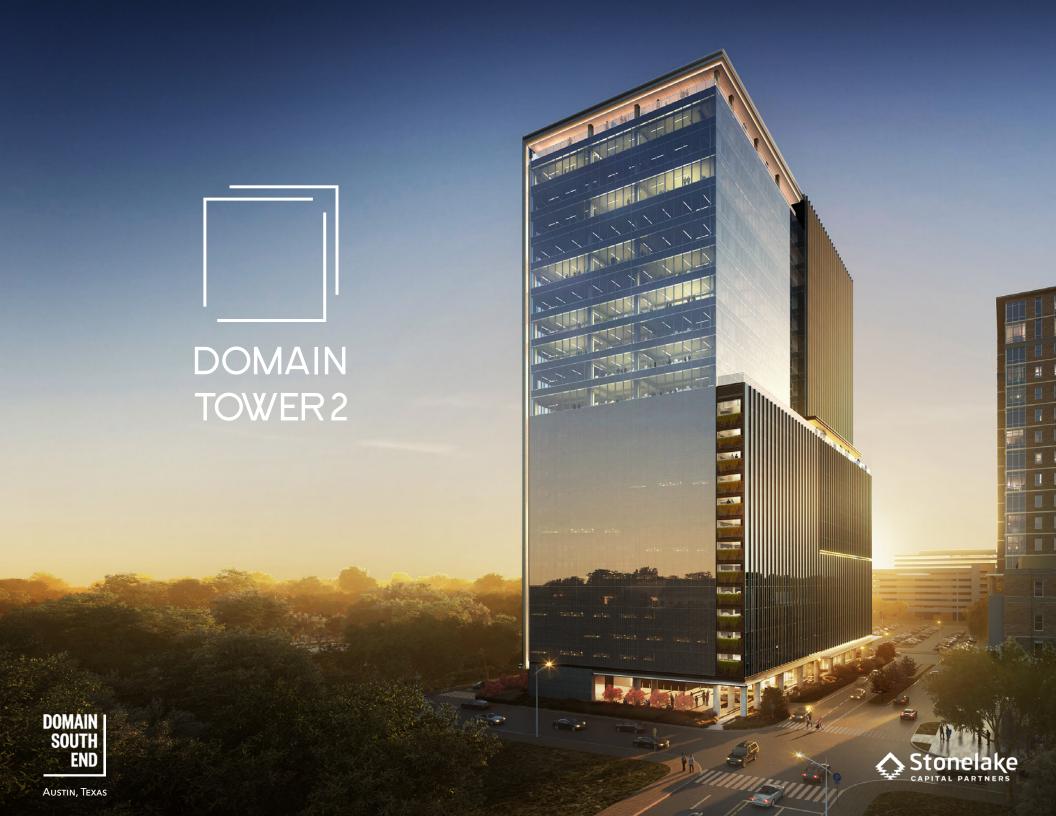

# OWNED + THOUGHTFULLY DEVELOPED BY:























# CONFERENCE CENTER LD MAP WORLD Analysis Map DOMAIN TOWER 2













# **BUILDING SPECIFICATIONS**

DOMAIN TOWER 2

| BUILDING     | 332,200 RSF of office space                                                                                                |          |      |   |