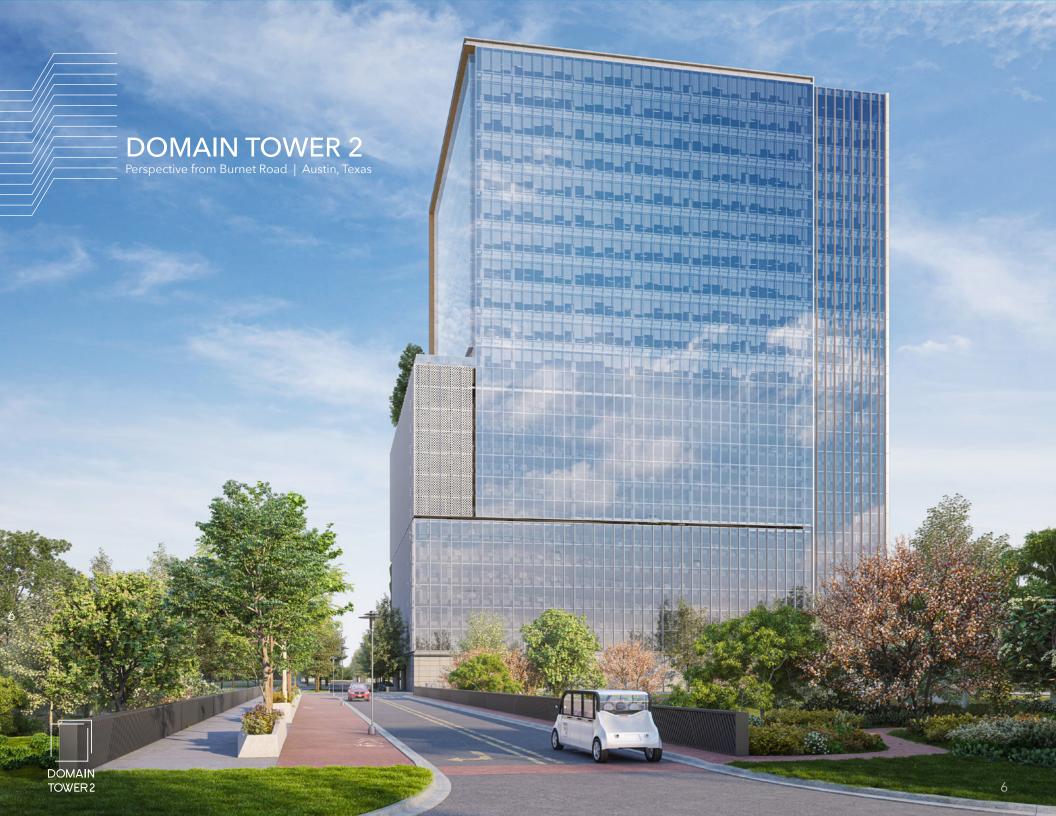

# OWNED + THOUGHTFULLY DEVELOPED BY:























# CONFERENCE CENTER LD MAP WORLD Analysis Map DOMAIN TOWER 2













# **BUILDING SPECIFICATIONS**

DOMAIN TOWER 2

| BUILDING     | 332,200 RSF of office space                                                                                                |          |      |   |