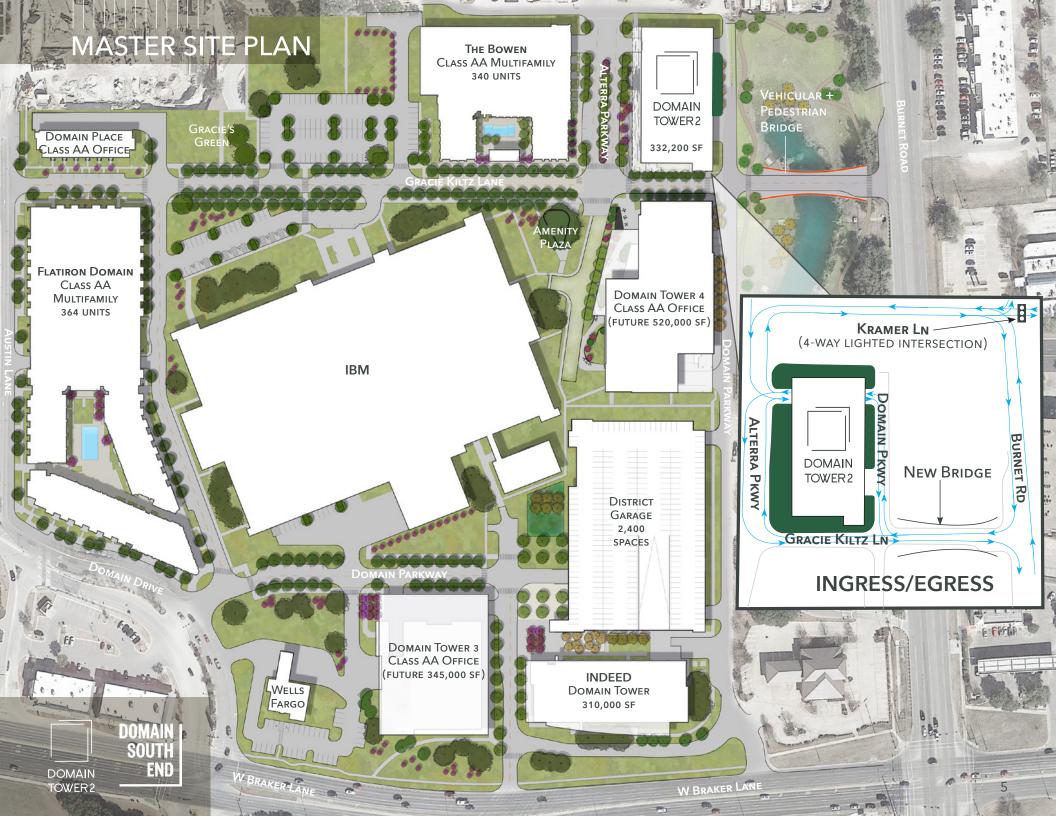

GROUND LEVEL + POTENTIAL RETAIL

DOMAIN TOWER 2

LEVEL 14 - AMENITIES + TERRACE

TYPICAL OFFICE LEVEL

29,100 RSF