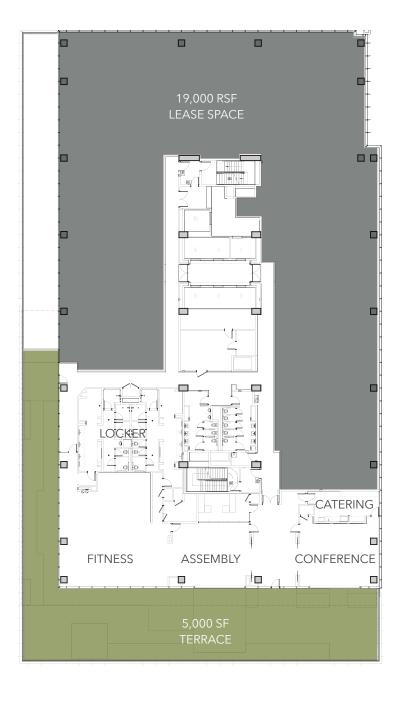

GROUND LEVEL + POTENTIAL RETAIL

DOMAIN TOWER 2

LEVEL 14 - AMENITIES + TERRACE

TYPICAL OFFICE LEVEL

29,100 RSF

# **BUILDING SPECIFICATIONS**

DOMAIN TOWER 2

| BUILDING     | 332,200 RSF of office space                                                                                                |          |      |   |                                                                                                                                                                                                                                                                                                                                                                                                                                                                                                                                                                                                                                                                                                                                                                                                                                                                                                                                                                                                                                                                                                                                                                                                                                                                                                                                                                                                                                                                                                                                                                                                                                                                                                                                                                                                                                                                                                                                                                                                                                                                                                                                |     |       |              |
|--------------|----------------------------------------------------------------------------------------------------------------------------|----------|------|---|--------------------------------------------------------------------------------------------------------------------------------------------------------------------------------------------------------------------------------------------------------------------------------------------------------------------------------------------------------------------------------------------------------------------------------------------------------------------------------------------------------------------------------------------------------------------------------------------------------------------------------------------------------------------------------------------------------------------------------------------------------------------------------------------------------------------------------------------------------------------------------------------------------------------------------------------------------------------------------------------------------------------------------------------------------------------------------------------------------------------------------------------------------------------------------------------------------------------------------------------------------------------------------------------------------------------------------------------------------------------------------------------------------------------------------------------------------------------------------------------------------------------------------------------------------------------------------------------------------------------------------------------------------------------------------------------------------------------------------------------------------------------------------------------------------------------------------------------------------------------------------------------------------------------------------------------------------------------------------------------------------------------------------------------------------------------------------------------------------------------------------|-----|-------|--------------|
|              | 29,100 RSF typical office floor                                                                                            |          |      |   | + +                                                                                                                                                                                                                                                                                                                                                                                                                                                                                                                                                                                                                                                                                                                                                                                                                                                                                                                                                                                                                                                                                                                                                                                                                                                                                                                                                                                                                                                                                                                                                                                                                                                                                                                                                                                                                                                                                                                                                                                                                                                                                                                            |     |       |              |
|              | 24 stories; 308′ tall<br>- 11 office levels                                                                                |          |      |   |                                                                                                                                                                                                                                                                                                                                                                                                                                                                                                                                                                                                                                                                                                                                                                                                                                                                                                                                                                                                                                                                                                                                                                                                                                                                                                                                                                                                                                                                                                                                                                                                                                                                                                                                                                                                                                                                                                                                                                                                                                                                                                                                | 6.5 | 24    | — 28,700 RSF |
|              | - 12 parking levels                                                                                                        |          |      | 0 | 0                                                                                                                                                                                                                                                                                                                                                                                                                                                                                                                                                                                                                                                                                                                                                                                                                                                                                                                                                                                                                                                                                                                                                                                                                                                                                                                                                                                                                                                                                                                                                                                                                                                                                                                                                                                                                                                                                                                                                                                                                                                                                                                              |     | 24 —  | 20,700 K3I   |
|              | - 1 lobby level                                                                                                            |          |      | 0 | 0                                                                                                                                                                                                                                                                                                                                                                                                                                                                                                                                                                                                                                                                                                                                                                                                                                                                                                                                                                                                                                                                                                                                                                                                                                                                                                                                                                                                                                                                                                                                                                                                                                                                                                                                                                                                                                                                                                                                                                                                                                                                                                                              |     | 23 —  | 7            |
|              | Seeking LEED Certified; Austin Energy Green Building                                                                       |          |      |   |                                                                                                                                                                                                                                                                                                                                                                                                                                                                                                                                                                                                                                                                                                                                                                                                                                                                                                                                                                                                                                                                                                                                                                                                                                                                                                                                                                                                                                                                                                                                                                                                                                                                                                                                                                                                                                                                                                                                                                                                                                                                                                                                |     | 22    |              |
| OFFICE SPACE | 19,000 RSF on level 14 (excl. amenities) 29,100 RSF on level 15-23 28,700 RSF on level 24 20' x 46' typical column spacing |          |      | 0 | 0                                                                                                                                                                                                                                                                                                                                                                                                                                                                                                                                                                                                                                                                                                                                                                                                                                                                                                                                                                                                                                                                                                                                                                                                                                                                                                                                                                                                                                                                                                                                                                                                                                                                                                                                                                                                                                                                                                                                                                                                                                                                                                                              |     | 21    |              |
|              |                                                                                                                            |          |      |   |                                                                                                                                                                                                                                                                                                                                                                                                                                                                                                                                                                                                                                                                                                                                                                                                                                                                                                                                                                                                                                                                                                                                                                                                                                                                                                                                                                                                                                                                                                                                                                                                                                                                                                                                                                                                                                                                                                                                                                                                                                                                                                                                |     | 20    |              |
|              |                                                                                                                            |          |      |   | 0                                                                                                                                                                                                                                                                                                                                                                                                                                                                                                                                                                                                                                                                                                                                                                                                                                                                                                                                                                                                                                                                                                                                                                                                                                                                                                                                                                                                                                                                                                                                                                                                                                                                                                                                                                                                                                                                                                                                                                                                                                                                                                                              |     |       | 00.400.005   |
|              | 45' of working area from core to glass                                                                                     |          |      | 0 | 0                                                                                                                                                                                                                                                                                                                                                                                                                                                                                                                                                                                                                                                                                                                                                                                                                                                                                                                                                                                                                                                                                                                                                                                                                                                                                                                                                                                                                                                                                                                                                                                                                                                                                                                                                                                                                                                                                                                                                                                                                                                                                                                              |     | 19    | — 29,100 RSF |
|              | 14' of <u>vision</u> glass on all office floors                                                                            |          |      |   | 0                                                                                                                                                                                                                                                                                                                                                                                                                                                                                                                                                                                                                                                                                                                                                                                                                                                                                                                                                                                                                                                                                                                                                                                                                                                                                                                                                                                                                                                                                                                                                                                                                                                                                                                                                                                                                                                                                                                                                                                                                                                                                                                              |     | 18    |              |
|              | 10' finished ceiling possible on all floors Touchless restroom fixtures                                                    |          |      |   |                                                                                                                                                                                                                                                                                                                                                                                                                                                                                                                                                                                                                                                                                                                                                                                                                                                                                                                                                                                                                                                                                                                                                                                                                                                                                                                                                                                                                                                                                                                                                                                                                                                                                                                                                                                                                                                                                                                                                                                                                                                                                                                                |     | 17    |              |
|              | Full-length restroom privacy partitions                                                                                    |          |      |   |                                                                                                                                                                                                                                                                                                                                                                                                                                                                                                                                                                                                                                                                                                                                                                                                                                                                                                                                                                                                                                                                                                                                                                                                                                                                                                                                                                                                                                                                                                                                                                                                                                                                                                                                                                                                                                                                                                                                                                                                                                                                                                                                |     | 16    |              |
|              | Roller shade treatments provided                                                                                           |          |      | 0 | 0                                                                                                                                                                                                                                                                                                                                                                                                                                                                                                                                                                                                                                                                                                                                                                                                                                                                                                                                                                                                                                                                                                                                                                                                                                                                                                                                                                                                                                                                                                                                                                                                                                                                                                                                                                                                                                                                                                                                                                                                                                                                                                                              |     | 10    |              |
|              | \$15/SF estimated 2022 OpEx<br>17% typical building factor                                                                 |          |      | 0 | 0                                                                                                                                                                                                                                                                                                                                                                                                                                                                                                                                                                                                                                                                                                                                                                                                                                                                                                                                                                                                                                                                                                                                                                                                                                                                                                                                                                                                                                                                                                                                                                                                                                                                                                                                                                                                                                                                                                                                                                                                                                                                                                                              |     | 15 —  | 15 —         |
|              |                                                                                                                            |          |      |   |                                                                                                                                                                                                                                                                                                                                                                                                                                                                                                                                                                                                                                                                                                                                                                                                                                                                                                                                                                                                                                                                                                                                                                                                                                                                                                                                                                                                                                                                                                                                                                                                                                                                                                                                                                                                                                                                                                                                                                                                                                                                                                                                |     | 14 —  | 34,600 RSF   |
| AMENITIES    | 11,000 SF amenity package (level 14)                                                                                       |          |      |   |                                                                                                                                                                                                                                                                                                                                                                                                                                                                                                                                                                                                                                                                                                                                                                                                                                                                                                                                                                                                                                                                                                                                                                                                                                                                                                                                                                                                                                                                                                                                                                                                                                                                                                                                                                                                                                                                                                                                                                                                                                                                                                                                |     | P13   | (Amenity)    |
|              | - 5,000 SF landscaped terrace                                                                                              |          |      |   |                                                                                                                                                                                                                                                                                                                                                                                                                                                                                                                                                                                                                                                                                                                                                                                                                                                                                                                                                                                                                                                                                                                                                                                                                                                                                                                                                                                                                                                                                                                                                                                                                                                                                                                                                                                                                                                                                                                                                                                                                                                                                                                                |     | P12   |              |
|              | - State of the art conference center                                                                                       |          |      |   | 17                                                                                                                                                                                                                                                                                                                                                                                                                                                                                                                                                                                                                                                                                                                                                                                                                                                                                                                                                                                                                                                                                                                                                                                                                                                                                                                                                                                                                                                                                                                                                                                                                                                                                                                                                                                                                                                                                                                                                                                                                                                                                                                             |     | P11   |              |
|              | <ul> <li>Full fitness with all machines + weights</li> <li>Locker rooms with steam showers</li> </ul>                      |          |      |   | 18 1                                                                                                                                                                                                                                                                                                                                                                                                                                                                                                                                                                                                                                                                                                                                                                                                                                                                                                                                                                                                                                                                                                                                                                                                                                                                                                                                                                                                                                                                                                                                                                                                                                                                                                                                                                                                                                                                                                                                                                                                                                                                                                                           |     | P10   |              |
|              | <ul><li>Locker rooms with steam snowers</li><li>Flex fitness/assembly area</li></ul>                                       |          |      |   | THE THE PERSON NAMED IN COLUMN TWO IN COLUMN |     | P9    |              |
|              | - Catering kitchen                                                                                                         |          |      |   | n l                                                                                                                                                                                                                                                                                                                                                                                                                                                                                                                                                                                                                                                                                                                                                                                                                                                                                                                                                                                                                                                                                                                                                                                                                                                                                                                                                                                                                                                                                                                                                                                                                                                                                                                                                                                                                                                                                                                                                                                                                                                                                                                            |     |       |              |
|              | - Operable walls which open to terrace                                                                                     |          | - 10 |   |                                                                                                                                                                                                                                                                                                                                                                                                                                                                                                                                                                                                                                                                                                                                                                                                                                                                                                                                                                                                                                                                                                                                                                                                                                                                                                                                                                                                                                                                                                                                                                                                                                                                                                                                                                                                                                                                                                                                                                                                                                                                                                                                |     | P8    |              |
|              | 3,000 SF Private tenant terrace (level 24)                                                                                 | سرس ا    | 10 0 |   | P I                                                                                                                                                                                                                                                                                                                                                                                                                                                                                                                                                                                                                                                                                                                                                                                                                                                                                                                                                                                                                                                                                                                                                                                                                                                                                                                                                                                                                                                                                                                                                                                                                                                                                                                                                                                                                                                                                                                                                                                                                                                                                                                            |     |       |              |
|              |                                                                                                                            |          |      |   |                                                                                                                                                                                                                                                                                                                                                                                                                                                                                                                                                                                                                                                                                                                                                                                                                                                                                                                                                                                                                                                                                                                                                                                                                                                                                                                                                                                                                                                                                                                                                                                                                                                                                                                                                                                                                                                                                                                                                                                                                                                                                                                                |     |       |              |
| PARKING      | 100% structured + access controlled<br>3.3:1,000                                                                           |          |      |   |                                                                                                                                                                                                                                                                                                                                                                                                                                                                                                                                                                                                                                                                                                                                                                                                                                                                                                                                                                                                                                                                                                                                                                                                                                                                                                                                                                                                                                                                                                                                                                                                                                                                                                                                                                                                                                                                                                                                                                                                                                                                                                                                |     |       |              |
|              | 5.3: 1,000<br>Up to 4.0:1,000 available                                                                                    |          | 10.0 |   |                                                                                                                                                                                                                                                                                                                                                                                                                                                                                                                                                                                                                                                                                                                                                                                                                                                                                                                                                                                                                                                                                                                                                                                                                                                                                                                                                                                                                                                                                                                                                                                                                                                                                                                                                                                                                                                                                                                                                                                                                                                                                                                                |     |       |              |
|              | 16 electric charging stations                                                                                              |          | 1.0  |   |                                                                                                                                                                                                                                                                                                                                                                                                                                                                                                                                                                                                                                                                                                                                                                                                                                                                                                                                                                                                                                                                                                                                                                                                                                                                                                                                                                                                                                                                                                                                                                                                                                                                                                                                                                                                                                                                                                                                                                                                                                                                                                                                |     | P3    |              |
|              | 62 secure bike parking spaces                                                                                              | <u> </u> |      |   |                                                                                                                                                                                                                                                                                                                                                                                                                                                                                                                                                                                                                                                                                                                                                                                                                                                                                                                                                                                                                                                                                                                                                                                                                                                                                                                                                                                                                                                                                                                                                                                                                                                                                                                                                                                                                                                                                                                                                                                                                                                                                                                                |     | P2    |              |
| OTHER        | 10 elevators                                                                                                               |          |      |   |                                                                                                                                                                                                                                                                                                                                                                                                                                                                                                                                                                                                                                                                                                                                                                                                                                                                                                                                                                                                                                                                                                                                                                                                                                                                                                                                                                                                                                                                                                                                                                                                                                                                                                                                                                                                                                                                                                                                                                                                                                                                                                                                |     | Groun |              |
|              | - 6 office ( <u>Destination Dispatch</u> )                                                                                 |          |      |   |                                                                                                                                                                                                                                                                                                                                                                                                                                                                                                                                                                                                                                                                                                                                                                                                                                                                                                                                                                                                                                                                                                                                                                                                                                                                                                                                                                                                                                                                                                                                                                                                                                                                                                                                                                                                                                                                                                                                                                                                                                                                                                                                | • - | Level | — 7,000 RSF  |
|              | - 3 garage ( <u>Destination Dispatch</u> )                                                                                 |          |      |   |                                                                                                                                                                                                                                                                                                                                                                                                                                                                                                                                                                                                                                                                                                                                                                                                                                                                                                                                                                                                                                                                                                                                                                                                                                                                                                                                                                                                                                                                                                                                                                                                                                                                                                                                                                                                                                                                                                                                                                                                                                                                                                                                |     |       |              |
|              | - 1 service (C3 Loading: Over-sized 10' cab height)                                                                        |          |      |   |                                                                                                                                                                                                                                                                                                                                                                                                                                                                                                                                                                                                                                                                                                                                                                                                                                                                                                                                                                                                                                                                                                                                                                                                                                                                                                                                                                                                                                                                                                                                                                                                                                                                                                                                                                                                                                                                                                                                                                                                                                                                                                                                |     |       |              |
|              | Concrete podium construction                                                                                               |          |      |   |                                                                                                                                                                                                                                                                                                                                                                                                                                                                                                                                                                                                                                                                                                                                                                                                                                                                                                                                                                                                                                                                                                                                                                                                                                                                                                                                                                                                                                                                                                                                                                                                                                                                                                                                                                                                                                                                                                                                                                                                                                                                                                                                |     |       |              |
|              | *Numbers are subject to change                                                                                             |          |      |   |                                                                                                                                                                                                                                                                                                                                                                                                                                                                                                                                                                                                                                                                                                                                                                                                                                                                                                                                                                                                                                                                                                                                                                                                                                                                                                                                                                                                                                                                                                                                                                                                                                                                                                                                                                                                                                                                                                                                                                                                                                                                                                                                |     |       |              |