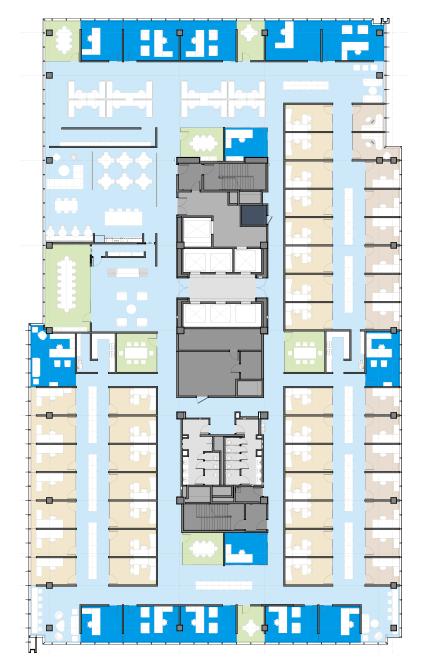

GROUND LEVEL + POTENTIAL RETAIL

DOMAIN TOWER 2

LEVEL 14 - AMENITIES + TERRACE

TYPICAL OFFICE LEVEL

29,100 RSF