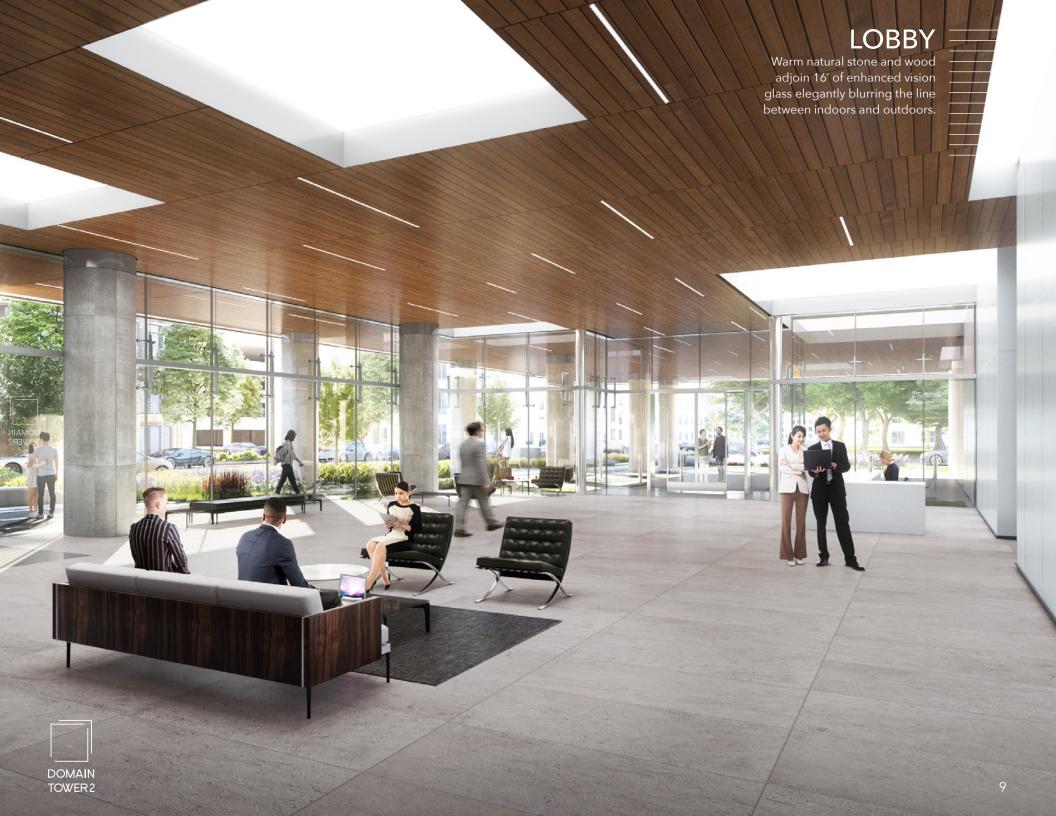

# OWNED + THOUGHTFULLY DEVELOPED BY:























# CONFERENCE CENTER LD MAP WORLD Analysis Map DOMAIN TOWER 2













# **BUILDING SPECIFICATIONS**

DOMAIN TOWER 2

| BUILDING     | 332,200 RSF of office space                                                                                                |          |      |   |