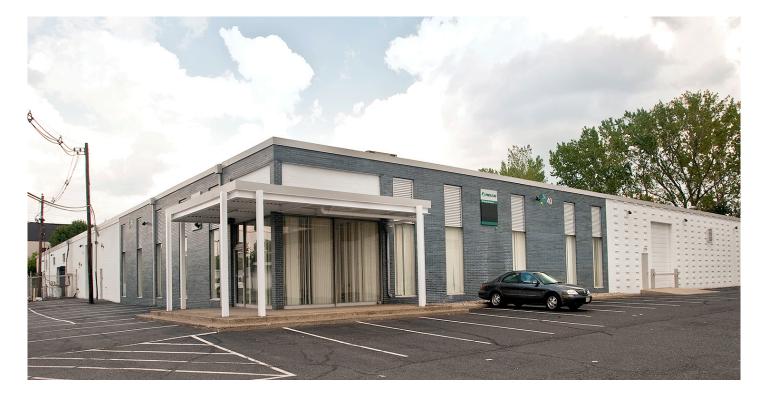

# Prologis Meadowlands

40 Triangle Boulevard Carlstadt, NJ 07072 USA

### FACILITY

- 50,160 SF available space
- 2,920 SF office
- 15'6" clear height
- 37'8" x 26'1" column spacing
- 3 dock doors
- 2 drive-in doors
- 55 car parking spaces
- Power: 1,000 amps, 208/120 volt