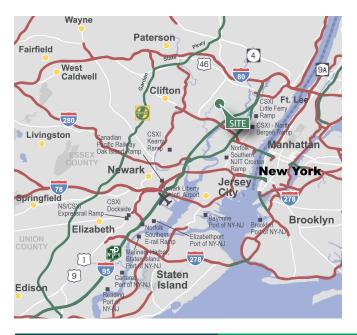

### LOCATION

- Immediate access to NJ Turnpike Exit 16W, Interstate 80, Route 3, and Route 46
- ± 10 miles to New York City via Lincoln and Holland Tunnels
- ± 15 miles from Newark Liberty International Airport and Port Newark-Elizabeth