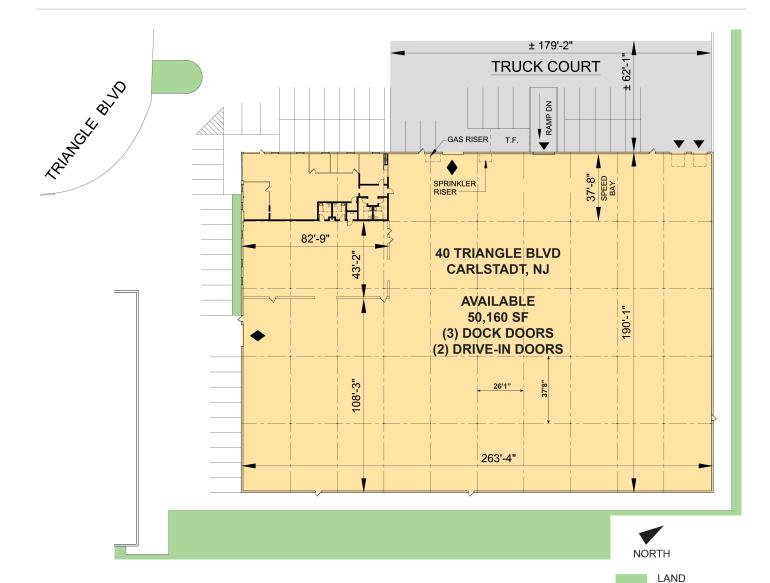

### FACILITY

- 50,160 SF available space
- 2,920 SF office
- 15'6" clear height
- 37'8" x 26'1" column spacing
- 3 dock doors
- 2 drive-in doors
- 55 car parking spaces
- Power: 1,000 amps, 208/120 volt

#### Prologis

Sarah Rutherford srutherford@prologis.com ph +1 201 528 9576

cell +1 551 206 6985 One Meadowlands Plaza Suite 100 East Rutherford, NJ 07073 USA

AVAILABLE DOCK DOOR

DRIVE-IN DOOR

No warranty or representation, expressed or implied, is made as to the accuracy of the information contained herein, and same is submitted subject to error and omissions.