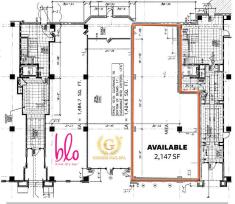

# HALLMAN HILL RETAIL/OFFICE CONDO

350 Hallman Hill East | Homewood, AL 35209

2.147 SF

#### RARE OPPORTUNITY TO OWN REAL ESTATE IN HOMEWOOD

- One storefront condo remains available in the esteemed Hallman Hill Development
- Located in the heart of Birmingham's fastest growing community, Homewood, AL
- The one remaining unit is available for sale or lease great for office/retail users
- Excellent visibility from the street