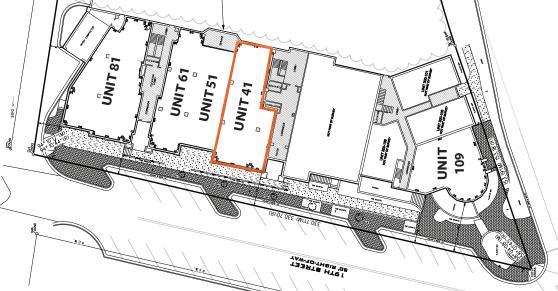

### Independence Plaza IG BAD BREAKFA ANDAS 7NËS BBB KITCHEN JINS BB VΔ ROSEMAR 29<sup>™</sup> Охмооr Rd and the Pastry Art 👌 at&t Hallman Hill THE EASTBURY 31 OXMOOR RD The UPS Sto Planet mooth

| UNIT       | 41         |
|------------|------------|
| Size       | 2,147 SF   |
| SALE PRICE | \$556,000  |
| Price PSF  | \$258.97   |
| LEASE RATE | \$25.00/SF |
| LEASE TYPE | NNN        |
| DETAILS    | Former Gym |
|            |            |