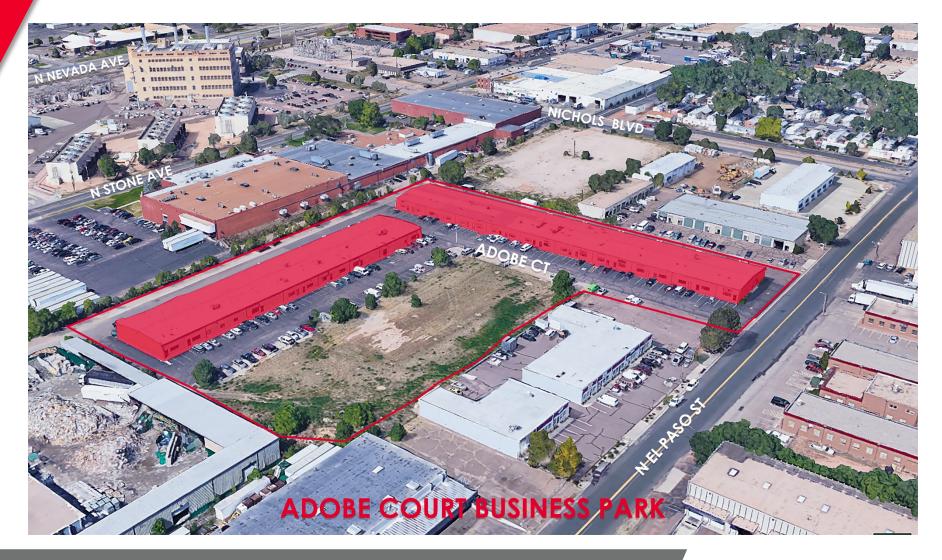

# **ADOBE COURT BUSINESS PARK**

3302-3368 Adobe Court North Industrial / Colorado Springs, CO

# **ADOBE COURT BUSINESS PARK**

3302-3368 Adobe Court