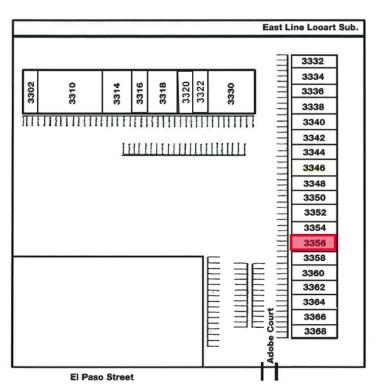

### **BUILDING SIZE**

59,658 SF

AVAILABLE

SPACE

Suite 3356 – 1,750 SF

LOT SIZE

6.47 Acres

Y.O.C.

### AVAILABLE SPACE

• Suite 3356 - 1,750 SF