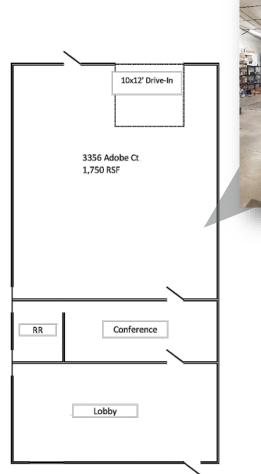

### **BUILDING SIZE**

59,658 SF

AVAILABLE

SPACE

Suite 3356 – 1,750 SF

LOT SIZE

6.47 Acres

Y.O.C.

1986

PARKING

1.53/1,000 RSF

LOADING

10'x12' Drive-In

CLEAR HEIGHT

## PROPERTY DETAILS

- Convenient location
- 10'x12' Drive-In
- 14' Clearance Height
- Ample Parking

• Three phase electric

### AVAILABLE SPACE

• Suite 3356 - 1,750 SF