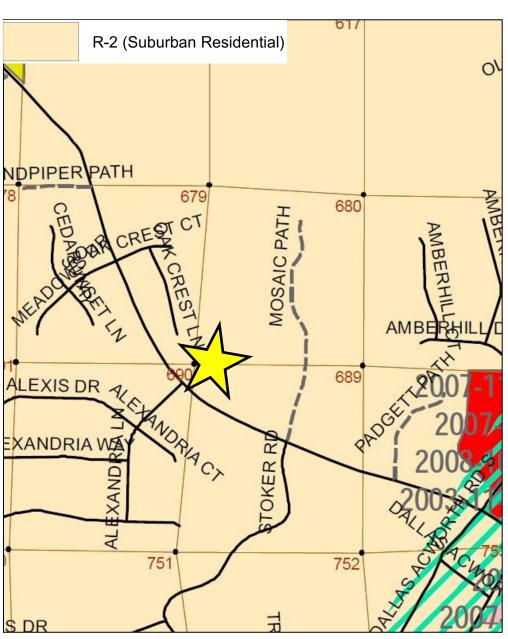

# **LOCATION MAP**

### **PROPERTY OVERVIEW**

- +/- 2.68 acres Paulding County
- Zoned R2 Residential—rezoning required
- Gently rolling topography
- All utilities available
- 129 ft of frontage on Cedarcrest Road
- Assigned Schools: Floyd L. Shelton Elementary
   School at Crossroad—Sammy McClure Sr. Middle
   School—North Paulding High School
- Asking Price—\$200,000