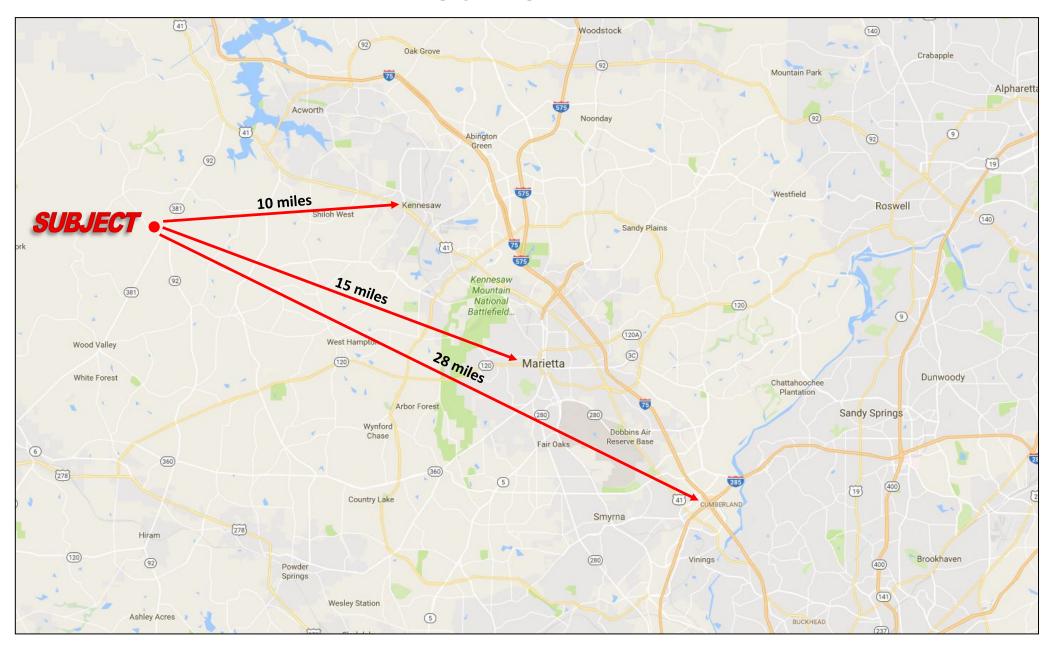

# Atlanta Land Group







Bobby Bresee | 404-781-7975 bbresee@atlantalandgroup.com

804 Town Blvd. Ste A2040 Atlanta, GA 30319

404-419-3500





### **PROPERTY OVERVIEW**

- +/- 2.68 acres Paulding County
- Zoned R2 Residential—rezoning required
- Gently rolling topography
- All utilities available
- 129 ft of frontage on Cedarcrest Road
- Assigned Schools: Floyd L. Shelton Elementary
   School at Crossroad—Sammy McClure Sr. Middle
   School—North Paulding High School
- Asking Price—\$200,000







# **LOCATION MAP**







## TAX PLAT AND ZONING









Bobby Bresee | 404-781-7975 bbresee@atlantalandgroup.com





# **TOPOGRAPHY**









# **AERIAL DEPICTION**







## **SUBMARKET AERIAL**







Bobby Bresee | 404-781-7975 bbresee@atlantalandgroup.com



2021

## **AREA DEMOGRAPHICS**

|         | Population | # of Households | Avg Household Income | Median Age |
|---------|------------|-----------------|----------------------|------------|
| 1 Mile  | 5,237      | 1,644           | \$99,424             | 34         |
| 3 Miles | 31,366     | 9,903           | \$111,131            | 35         |
| 5 Miles | 73,110     | 23,284          | \$110,693            | 37         |







\$50K-\$75K

\$75K-\$100K

\$100K-\$150K