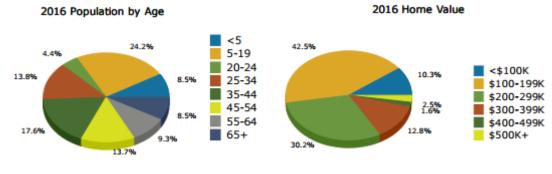

## **AREA DEMOGRAPHICS**

|         | Population | # of Households | Avg Household Income | Median Age |
|---------|------------|-----------------|----------------------|------------|
| 1 Mile  | 5,237      | 1,644           | \$99,424             | 34         |
| 3 Miles | 31,366     | 9,903           | \$111,131            | 35         |
| 5 Miles | 73,110     | 23,284          | \$110,693            | 37         |