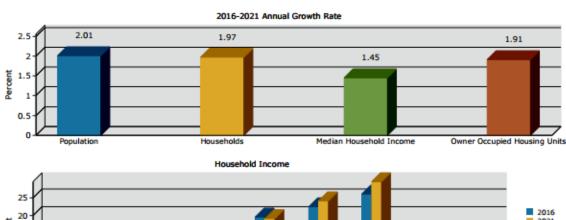

## **AREA DEMOGRAPHICS**

|         | Population | # of Households | Avg Household Income | Median Age |
|---------|------------|-----------------|----------------------|------------|
| 1 Mile  | 5,237      | 1,644           | \$99,424             | 34         |
| 3 Miles | 31,366     | 9,903           | \$111,131            | 35         |
| 5 Miles | 73,110     | 23,284          | \$110,693            | 37         |

\$50K-\$75K

\$75K-\$100K

\$100K-\$150K