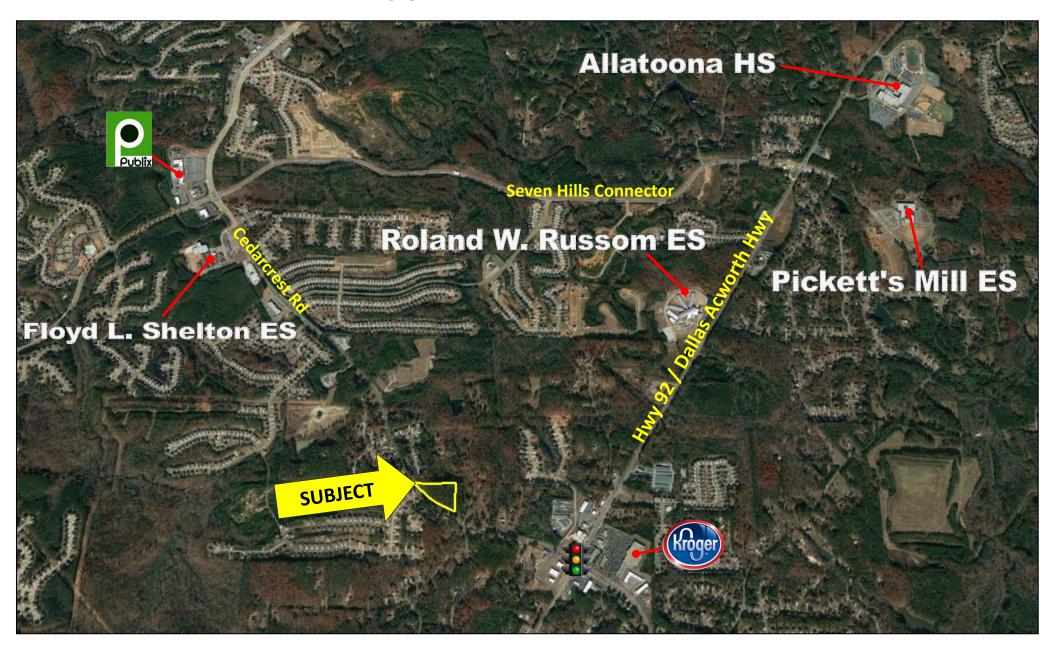

## **SUBMARKET AERIAL**

Bobby Bresee | 404-781-7975 bbresee@atlantalandgroup.com

2021

### **PROPERTY OVERVIEW**

- +/- 2.68 acres Paulding County
- Zoned R2 Residential—rezoning required
- Gently rolling topography
- All utilities available
- 129 ft of frontage on Cedarcrest Road
- Assigned Schools: Floyd L. Shelton Elementary
   School at Crossroad—Sammy McClure Sr. Middle
   School—North Paulding High School
- Asking Price—\$200,000