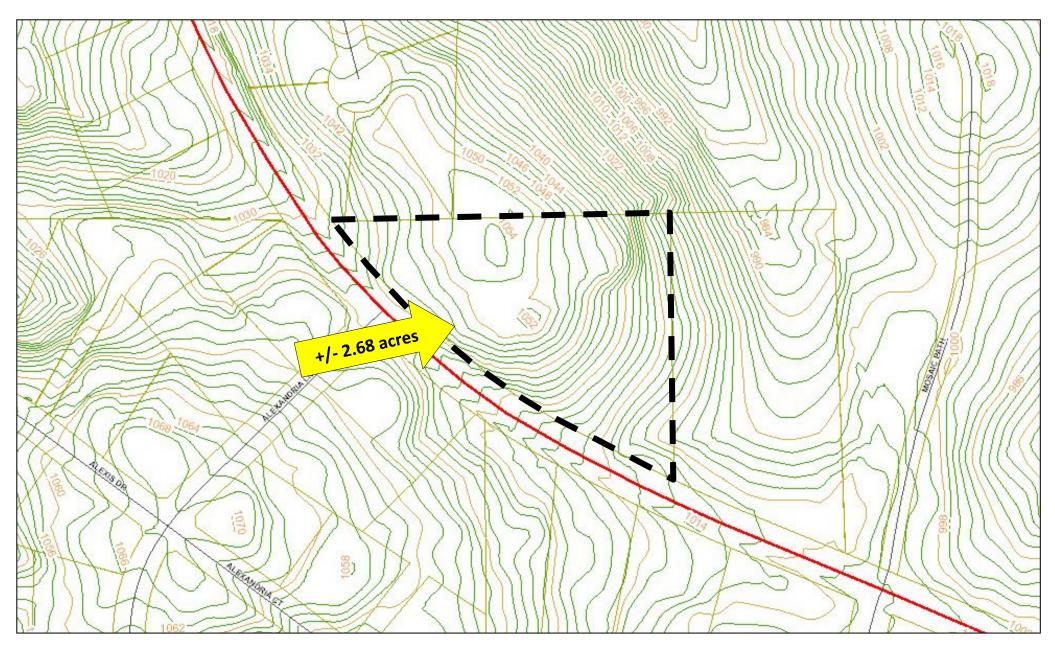

# **TOPOGRAPHY**

### **PROPERTY OVERVIEW**

- +/- 2.68 acres Paulding County
- Zoned R2 Residential—rezoning required
- Gently rolling topography
- All utilities available
- 129 ft of frontage on Cedarcrest Road
- Assigned Schools: Floyd L. Shelton Elementary
   School at Crossroad—Sammy McClure Sr. Middle
   School—North Paulding High School
- Asking Price—\$200,000