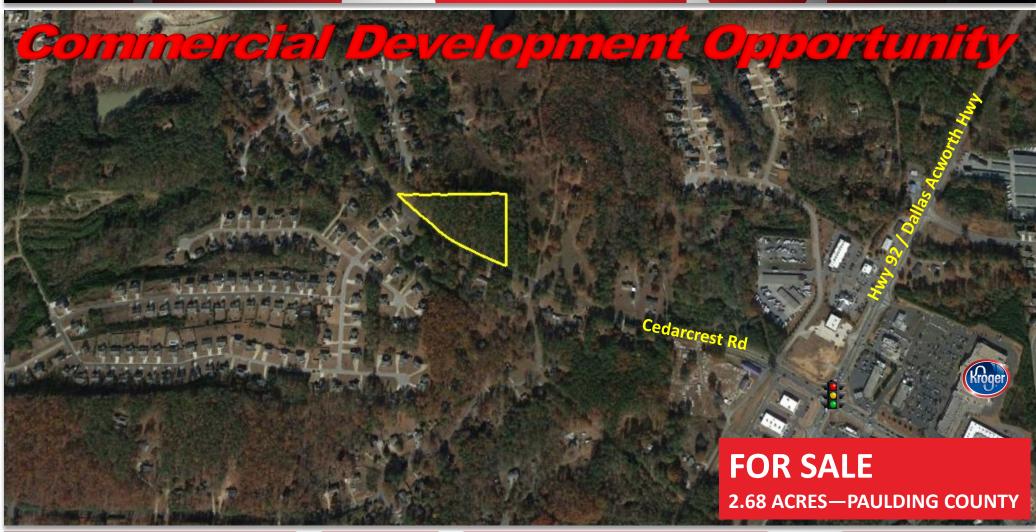

### **PROPERTY OVERVIEW**

- +/- 2.68 acres Paulding County
- Zoned R2 Residential—rezoning required
- Gently rolling topography
- All utilities available
- 129 ft of frontage on Cedarcrest Road
- Assigned Schools: Floyd L. Shelton Elementary
   School at Crossroad—Sammy McClure Sr. Middle
   School—North Paulding High School
- Asking Price—\$200,000

# **AERIAL DEPICTION**