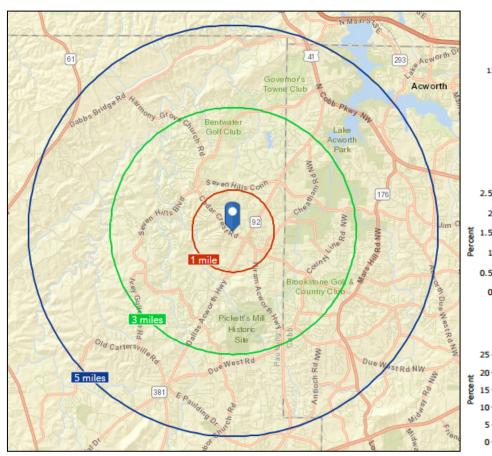

# **LOCATION MAP**

## **AREA DEMOGRAPHICS**

|         | Population | # of Households | Avg Household Income | Median Age |
|---------|------------|-----------------|----------------------|------------|
| 1 Mile  | 5,237      | 1,644           | \$99,424             | 34         |
| 3 Miles | 31,366     | 9,903           | \$111,131            | 35         |
| 5 Miles | 73,110     | 23,284          | \$110,693            | 37         |