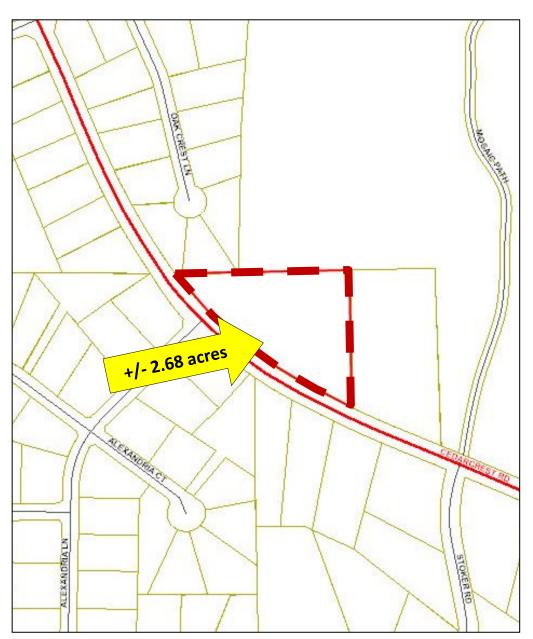

### **PROPERTY OVERVIEW**

- +/- 2.68 acres Paulding County
- Zoned R2 Residential—rezoning required
- Gently rolling topography
- All utilities available
- 129 ft of frontage on Cedarcrest Road
- Assigned Schools: Floyd L. Shelton Elementary
   School at Crossroad—Sammy McClure Sr. Middle
   School—North Paulding High School
- Asking Price—\$200,000

## TAX PLAT AND ZONING

Bobby Bresee | 404-781-7975 bbresee@atlantalandgroup.com