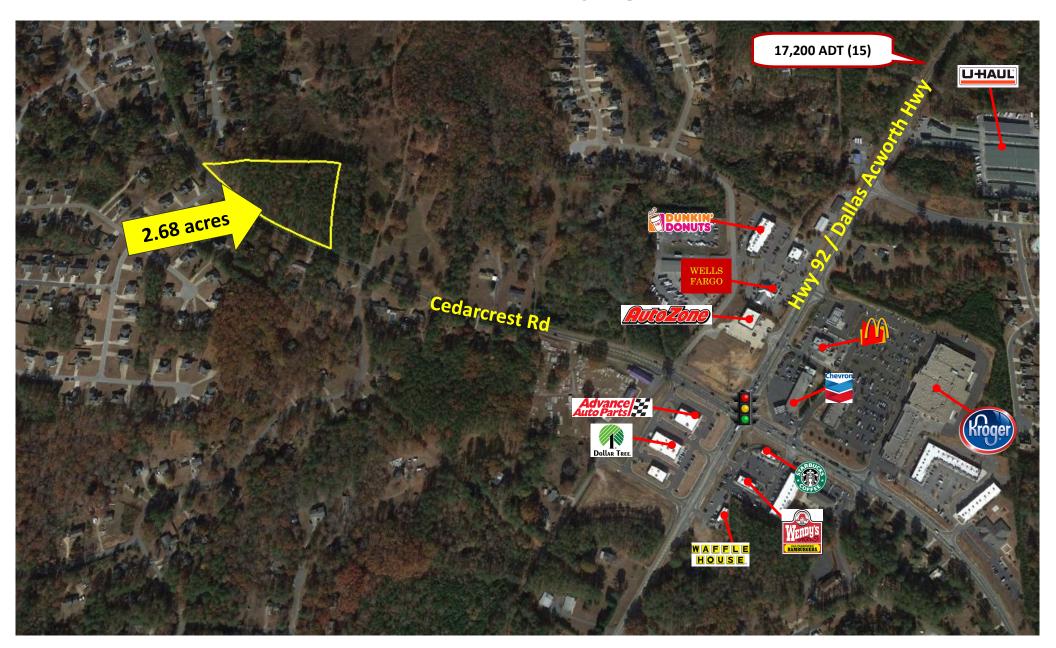

# **AERIAL DEPICTION**

### **PROPERTY OVERVIEW**

- +/- 2.68 acres Paulding County
- Zoned R2 Residential—rezoning required
- Gently rolling topography
- All utilities available
- 129 ft of frontage on Cedarcrest Road
- Assigned Schools: Floyd L. Shelton Elementary
   School at Crossroad—Sammy McClure Sr. Middle
   School—North Paulding High School
- Asking Price—\$200,000