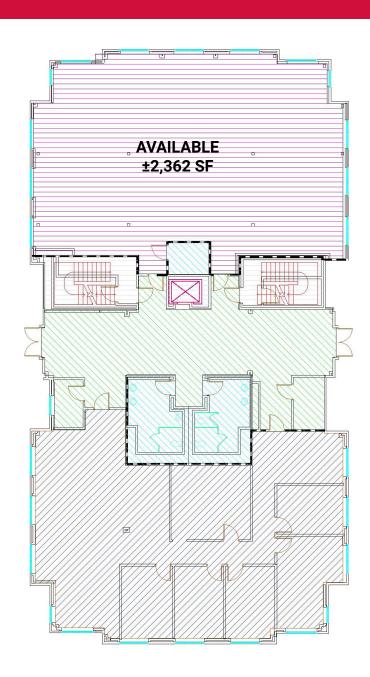

**BUILDING SIZE**: ±20.134

AVAILABILITY: ±2,362 SF on First Floor

**FEATURES:** Ample Parking

◆ Sky Light in Common Area

LEASE RATE: \$14.00 PSF NNN

204 Caughman Farm Lane Lexington, SC 29072

204 Caughman Farm Lane Lexington, SC 29072

### **Property Pictures**

First Floor Entry

**Third Floor Common Area** 

**Third Floor Common Area** 

204 Caughman Farm Lane Lexington, SC 29072

**First Floor** 