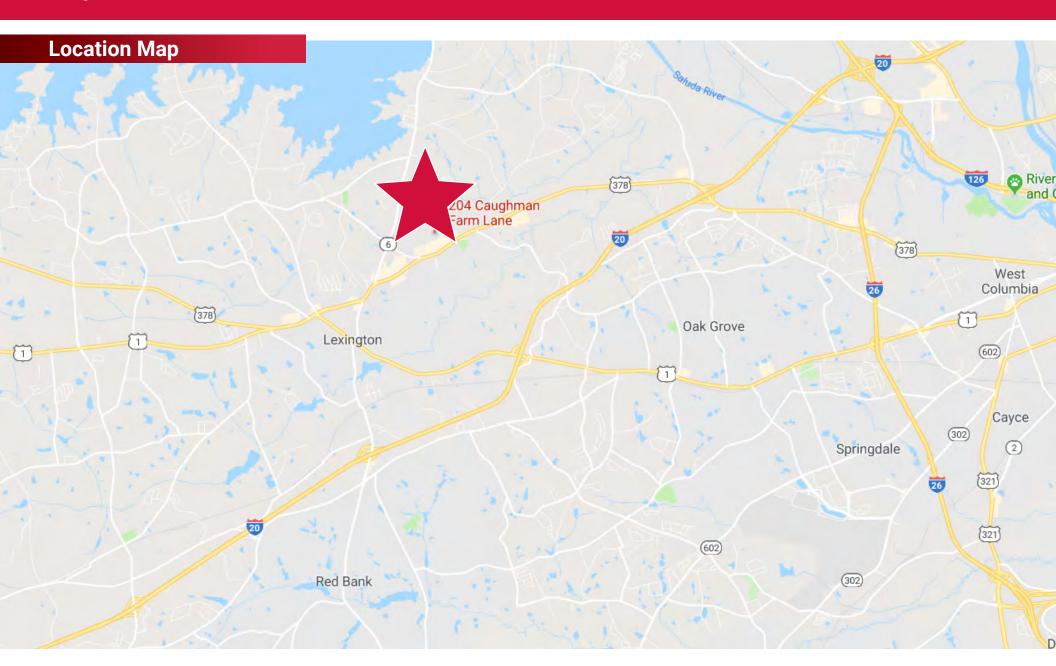

### **Alex Irwin**

Brokerage Associate 843.637.5013 airwin@wilsonkibler.com

Wilson Kibler

1111 Laurel Street, Columbia, S.C. 29201 | www.wilsonkibler.com

204 Caughman Farm Lane Lexington, SC 29072

**LOCATION:** The property is ideally located in the heart of Lexington, just off of Sunset Blvd. (Highway 378).

- Close proximity to Lexington Medical Center and ancillary medical offices along Sunset Blvd.
- Less than five miles to I-20 and less than 7 miles to I-26
- Located across from Golden Hills Golf Club and ±1.5 miles from Lexington Pavillion (Target & World Market anchored-center)