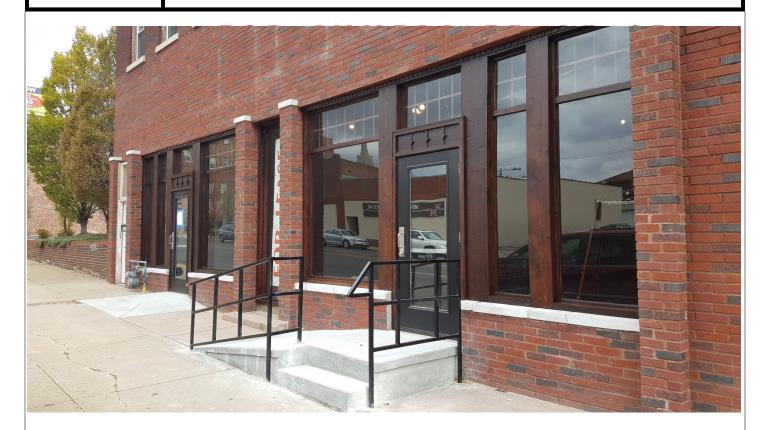

## Located in Brewers Alley

3 Doors north of HIGH TRAFFIC CORNER TOTAL SQUARE FEET: 4,400 An additional 1500 square foot event space/office on second floor. Potential for exterior deck second floor and first floor

16.95 Per Foot per year

BROKERS PROTECTED

Call for Tour

- Off street Parking
- High Traffic Street
- 2 bath, rooms ADA Compliant
- Office Space
- Recent Updates move in ready.

See map on 3rd page

- •
- •

•

This space has high ceil-ings and is very well lit. Entryways in front and the parking lot side Possible uses: Office Bar and Grill Entertainment Venue Gallery Studio Fitness Center Events