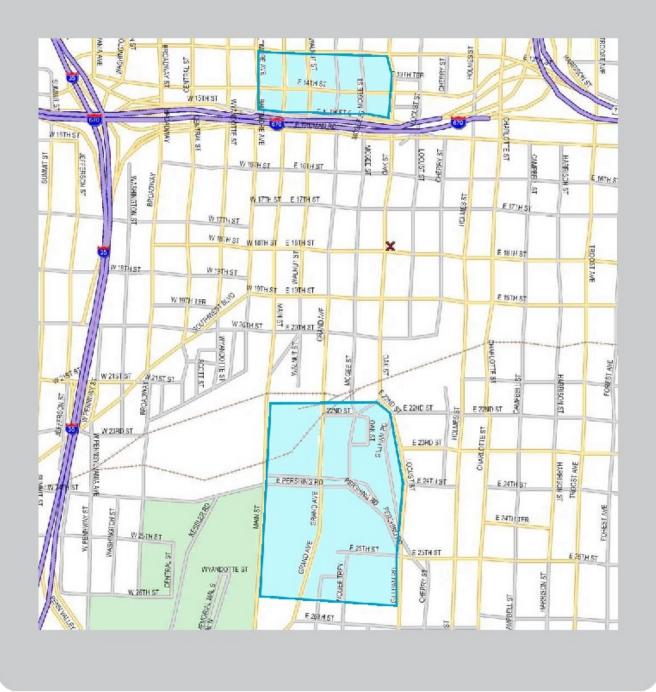

16.95 Per Foot per year

BROKERS PROTECTED

Call for Tour

- Off street Parking
- High Traffic Street
- 2 bath, rooms ADA Compliant
- Office Space
- Recent Updates move in ready.

See map on 3rd page

- •
- •

•

This space has high ceil-ings and is very well lit. Entryways in front and the parking lot side Possible uses: Office Bar and Grill Entertainment Venue Gallery Studio Fitness Center Events