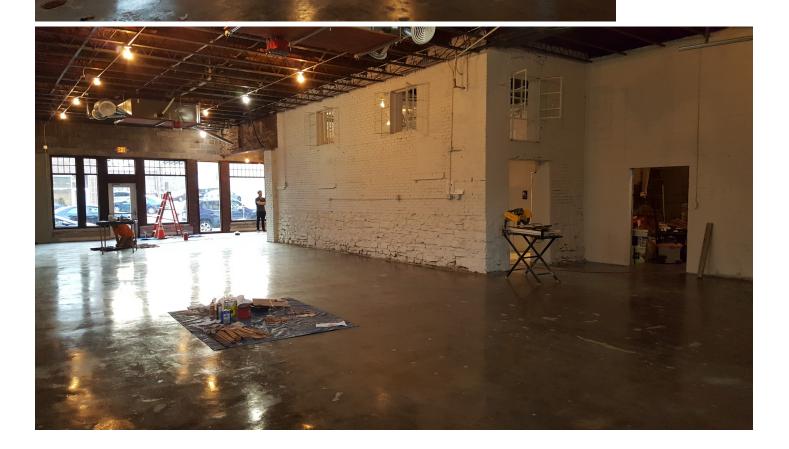

16.95 Per Foot per year

BROKERS PROTECTED

Call for Tour

- Off street Parking
- High Traffic Street
- 2 bath, rooms ADA Compliant
- Office Space
- Recent Updates move in ready.

See map on 3rd page

- •
- •

•

This space has high ceil-ings and is very well lit. Entryways in front and the parking lot side Possible uses: Office Bar and Grill Entertainment Venue Gallery Studio Fitness Center Events

New updates •

- Well lit off street Parking •
- MOVE IN READY •