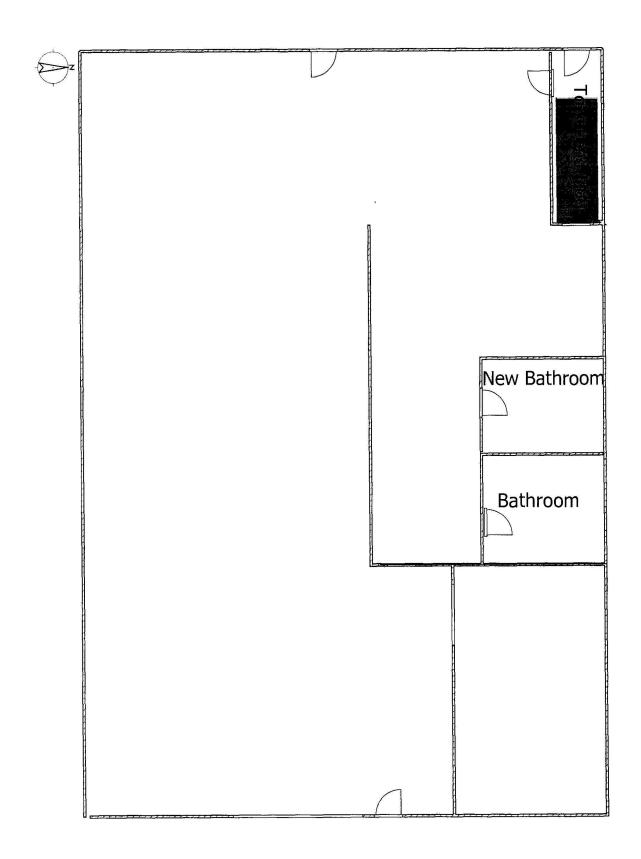

## Located in Brewers Alley

3 Doors north of HIGH TRAFFIC CORNER TOTAL SQUARE FEET: 4,400 An additional 1500 square foot event space/office on second floor. Potential for exterior deck second floor and first floor

16.95 Per Foot per year

BROKERS PROTECTED

Call for Tour

- Off street Parking
- High Traffic Street
- 2 bath, rooms ADA Compliant
- Office Space
- Recent Updates move in ready.

See map on 3rd page

- •
- •

•

This space has high ceil-ings and is very well lit. Entryways in front and the parking lot side Possible uses: Office Bar and Grill Entertainment Venue Gallery Studio Fitness Center Events