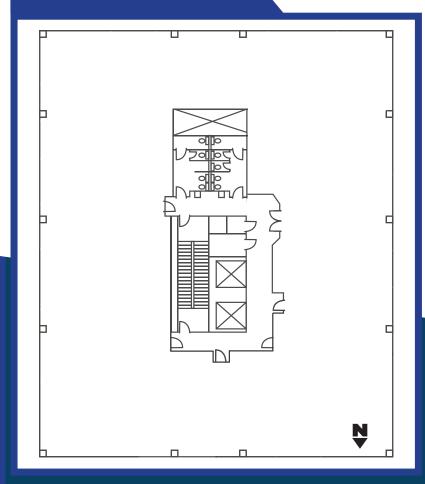

# UPTOWN CONVENIENCE UPTOWN

Logan Tower is conveniently located at the corner of 16th and Logan on the edge of the Central Business District.

This location provides easy access to downtown and it is two blocks from the State Capitol. You receive all the benefits of the downtown amenities with the convenience of being located in Uptown.



Leasing and Marketing by:

Pete Staab 303.260.4346

Keith Krombach 303.260.4394

pstaab@ngkf.com kkrombach@ngkf.com









# DOWNTOWN AMENITIES,

# **UPTOWN CONVENIENCE**

Completely renovated with new common areas, lobby redesign, updated bathrooms and beautiful artwork throughout the building.

## Typical Floorplan



## PROPERTY HIGHLIGHTS:

- New Spec Suites
- On-site security
- 2.0:1,000 SF covered parking
- On-site common conference room
- On-site common break room
- On-site showers and lockers















LOGAN