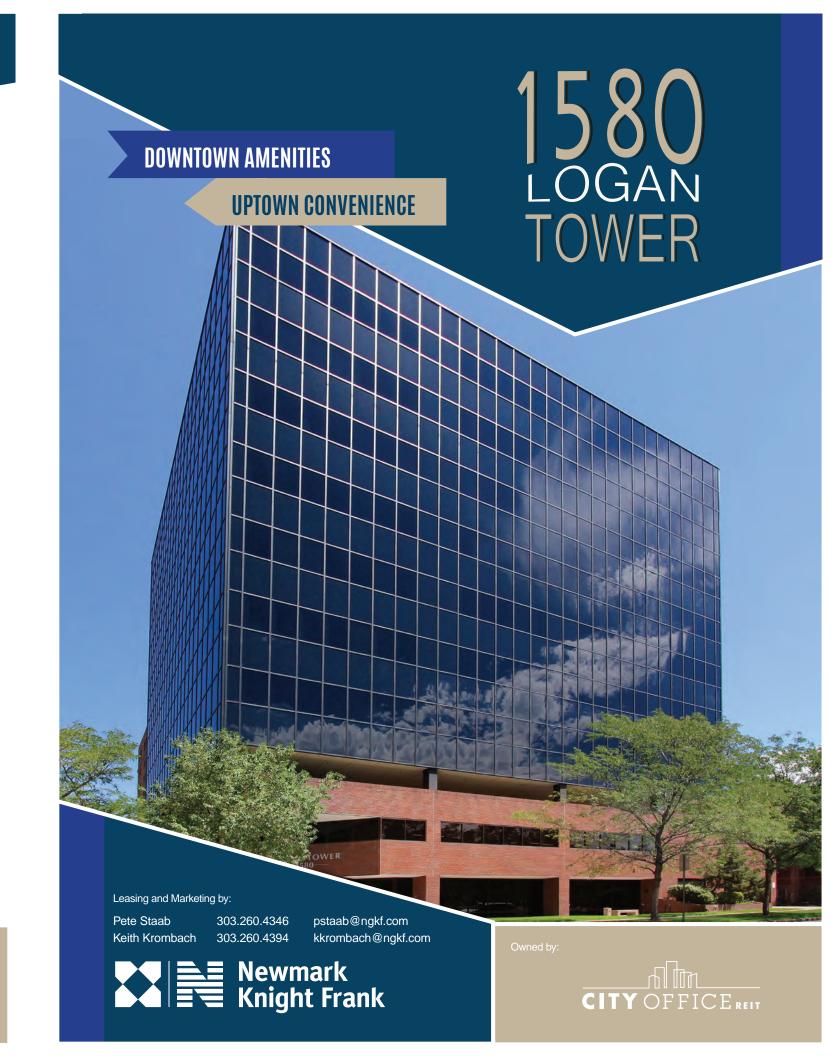

# DOWNTOWN AMENITIES,

# **UPTOWN CONVENIENCE**

Completely renovated with new common areas, lobby redesign, updated bathrooms and beautiful artwork throughout the building.

# UPTOWN CONVENIENCE UPTOWN

Logan Tower is conveniently located at the corner of 16th and Logan on the edge of the Central Business District.

This location provides easy access to downtown and it is two blocks from the State Capitol. You receive all the benefits of the downtown amenities with the convenience of being located in Uptown.