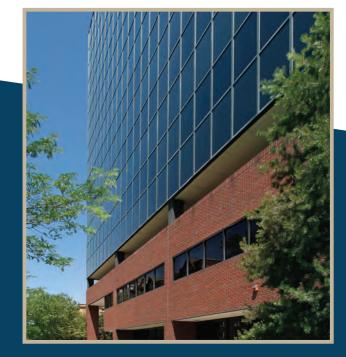

# UPTOWN CONVENIENCE UPTOWN

Logan Tower is conveniently located at the corner of 16th and Logan on the edge of the Central Business District.

This location provides easy access to downtown and it is two blocks from the State Capitol. You receive all the benefits of the downtown amenities with the convenience of being located in Uptown.

# **UPTOWN CONVENIENCE**

Completely renovated with new common areas, lobby redesign, updated bathrooms and beautiful artwork throughout the building.