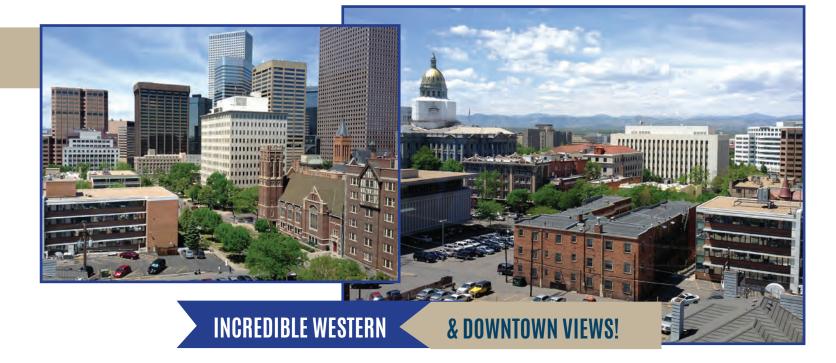

# UPTOWN CONVENIENCE UPTOWN

Logan Tower is conveniently located at the corner of 16th and Logan on the edge of the Central Business District.

This location provides easy access to downtown and it is two blocks from the State Capitol. You receive all the benefits of the downtown amenities with the convenience of being located in Uptown.

# DOWNTOWN AMENITIES,