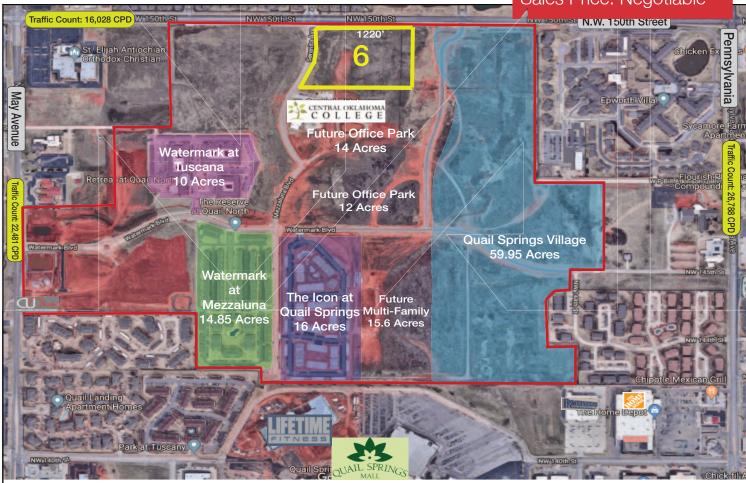

## **Quail Springs North** (Tract 6) 2486 N.W. 150th Street

Oklahoma City, Oklahoma 73134

#### PROPERTY HIGHLIGHTS

- Build to Suit Opportunity
- Frontage on 150th Street
- Lots Can Be Extended

| LAND IN SF    | 553,212 SF MOL |
|---------------|----------------|
| LAND IN ACRES | 12.7 ACRES MOL |
| DIMENSIONS    | 570' x 1220'   |
| ZONING        | C-3            |
| GENERAL USE   | Retail         |
|               |                |