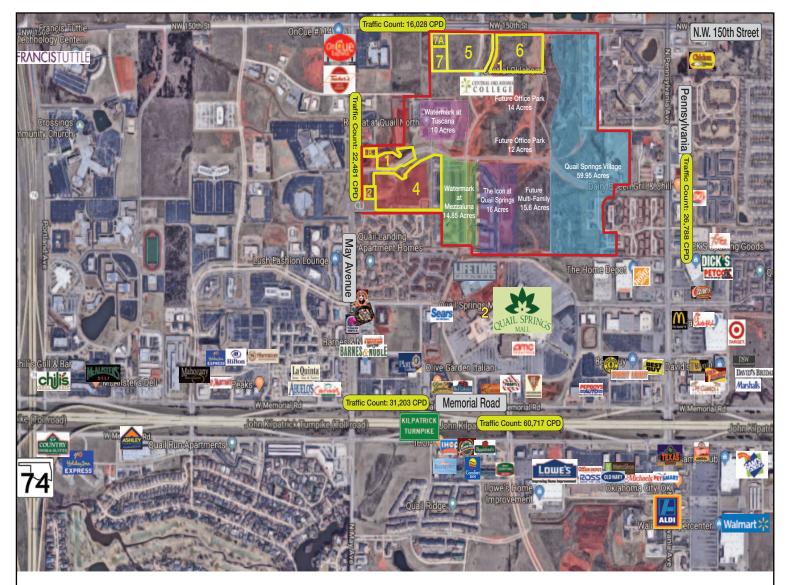

#### **LOCATION HIGHLIGHTS**

- Access to Kilpatrick Turnpike & Highway 74
- 3,702,952 SF of Retail Space within 2 Miles
- Adjacent to Largest Regional Anchored Mall in Oklahoma