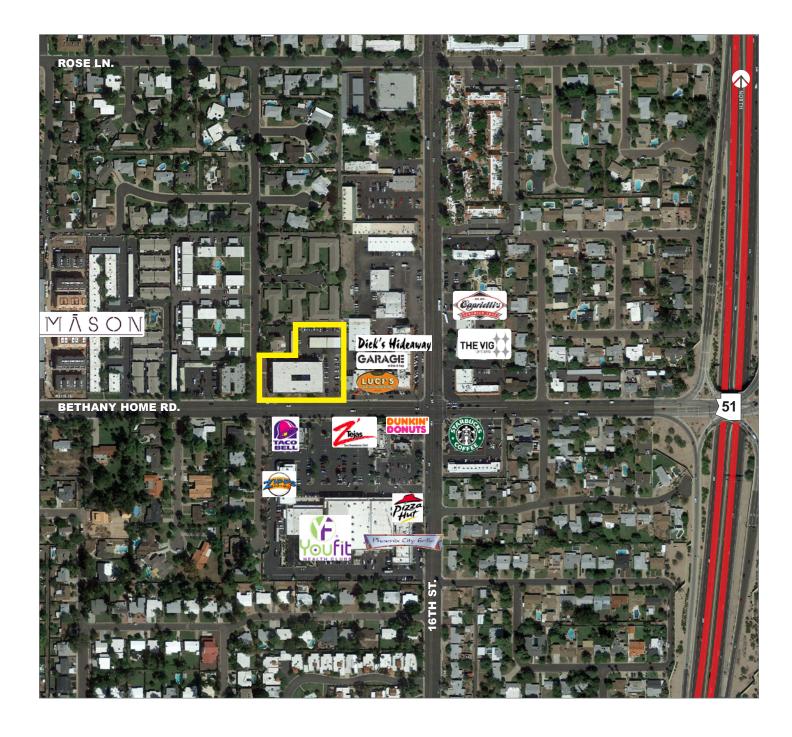

## **PROPERTY FEATURES**

- Building Size: 28,096 SF
- Access Located 1/4 Mile West of the 51 Freeway
- Signage Highly Visible Bethany Home Location
- Walkable Amenities include: Starbucks, Luci's, Vig, Phoenix City Grille, Capriotti's and many more
- Newly Completed Common Area Rennovation
- 4:1000 Parking
- Flexible Lease Term
- Full Service Lease