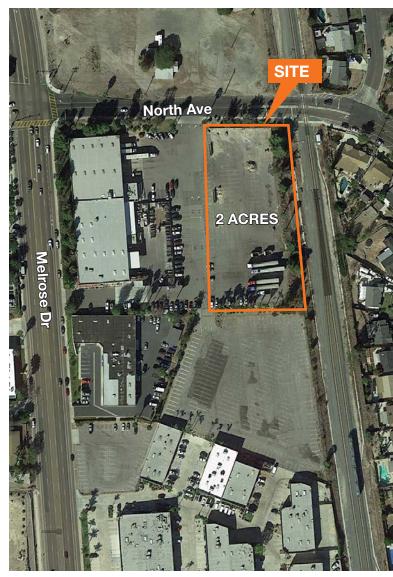

## **Outdoor Storage Yard**

Melrose Drive & North Avenue, Vista, CA

### **Features**

±2.00 acres (divisible to 1 acre)

Fully fenced, gated and paved

Close proximity to Hwy 76 & Hwy 78

Flexible zoning (Specific Plan #8)

Immediate occupancy