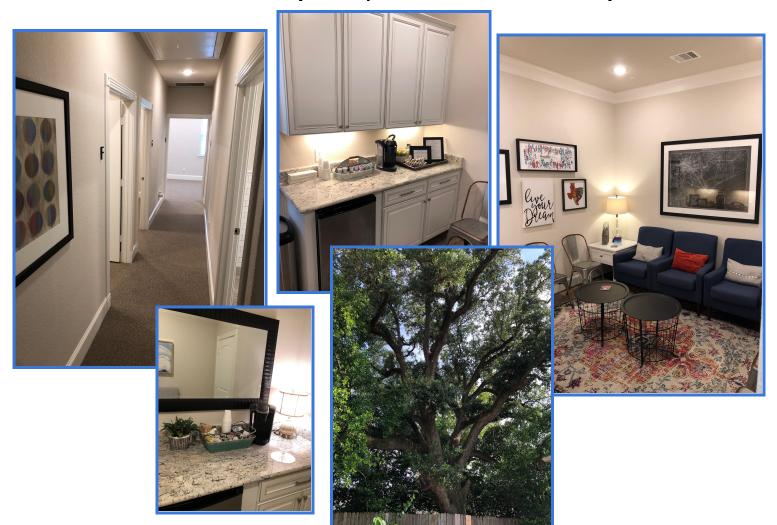

## INDIVIDUAL OFFICE FOR LEASE

There is currently one office available for lease to those in the mental health or related fields. Shared space with our practice is seen as a mutually beneficial opportunity between clinicians rather than being competitive in nature. The gross lease includes a number of amenities, including WiFi, sound masking throughout the building for enhanced speech privacy, fully-stocked coffee/water bar for tenants and guests, a waiting area for guests, a shared breakroom, limited administrative assistant support, a separate entrance for tenants, weekend access, and highly attentive on-site property management.

## Office G - Interior office (450.00 per month/12-month lease)