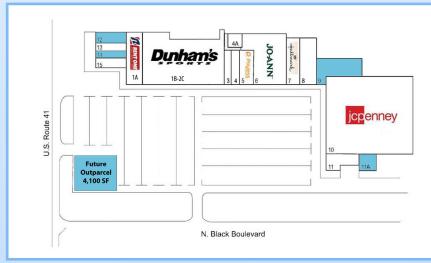

| #        | Tenant                 | <b>S.F.</b> |
|----------|------------------------|-------------|
| 1A       | Rent One               | 6,710       |
| 1B-2C    | Dunham's Sports        | 34,950      |
| 3        | Shoe Sensation         | 6,459       |
| 5        | Payless Shoes          | 4,000       |
| 6        | Jo-Ann Fabric          | 16,750      |
| 7        | Hallmark               | 5,400       |
| 8        | Glick's                | 6,075       |
| 9        | Available              | 8,235       |
| 10       | JCPenney               | 58,368      |
| 11       | Mark's Mattress Outlet | 4,105       |
| 11A      | Available              | 2,500       |
| 12       | Available              | 2,800       |
| 13       | Domino's Pizza         | 1,400       |
| 14       | Available              | 1,400       |
| 15       | Hollywood Nails        | 1,875       |
| utparcel | Available              | 4,100       |
|          |                        |             |

## SITE MAP

STATISTICS AND DEMOGRAPHICS

exington International

| ΕΛς | ARI | ЕΔ | REA |
|-----|-----|----|-----|
|     | ADL |    | ILL |

 Shopping Center
 164,541 sf

 Square Footage Available:
 13,082 sf

 Anchors:
 3

 JCPenney
 58,368

 Dunham's Sports
 34,950

 Jo-Ann Fabrics
 16,750

| TRADE AREA           | 1 MILE            | 3 MILES            | 5 MILES            |  |
|----------------------|-------------------|--------------------|--------------------|--|
| Population<br>Income | 3,350<br>\$86,356 | 17,379<br>\$49,490 | 21,889<br>\$49,867 |  |
| Median Age           | 40.3              | 41.3               | 35.3               |  |