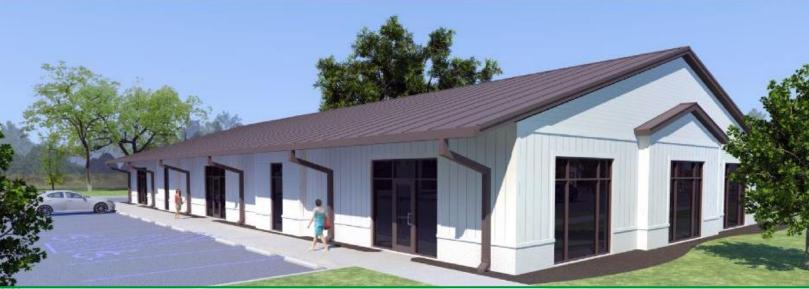

## New Construction Retail, Service, or Professional Office

309 Hwy 14, Simpsonville, SC 29681

## **New Construction in Simpsonville!**

- Up to 7,500sf for single or multi-tenant (building dimensions 60'x125')
- · Zoned B-L; City of Simpsonville
- Exterior is combination of brick & cement siding board
- · Heavily landscaped with irrigation
- Completion Timeframe: Early June 2019
- Potential uses include: professional office, urgent care, physical therapy, dental, hearing & eye, limited service restaurant, caterer, specialty food store, health club
- Lease Rate: \$16.50/sf NNN