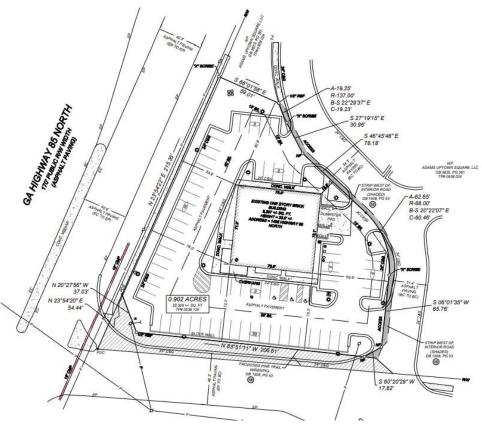

## PROPERTY HIGHLIGHTS

- 0.9 acre parcel
- 5,397 sf 2nd generation restaurant building
- Good visibility on the corner, at a signalized intersection
- Traffic Count: 30,800 VPD
- Established market with good incomes and population