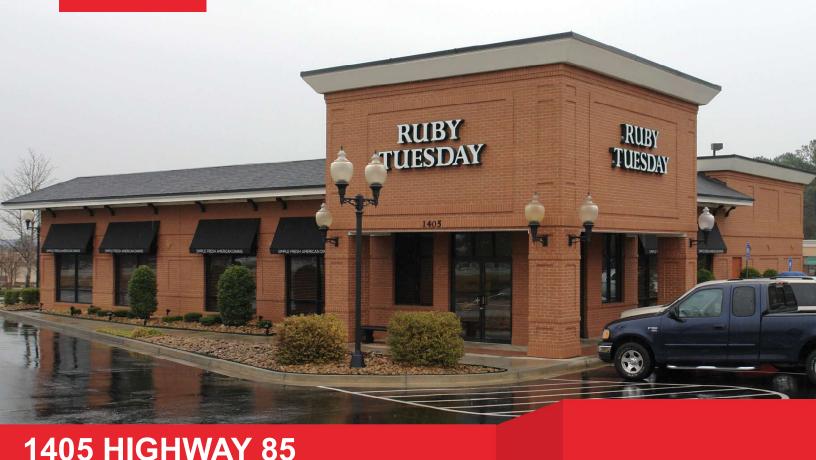

# **PROPERTY OVERVIEW**

Free-standing restaurant for lease or potential redevelopment opportunity of an outparcel in Uptown Square. The property is directly across from Fayette Pavilion, a 1M SQ FT power center anchored by Home Depot, Target, Walmart, Kohl's and numerous other national retailers and restaurants.

## PROPERTY HIGHLIGHTS

- 0.9 acre parcel
- 5,397 sf 2nd generation restaurant building
- Good visibility on the corner, at a signalized intersection
- Traffic Count: 30,800 VPD
- Established market with good incomes and population

## **AVAILABLE SPACE**

**Former Ruby Tuesday** 

5,397 SF