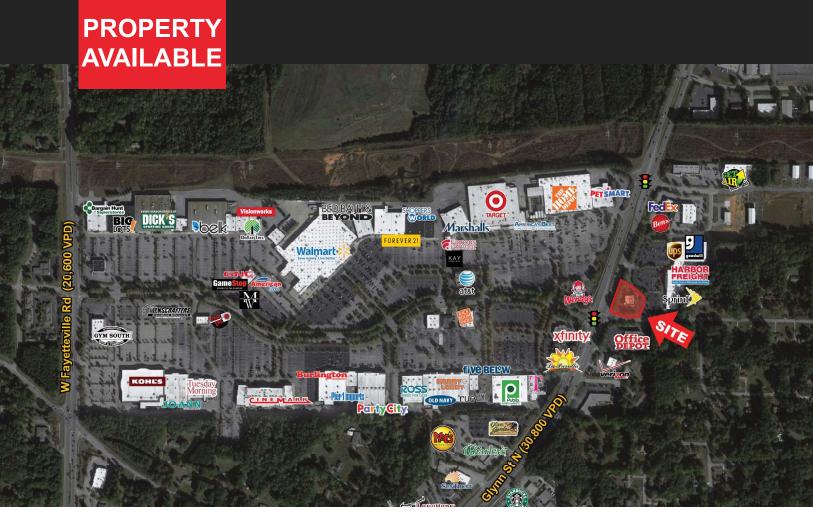

# **PROPERTY OVERVIEW**

Free-standing restaurant for lease or potential redevelopment opportunity of an outparcel in Uptown Square. The property is directly across from Fayette Pavilion, a 1M SQ FT power center anchored by Home Depot, Target, Walmart, Kohl's and numerous other national retailers and restaurants.

## PROPERTY HIGHLIGHTS

- 0.9 acre parcel
- 5,397 sf 2nd generation restaurant building
- Good visibility on the corner, at a signalized intersection
- Traffic Count: 30,800 VPD
- Established market with good incomes and population