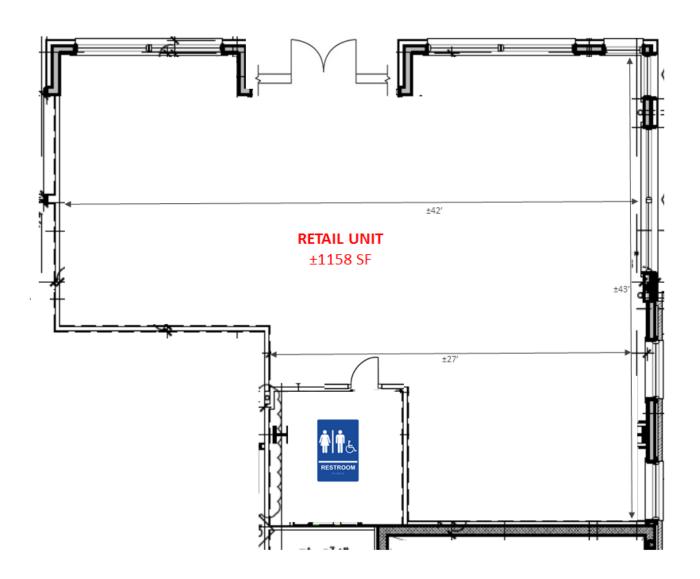

### METROPOLITAN LOFTS RETAIL - LEASING PLAN

#### AVAILABLE SPACE ±1,158 SF

RENTAL RATE \$42.00 psf NNN

REAL ESTATE TAXES & CAM TBD