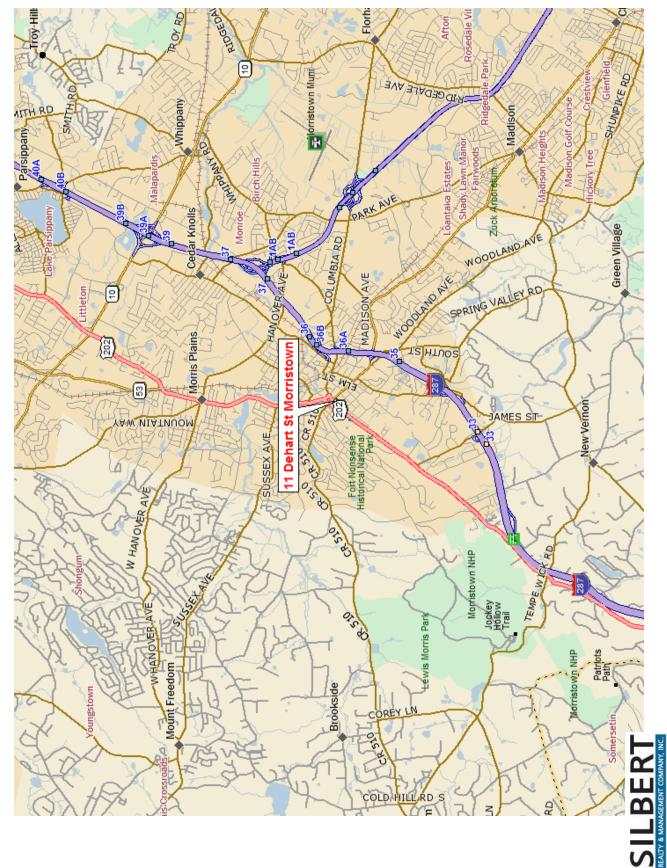

#### LOCATION

11 Dehart Street Morristown, NJ 07960

#### COMMENTS

0.5 mile off I287 exit 36A

FOR ADDITIONAL INFORMATION OR INSPECTION CONTACT: David A. Greenman, Sr. VP Retail Services Group 908.604.6900 x 106 dgreenman@silbertrealestate.com

152 Liberty Corner Road, Suite 203, Warren, NJ 07059 908-604-6900 • 908-604-2030 fax Website: www.silbertrealestate.com • Email: info@silbertrealestate.com

### METROPOLITAN LOFTS RETAIL - AERIAL