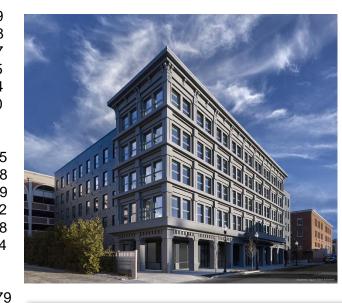

## **METROPOLITAN LOFTS RETAIL - PHOTOS**

### PROPERTY DESCRIPTION

The Metropolitan Lofts brings "home style" living to the newest xxxxx offering in Morristown. Located on DeHart Street adjacent to the Dehart Street garage (795 public spaces) and perpendicular the Shops On The Green and one block away from Metropolitan retail projects both 100% occupied. Additionally the Metropolitan Lofts retail space has metered street parking.