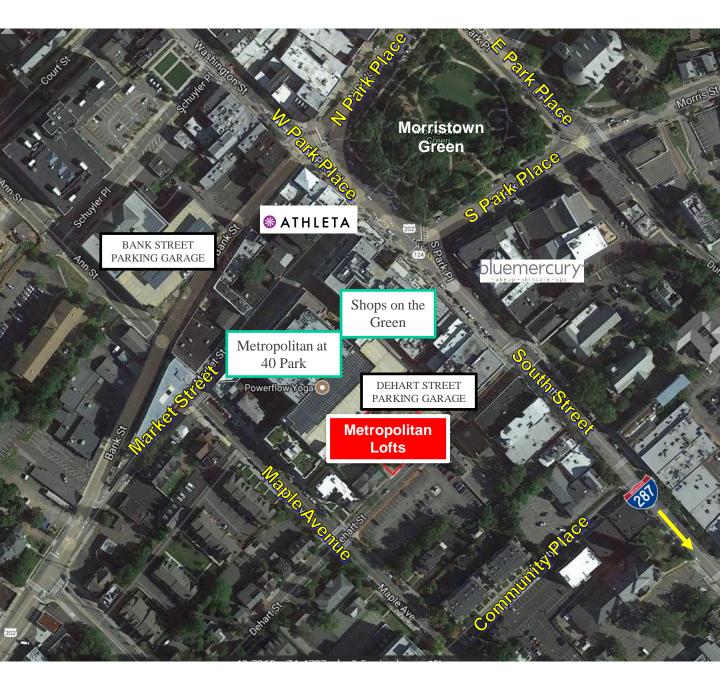

### METROPOLITAN LOFTS RETAIL - AERIAL

### PROPERTY DESCRIPTION

The Metropolitan Lofts brings "home style" living to the newest xxxxx offering in Morristown. Located on DeHart Street adjacent to the Dehart Street garage (795 public spaces) and perpendicular the Shops On The Green and one block away from Metropolitan retail projects both 100% occupied. Additionally the Metropolitan Lofts retail space has metered street parking.