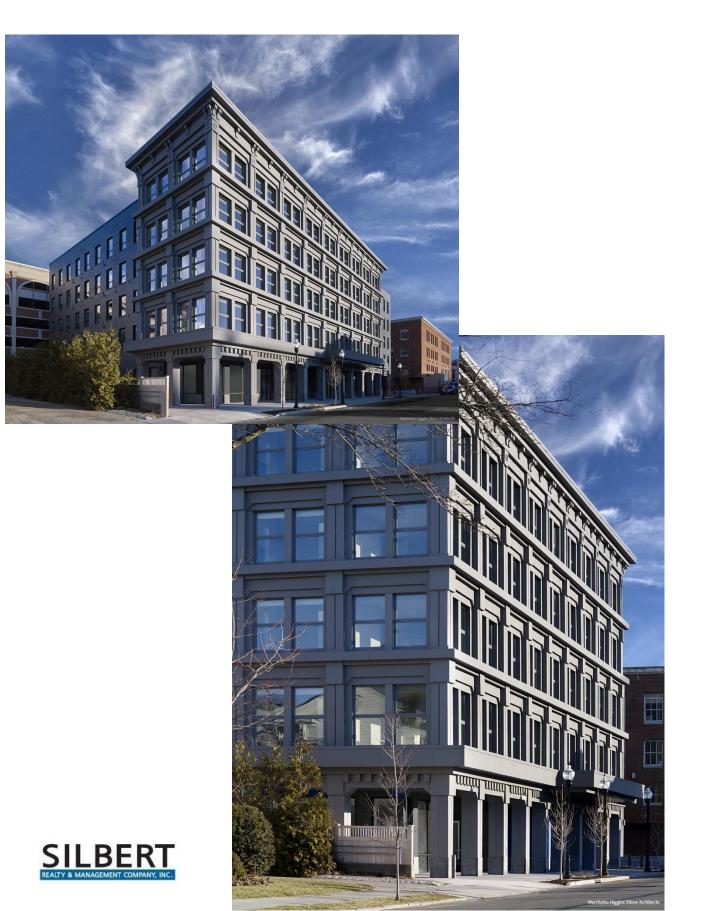

### PROPERTY DESCRIPTION

The Metropolitan Lofts brings "home style" living to the newest xxxxx offering in Morristown. Located on DeHart Street adjacent to the Dehart Street garage (795 public spaces) and perpendicular the Shops On The Green and one block away from Metropolitan retail projects both 100% occupied. Additionally the Metropolitan Lofts retail space has metered street parking.

## **METROPOLITAN LOFTS RETAIL - PHOTOS**