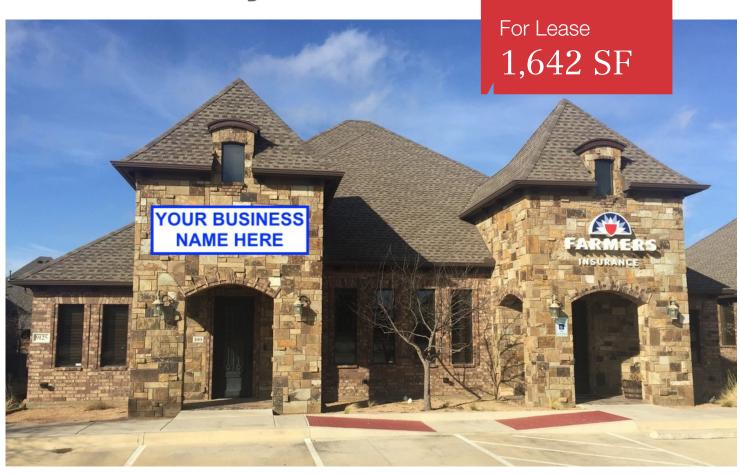

## 9125 Belshire Drive

North Richland Hills, Texas 76182

For Lease 1,642 SF

#### **Property Features**

- Garden Office Building Built 2013
- Above Standard Finish Outs
- Move-In Ready
- Building Signage Available
- Easily Accessible Off of Precinct Line Road
- Abundant Nearby Restaurants & Retailers