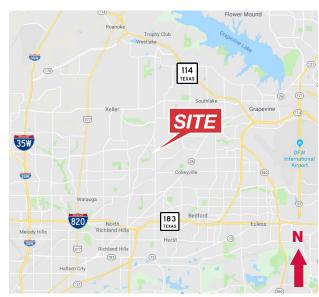

### 9125 Belshire Drive, Suite 100

North Richland Hills, Texas 76182

#### **Property Features**

- Garden Office Building Built 2013
- Above Standard Finish Outs
- Move-In Ready
- Building Signage Available
- Easily Accessible Off of Precinct Line Road
- Abundant Nearby Restaurants & Retailers

### Colt Power, SIOR, CCIM

817 872 3905 cpower@robertlynn.com





1200 Summit Avenue Suite 800 Fort Worth TX 76102 817 885 8333

nairl.com

## 9125 Belshire Drive

North Richland Hills, Texas 76182





For Lease 1,642 SF

# 9125 Belshire Drive

North Richland Hills, Texas 76182













1200 Summit Avenue Suite 800 Fort Worth TX 76102 817 885 8333 nairl.com