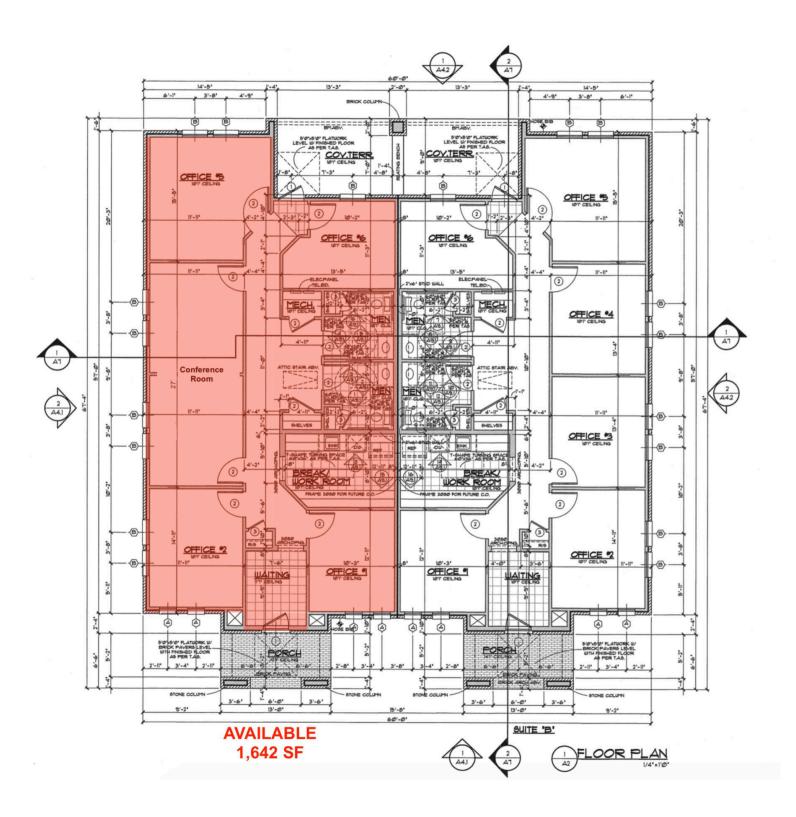

### 9125 Belshire Drive, Suite 100

North Richland Hills, Texas 76182

#### **Property Features**

- Garden Office Building Built 2013
- Above Standard Finish Outs
- Move-In Ready
- Building Signage Available
- Easily Accessible Off of Precinct Line Road
- Abundant Nearby Restaurants & Retailers

### Colt Power, SIOR, CCIM

817 872 3905 cpower@robertlynn.com





1200 Summit Avenue Suite 800 Fort Worth TX 76102 817 885 8333

nairl.com

## 9125 Belshire Drive

North Richland Hills, Texas 76182





For Lease 1,642 SF

# 9125 Belshire Drive

North Richland Hills, Texas 76182













1200 Summit Avenue Suite 800 Fort Worth TX 76102 817 885 8333 nairl.com