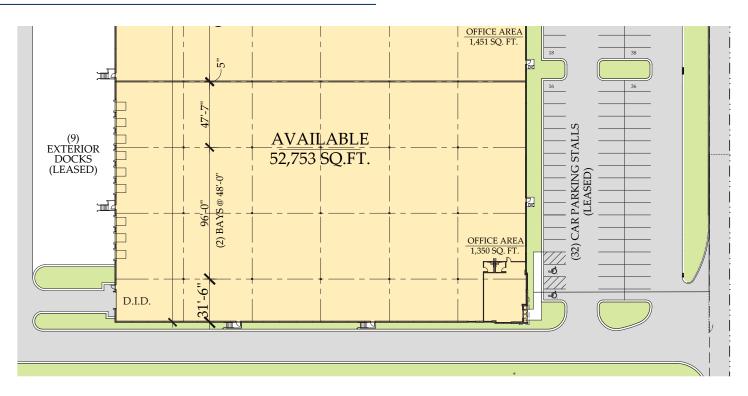

### 52,753 SF AVAILABLE FOR LEASE

#### PROPERTY HIGHLIGHTS

Total Building Size:220,542 SFAvailable Space:52,753 SFOffice:1,350 SF

**Drive-in Door:** 1, 14' wide

**Truck Docks:** 9 exterior docks

Clear Height: 32'

**Power:** 200 amps @ 480 volts

## 52,753 SF INDUSTRIAL SPACE

**AVAILABLE SPACE** 