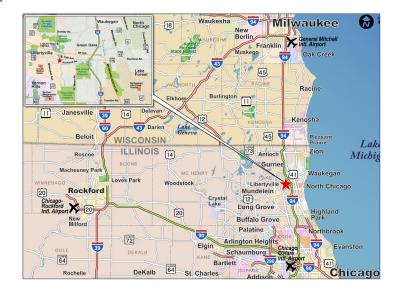

#### PROPERTY FEATURES

- · Located on Route 176 in Lake County, Illinois
- State-of-the-art distribution/manufacturing space
- Built in 2016
- Minutes to I-294

Owned and managed by:

For more information, please contact:

#### **AERIAL VIEW**