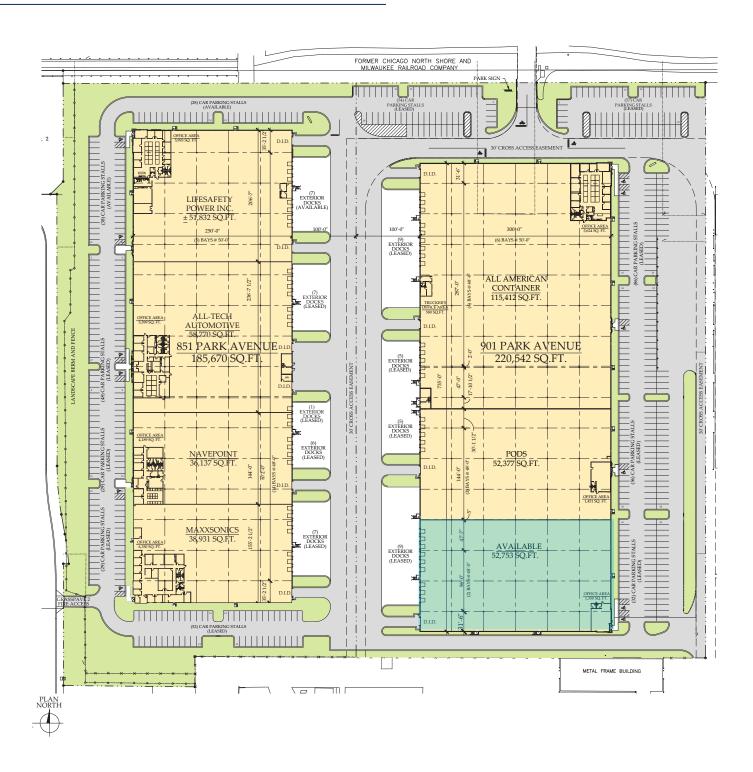

220,542 SFAvailable Space:52,753 SFOffice:1,350 SF

**Drive-in Door:** 1, 14' wide

**Truck Docks:** 9 exterior docks

Clear Height: 32'

**Power:** 200 amps @ 480 volts

**Lighting:** T-5 lighting

**Sprinkler:** ESFR

**Lease Price:** Subject to Offer

**Real Estate Taxes:** \$1.17 SF (estimated)

CAM: \$0.54 SF (estimated)

**Insurance:** \$0.07 SF (estimated)

#### PROPERTY FEATURES

- · Located on Route 176 in Lake County, Illinois
- State-of-the-art distribution/manufacturing space
- Built in 2016
- Minutes to I-294



Owned and managed by:

For more information, please contact:



MICHAEL FONDA

847.849.1910 michael.fonda@avisonyoung.com

JOHN HAUSER

847.849.1919

john.hauser@avisonyoung.com



## 901 E. PARK AVENUE LIBERTYVILLE, IL 60048

## 52,753 SF INDUSTRIAL SPACE

SITE PLAN





# 901 E. PARK AVENUE LIBERTYVILLE, IL 60048

## 52,753 SF INDUSTRIAL SPACE

**AVAILABLE SPACE** 



#### **AERIAL VIEW**