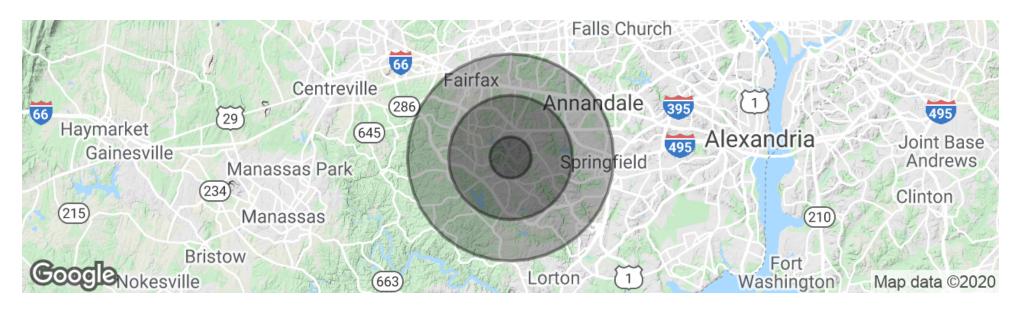

Lot Size: 2.34 Acres

Price / SF: \$14.72

| POPULATION                           | 1 MILE              | 3 MILES               | 5 MILES               |
|--------------------------------------|---------------------|-----------------------|-----------------------|
| Total population                     | 16,666              | 120,459               | 258,943               |
| Median age                           | 38.2                | 40.5                  | 40.3                  |
| Median age (Male)                    | 35.6                | 39.8                  | 39.5                  |
| Median age (Female)                  | 40.6                | 41.0                  | 40.9                  |
|                                      |                     |                       |                       |
| HOUSEHOLDS & INCOME                  | 1 MILE              | 3 MILES               | 5 MILES               |
| HOUSEHOLDS & INCOME Total households | <b>1 MILE</b> 5,605 | <b>3 MILES</b> 40,900 | <b>5 MILES</b> 89,413 |
|                                      |                     |                       |                       |
| Total households                     | 5,605               | 40,900                | 89,413                |