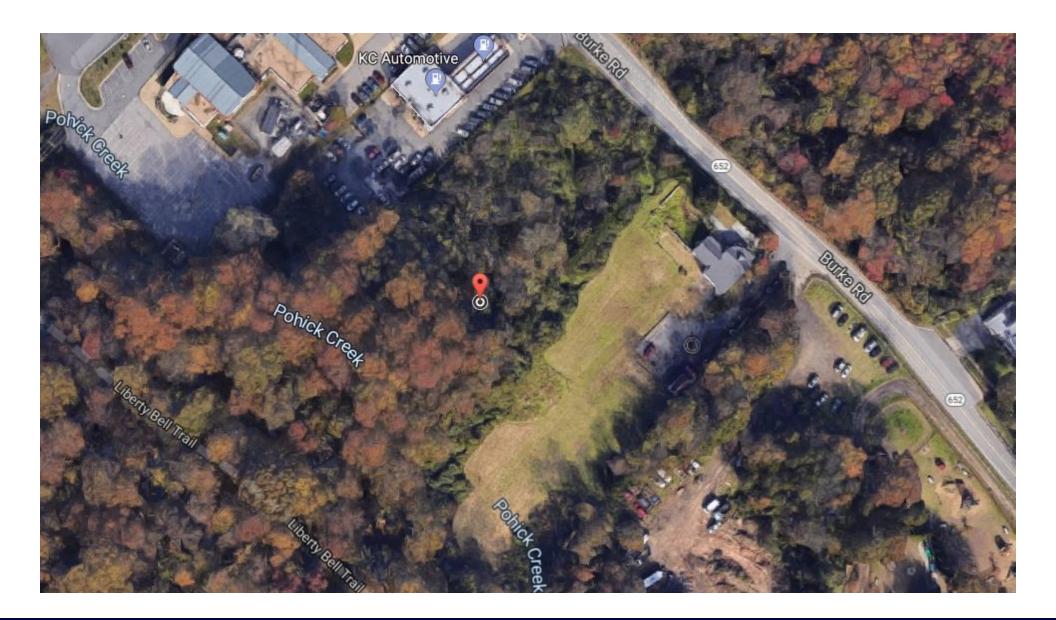

## **OFFERING SUMMARY**

Sale Price: \$1,500,000

**PROPERTY HIGHLIGHTS** 

- Parks approved with SE
- · Located in between mixed use area
- Conveniently located near the retail strip by the Burke post office
- Currently zoned R-2

Lot Size: 2.34 Acres

Price / SF: \$14.72

| POPULATION                           | 1 MILE              | 3 MILES               | 5 MILES               |
|--------------------------------------|---------------------|-----------------------|-----------------------|
| Total population                     | 16,666              | 120,459               | 258,943               |
| Median age                           | 38.2                | 40.5                  | 40.3                  |
| Median age (Male)                    | 35.6                | 39.8                  | 39.5                  |
| Median age (Female)                  | 40.6                | 41.0                  | 40.9                  |
|                                      |                     |                       |                       |
| HOUSEHOLDS & INCOME                  | 1 MILE              | 3 MILES               | 5 MILES               |
| HOUSEHOLDS & INCOME Total households | <b>1 MILE</b> 5,605 | <b>3 MILES</b> 40,900 | <b>5 MILES</b> 89,413 |
|                                      |                     |                       |                       |
| Total households                     | 5,605               | 40,900                | 89,413                |