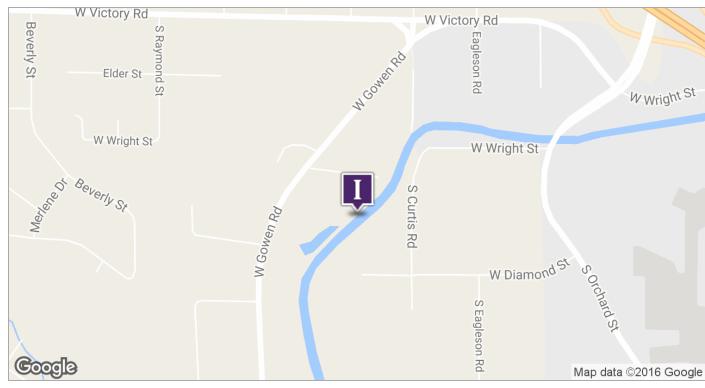

5957 W. VANDAL WAY, BOISE, ID 83709

20015.

Dock High Doors:7

Ceiling Height: 24.0 FT

Year Built: 2002

Zoning: M3

Market: Boise

Sub Market: Airport Area

Cross Streets: Gowan Rd. and W.Victory Rd.