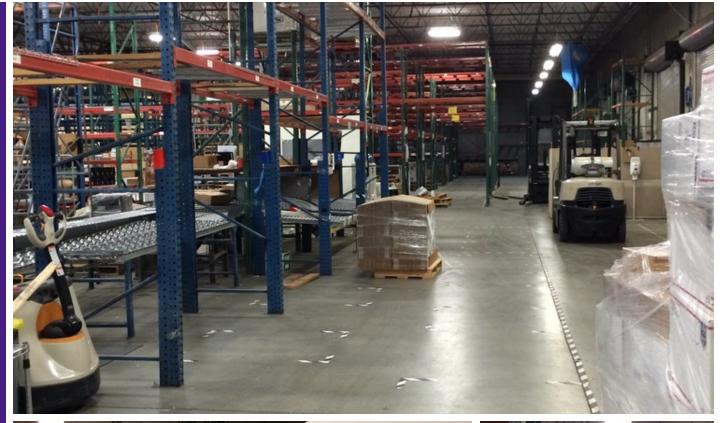

#### PROPERTY HIGHLIGHTS

- Sublease through January 31, 2018
- 6 Rollup Doors serving Premises
- 3 Dock High Doors with levelers serving Premises
- Racking system may be included in sublease.
- Building located at the SW Corner of Orchard and I-84 Interchange.
  Immediate access to the Interstate.

#### PROPERTY INFORMATION:

Available SF: ± 33,000 SF

Lease Rate: \$0.47 SF/month

Lease Type: NNN

Lot Size: 4.57 Acres

Building Size: 82,851 SF

Grade Level

Doors: