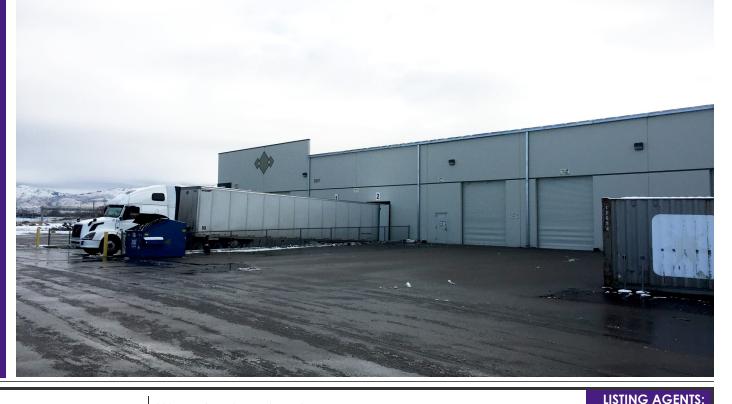

#### PROPERTY HIGHLIGHTS

- Sublease through January 31, 2018
- 6 Rollup Doors serving Premises
- 3 Dock High Doors with levelers serving Premises
- Racking system may be included in sublease.
- Building located at the SW Corner of Orchard and I-84 Interchange.
  Immediate access to the Interstate.

#### PROPERTY INFORMATION:

Available SF: ± 33,000 SF

Lease Rate: \$0.47 SF/month

Lease Type: NNN

Lot Size: 4.57 Acres

Building Size: 82,851 SF

Grade Level

Doors: