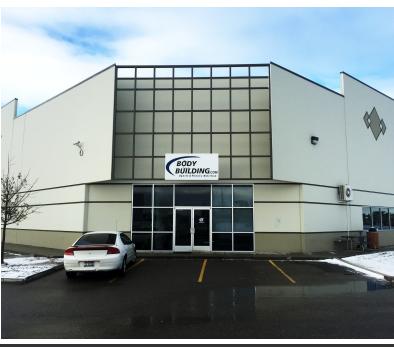

5957 W. VANDAL WAY, BOISE, ID 83709

#### PROPERTY HIGHLIGHTS

- Sublease through January 31, 2018
- 6 Rollup Doors serving Premises
- 3 Dock High Doors with levelers serving Premises
- Racking system may be included in sublease.
- Building located at the SW Corner of Orchard and I-84 Interchange.
  Immediate access to the Interstate.

#### PROPERTY INFORMATION:

Available SF: ± 33,000 SF

Lease Rate: \$0.47 SF/month

Lease Type: NNN

Lot Size: 4.57 Acres

Building Size: 82,851 SF

Grade Level

Doors: