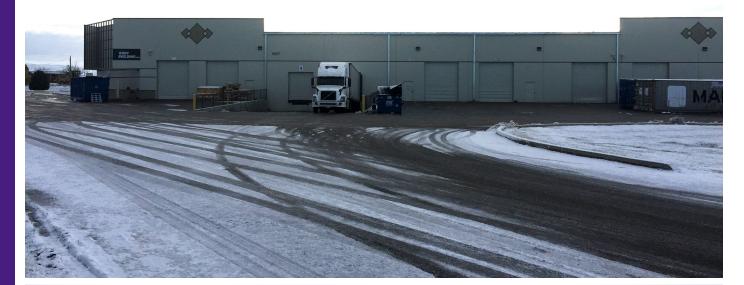

#### PROPERTY HIGHLIGHTS

- Sublease through January 31, 2018
- 6 Rollup Doors serving Premises
- 3 Dock High Doors with levelers serving Premises
- Racking system may be included in sublease.
- Building located at the SW Corner of Orchard and I-84 Interchange.
  Immediate access to the Interstate.

#### PROPERTY INFORMATION:

Available SF: ± 33,000 SF

Lease Rate: \$0.47 SF/month

Lease Type: NNN

Lot Size: 4.57 Acres

Building Size: 82,851 SF

Grade Level

Doors: