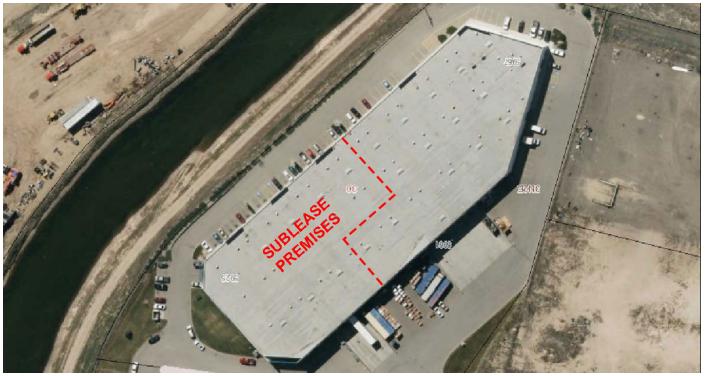

#### PROPERTY HIGHLIGHTS

- Sublease through January 31, 2018
- 6 Rollup Doors serving Premises
- 3 Dock High Doors with levelers serving Premises
- Racking system may be included in sublease.
- Building located at the SW Corner of Orchard and I-84 Interchange.
  Immediate access to the Interstate.

#### PROPERTY INFORMATION:

Available SF: ± 33,000 SF

Lease Rate: \$0.47 SF/month

Lease Type: NNN

Lot Size: 4.57 Acres

Building Size: 82,851 SF

Grade Level

Doors: