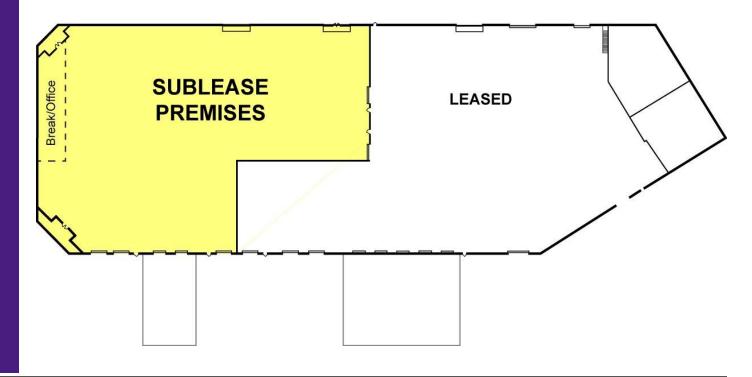

#### PROPERTY HIGHLIGHTS

- Sublease through January 31, 2018
- 6 Rollup Doors serving Premises
- 3 Dock High Doors with levelers serving Premises
- Racking system may be included in sublease.
- Building located at the SW Corner of Orchard and I-84 Interchange.
  Immediate access to the Interstate.

#### PROPERTY INFORMATION:

Available SF: ± 33,000 SF

Lease Rate: \$0.47 SF/month

Lease Type: NNN

Lot Size: 4.57 Acres

Building Size: 82,851 SF

Grade Level

Doors:

| SPACE              | SIZE (SF)   | LEASE RATE      |
|--------------------|-------------|-----------------|
| 5957 W. Vandal Way | ± 33,000 SF | \$0.47 SF/MONTH |

380 E. Parkcenter Boulevard

Suite 290