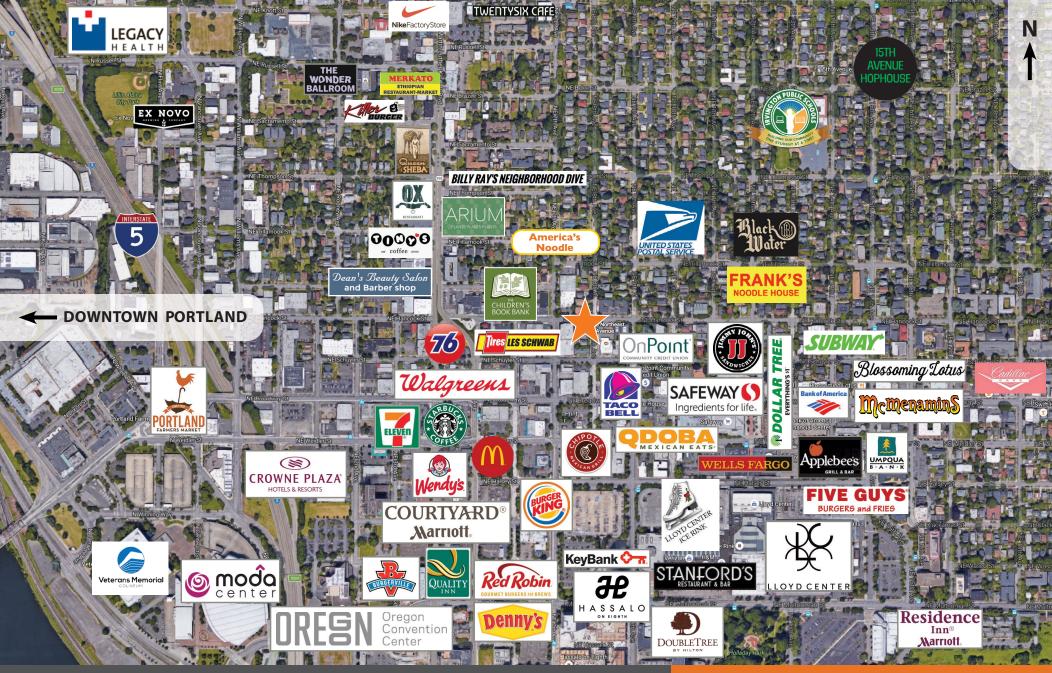

## **Location Details**

- Historic Irvington district near Lloyd Center mall, Moda Center, and the Convention Center
- · Close to bus lines and street car access
- · Walking distance to the Broadway Bridge