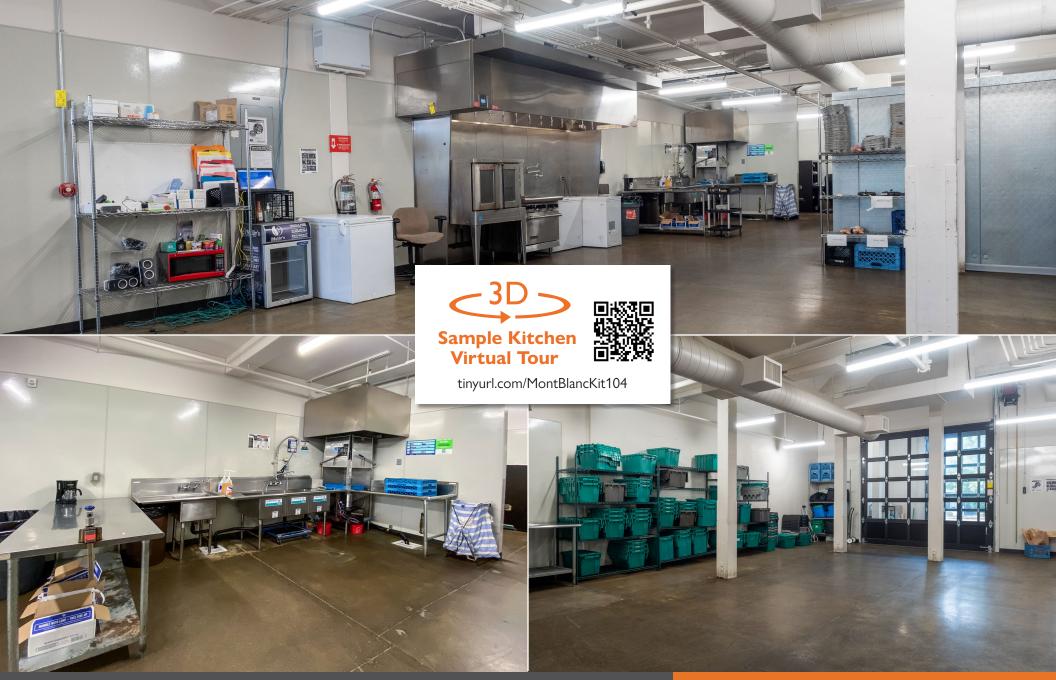

# Standard Kitchen Features\*

- Walk-in cooler
- American range 36" 6-burner range w/full-sized oven
- Blodgett gas convection oven
- · Pitco gas fryer
- 12' Captive air hood
- Upright low-temp dishwasher
- 1-Compartment sink w/drainboard
- (2) 15" Wall mount hand sink w/splash guards
- 3-Compartment sink w/18" x 24" tubs and dirty dish table
- 48" Clean dish table
- Krowne wall mount pre-rinse unit
- (2) 30" x 72" Stainless work tables w/undershelf

# **Outfitted by**

PITMAN RESTAURANT EQUIPMENT

\*Kitchen equipment is subject to change; photos are for illustrative purposes only

**Tricia Anderson** tricia@northrimpdx.com | 503.525.1927