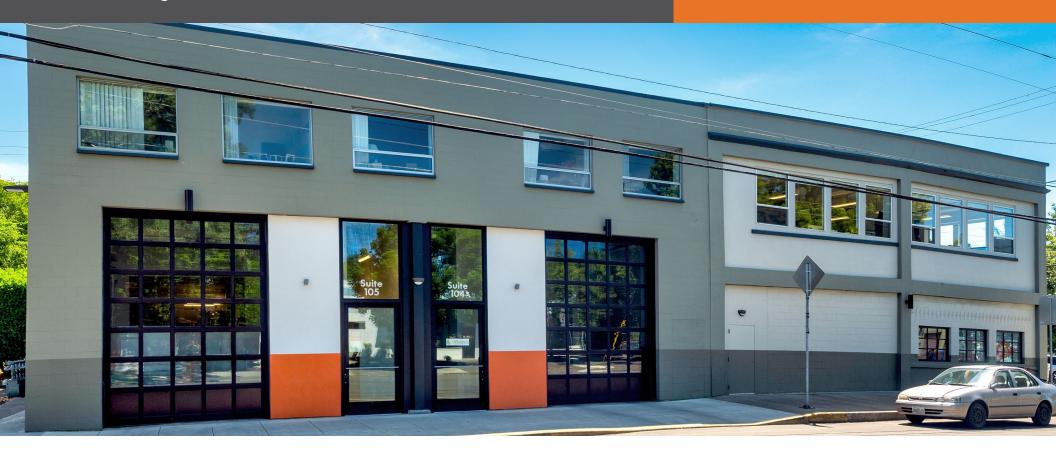

Mont-Blanc Building 1836 NE 7th Avenue, Portland OR 97212

# **FOR LEASE**

The Mont-Blanc Building blends the Irvington neighborhood's historic beauty with bright, open spaces and polished cement floors. Exposed old-growth timbers accent floor to ceiling windows in modern retail, creative office, and commercial kitchens spaces. Aglow with natural light, this mixed-use building offers a distinctly Portland sort of charm: Street Level tenants capture high-visibility retail space in the surging Lloyd District; Upper Level creative and tech offices enjoy a vista over the city; and commercial kitchen and catering spaces house some of Portland's hottest epicureans.

This 35,000 sq. ft. historic building has been sustainably updated for ease of use: You'll have off-street parking options, ADA accessible facilities, luxurious restrooms with a commuter shower, a passenger elevator, and secure bike storage. Close-in Portland, the Mont-Blanc's creative office and retail space for rent lies at the southwestern corner of the Irvington Historical Neighborhood. The old growth timbers are here to stay, but space at the Mont-Blanc is going fast. Give us a call today to secure your spot.