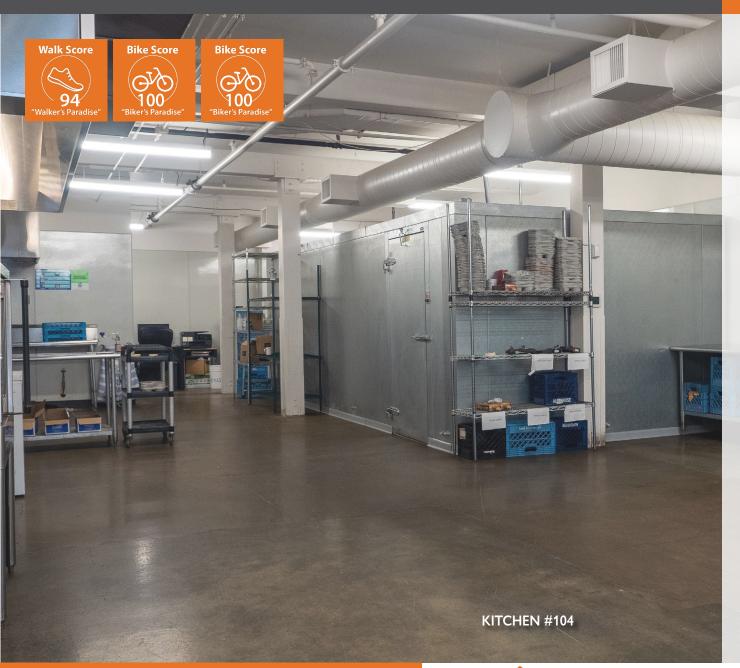

## **Commuter Amenities**

- · On-site parking available
- Secure bike storage lockers
- · Shower facility
- 2,712 RSF fully-equipped commercial kitchen
- Roll-up door for deliveries and loading/ unloading
- Renovated in 2016; health department approved
- · Provided equipment serviced by landlord
- Main-floor furnished lobby with modern furniture and artwork
- · Passenger elevator
- ADA Accessible
- LED Lighting

# Standard Kitchen Features\*

- Walk-in cooler
- American range 36" 6-burner range w/full-sized oven
- Blodgett gas convection oven
- · Pitco gas fryer
- 12' Captive air hood
- Upright low-temp dishwasher
- 1-Compartment sink w/drainboard
- (2) 15" Wall mount hand sink w/splash guards
- 3-Compartment sink w/18" x 24" tubs and dirty dish table
- 48" Clean dish table
- Krowne wall mount pre-rinse unit
- (2) 30" x 72" Stainless work tables w/undershelf