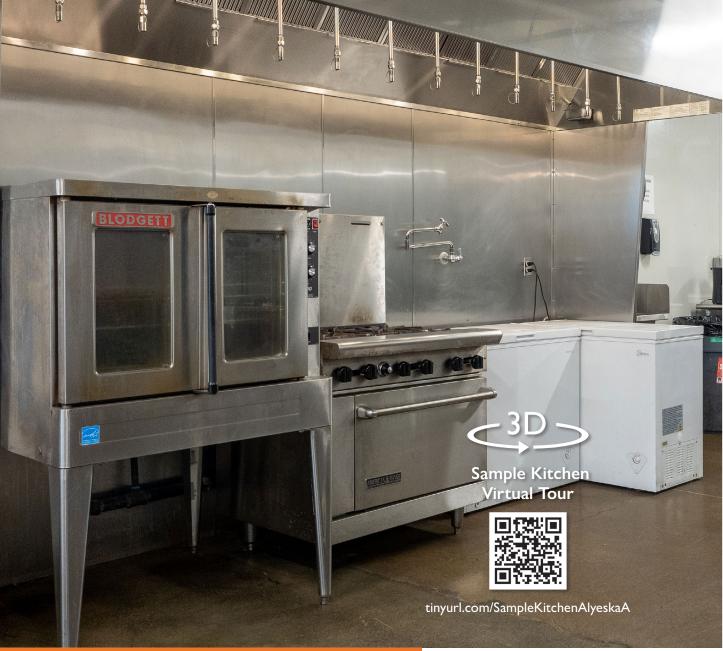

# Standard Kitchen Features\*

- Walk-in cooler
- American range 36" 6-burner range w/full-sized oven
- Blodgett gas convection oven
- · Pitco gas fryer
- 12' Captive air hood
- Upright low-temp dishwasher
- 1-Compartment sink w/drainboard
- (2) 15" Wall mount hand sink w/splash guards
- 3-Compartment sink w/18" x 24" tubs and dirty dish table
- 48" Clean dish table
- Krowne wall mount pre-rinse unit
- (2) 30" x 72" Stainless work tables w/undershelf

# **Outfitted by**

PITMAN RESTAURANT EQUIPMENT

\*Kitchen equipment is subject to change; photos are for illustrative purposes only

**Tricia Anderson** tricia@northrimpdx.com | 503.525.1927