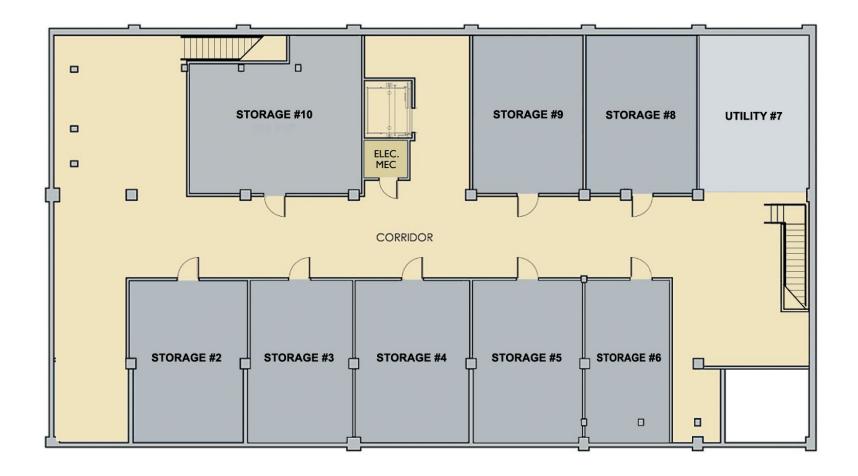

#### **FLOOR PLAN**

#### **Basement**

#### **COMMERCIAL PRODUCTION KITCHEN IN LLOYD DISTRICT**

Mont-Blanc Building 1836 NE 7th Avenue, Portland OR 97212

**Tricia Anderson**tricia@northrimpdx.com | 503.525.1927