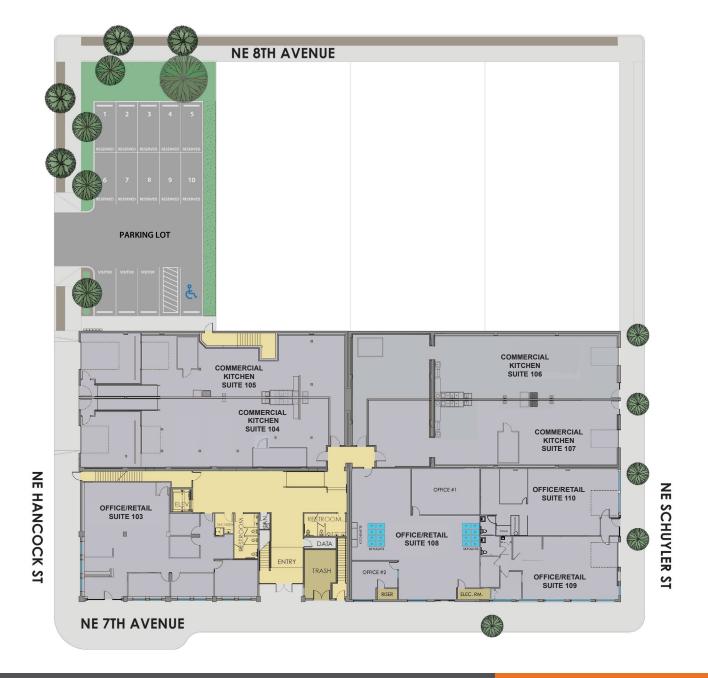

# FLOOR PLAN 1st Floor

#### **COMMERCIAL PRODUCTION KITCHEN IN LLOYD DISTRICT**

Mont-Blanc Building 1836 NE 7th Avenue, Portland OR 97212