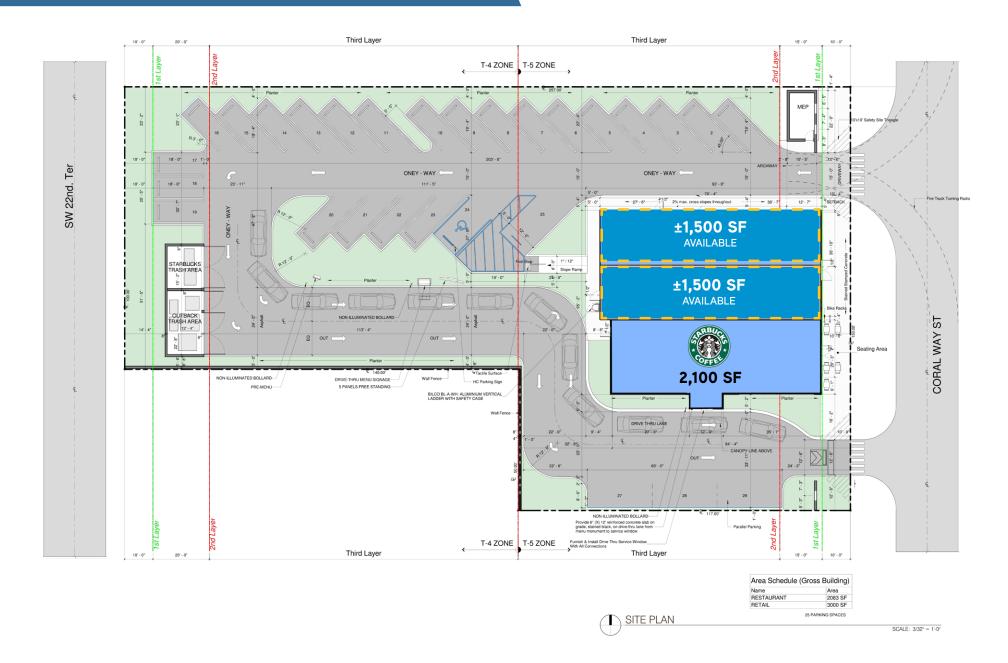

Site Highlights



±1,500 -3,000 SF AVAILABLE



AMPLE PARKING

Join Starbucks, Highly Desirable Location on Coral Way



STRATEGIC LOCATION ON CORAL WAY



HIGH DAYTIME & HOUSEHOLD POPULATION



39,000 VPD ON CORAL WAY



DELIVERY 4Q 2020 Neighboring Co-Tenancy







**FOR LEASE** 











Jonathan Carter +1 305 215 4522 jonathan.carter@colliers.com Pablo Camposano +1 786 210 2730 pablo.camposano@colliers.com

Colliers International South Florida, LLC | 801 Brickell Avenue, Suite 850, Miami, FL 33131 | www.colliers.com

## **FLOOR PLAN**

### 2940 SW 22ND STREET | MIAMI, FL 33145





# **AERIAL MAP**

2940 SW 22ND STREET | MIAMI, FL 33145







### FOR MORE INFORMATION



#### Jonathan Carter

Executive Managing Director +1 305 215 4522 jonathan.carter@colliers.com

### Pablo Camposano

Senior Associate +1 786 210 2730 pablo.camposano@colliers.com Colliers International South Florida, LLC 801 Brickell Avenue, Suite 850 Miami, Fl 33131

P: +1 305 779 3175

www.colliers.com/southflorida

This document/email has been prepared by Colliers International for advertising and general information only. Colliers International makes no guarantees, representations or warranties of any kind, expressed or implied, regarding the information including, but not limited to, warranties of content, accuracy and reliability. Any interested party should undertake their own inquiries as t