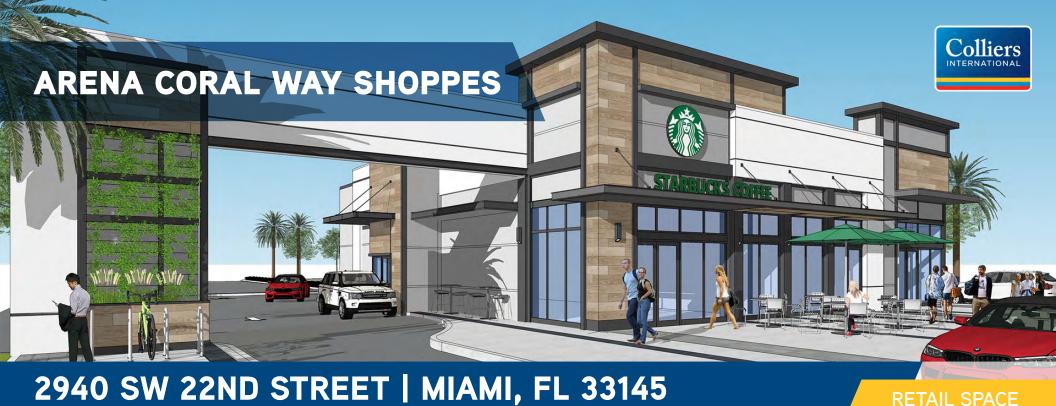

Site Highlights

±1,500 -3,000 SF AVAILABLE

AMPLE PARKING

Join Starbucks, Highly Desirable Location on Coral Way

STRATEGIC LOCATION ON CORAL WAY

HIGH DAYTIME & HOUSEHOLD POPULATION

39,000 VPD ON CORAL WAY

DELIVERY 4Q 2020 Neighboring Co-Tenancy

### 2940 SW 22ND STREET | MIAMI, FL 33145