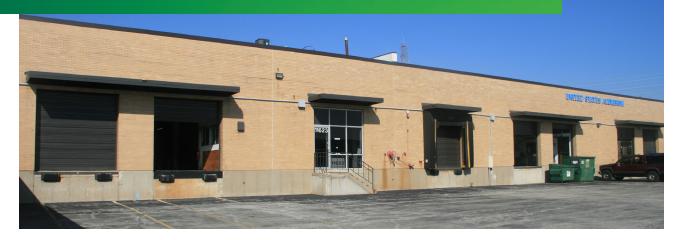

# 13,860 SF AVAILABLE

11621

FAIRGROVE INDUSTRIAL BLVD.

St. Louis, MO 63146

## **PROPERTY INFO**

- + 13,860 SF available
- + 3 truck docks
- + 16' clear ceilings
- + Fully sprinklered
- + Approximately 800 SF office finish
- + 30' x 30' column spacing
- + Conveniently located in Westport with immediate access to I-270 and Page Avenue
- + 2020 estimated NNN expenses: \$2.05 PSF