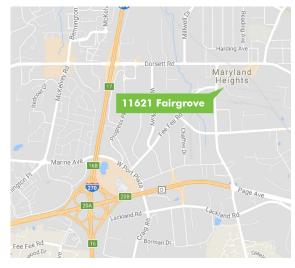

# 13,860 SF AVAILABLE

11621

FAIRGROVE INDUSTRIAL BLVD.

St. Louis, MO 63146

## **PROPERTY INFO**

- + 13,860 SF available
- + 3 truck docks
- + 16' clear ceilings
- + Fully sprinklered
- + Approximately 800 SF office finish
- + 30' x 30' column spacing
- + Conveniently located in Westport with immediate access to I-270 and Page Avenue
- + 2020 estimated NNN expenses: \$2.05 PSF