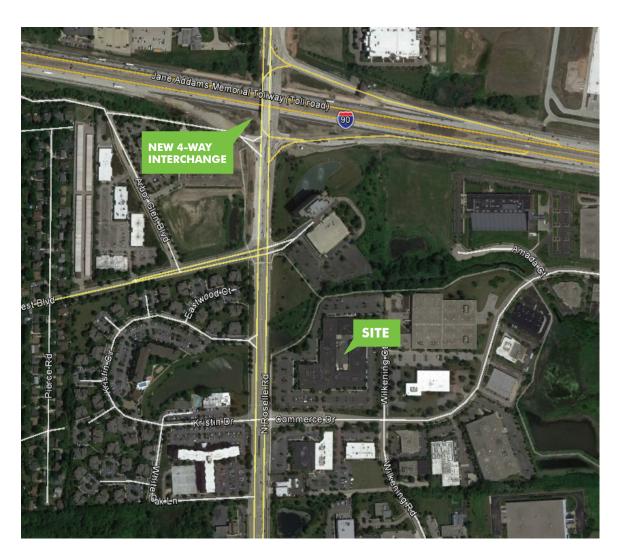

## **PROPERTY FEATURES**

- 136,134 SF office/flex building
- Private entrances
- Immediate access to 4-way interchange at Roselle Road and I-90
- Close proximity to numerous restaurants and hotels
- Access to drive-in doors/dock